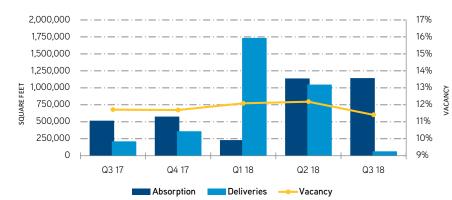

#### **ABSORPTION**

With nine out of ten submarkets recording positive absorption, metro office absorption totaled more than 1.1 million square feet during the third quarter. Even though Chipotle never occupied its nearly 152,000 square feet at 1144 Fifteenth, the Downtown submarket reported positive net absorption of 474,482 square feet during the quarter. The metro's other top submarket, the Southeast, reported positive absorption of 407,569 square feet as Western Union occupied 85,000 square feet at 7979 E. Tufts Ave. Overall, Class A buildings accounted for 646,405 square feet of the metro's reported positive net absorption of 494,567 square feet, respectively. In contrast, Class C product experienced positive net absorption just under 2,000 square feet – suggesting the flight to quality space persists in Denver's healthy economy.

#### VACANCY

The overall third quarter vacancy rate decreased by approximately 80 basis points to 11.4 percent. Even with more than 3 million square feet of office product in the construction pipeline, vacancy is expected to remain relatively stable near the 12 percent mark as tenants occupy their preleased space. The Downtown submarket accounted for nearly half of the leasing activity and had the most notable lease of the third quarter. VF Corporation signed a lease at 1551 Wewatta Street to occupy the entire building – a total of 285,000 square feet. 1551 Wewatta will be VF Corporation's new global headquarters, combining their corporate headquarters with five of their brands; The North Face, Jansport, Smartwool, Eagle Creek and Altra. Renovations will begin next year and have a targeted completion date in early 2020.

#### **DELIVERIES & CONSTRUCTION**

Third quarter metro deliveries, totaling 65,000 square feet, slowed significantly compared to the previous quarter. However, year-to-date deliveries have increased compared to 2017, with just over 2.85 million square feet delivered to the market through end of September, compared to the 2.44 million square feet delivered through September 2017. Current construction activity in metro Denver totals over 3 million square feet. The final quarter of 2018 is anticipated to see the delivery of 16 Chestnut and the Hub in the Downtown submarket, as well as the delivery of 50 FIFTY DTC in the Southeast submarket. Construction of 6900 Layton, the second office building at the Belleview Station transit-oriented development site, is scheduled to begin early in the fourth quarter. The 382,000-square-foot, Class A building, will be the home of Newmont Mining's new headquarters. They will occupy 145,000 square feet, approximately 40 percent of the building, when they move into the top four floors.

#### Absorption

#### Vacancy

Source: CoStar, Colliers Research