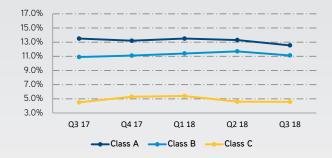

#### **RENTAL RATES**

The overall third quarter asking rental rate for office space in Metro Denver was \$27.61/SF – a nearly 4 percent increase year-over-year. While overall asking rates continue to increase, six of the ten submarkets experienced slight decreases in asking rates quarter-over-quarter. However, we are not likely to experience a decline in year-over-year average asking rates, perhaps just slight moderation in asking rates compared to previous years. Average asking rates in the Downtown submarket remained relatively stable – down slightly to \$34.59/SF in the third quarter from \$34.64/SF in the second quarter. Rental rates overall are expected to grow slightly through the end of the year as new Class A product is delivered to the market and office users continue to demand high-end space.

#### **Rental Rates**

Source: CoStar, Colliers Research

| Submarket Statistics |                         |                                           |                      |             |                      |                |                          |                    |                      |                      |                        |                        |                    |
|----------------------|-------------------------|-------------------------------------------|----------------------|-------------|----------------------|----------------|--------------------------|--------------------|----------------------|----------------------|------------------------|------------------------|--------------------|
|                      | Sector                  |                                           |                      |             |                      |                |                          | int interest       | 5 4                  | 2                    | 1.ent                  |                        | 4                  |
| 1010                 | stel Cass Bill          | 10to 10to 10to                            | tory Direct          | acarch cate | e chate verein       | Rote No or     | 2 <sup>36</sup> Ot estit | Activity Act Co    | SCHOL SCHOL          | polion Deiner        | Stand Dent             | et se se               | Jucion St DENTS    |
| S                    | \$                      |                                           |                      |             | ° √° C               | 78. 61         |                          |                    | ン<br>CRPTION         | · ~ ~ ~ ~ ~          |                        | ом<br>Л. С.            | RENTS              |
| IWOTN                |                         |                                           |                      |             |                      |                |                          |                    |                      |                      |                        |                        | N2MTC              |
| ITRAL E              | BUSINESS D              | 25,355,189                                | 11.5%                | 1.5%        | Y<br>13.0%           | 14.5%          | 924,413                  | 467,122            | 1,440,524            |                      | 1,400,794              | 1,875,170              | \$36.10            |
|                      | 132                     | 11,315,067                                | 11.7%                | 1.7%        | 13.4%                | 13.5%          | 139,243                  | 7,360              | (135,414)            | -                    | -                      | 67,000                 | \$30.08            |
| ıl                   | 20<br>223               | 1,295,077<br>37,965,333                   | 1.7%<br><b>11.2%</b> | 0.0%        | 1.7%<br><b>12.7%</b> | 1.7%<br>14.0%  | 1,063,656                | 474,482            | 0<br>1,305,110       |                      | -<br>1,400,794         | 1,942,170              | \$19.96<br>\$34.59 |
| OWN                  | TOWN/CAF                |                                           |                      |             |                      |                |                          |                    |                      |                      |                        |                        |                    |
|                      | 7                       | 1,110,758                                 | 2.6%                 | 2.4%        | 5.0%                 | 5.7%           | -                        | 7,975              | 2,221                |                      | -                      | 146,805                | \$29.69            |
|                      | 54                      | 3,476,463                                 | 4.6%                 | 0.0%        | 4.6%                 | 4.7%           | 16,387                   | 4,371              | (101,933)            | -                    | -                      | -                      | \$27.07            |
|                      | 35<br>96                | 1,489,800                                 | 3.4%<br>3.9%         | 0.0%        | 3.4%                 | 3.3%<br>4.6%   | 1,355                    | (1,093)            | (18,819)             | -                    | -                      | -                      | \$17.66            |
| I<br>URBAN           |                         | 6,077,021                                 | 3.9%                 | 0.4%        | 4.4%                 | 4.0%           | 17,742                   | 11,253             | (118,531)            | -                    | -                      | 146,805                | \$25.69            |
| ORA                  |                         |                                           |                      |             |                      |                |                          |                    |                      |                      |                        |                        |                    |
|                      | 13                      | 1,817,371                                 | 7.1%                 | 0.0%        | 7.1%                 | 8.0%           | -                        | 16,000             | 16,000               | -                    | -                      | -                      | \$23.84            |
|                      | 78                      | 5,478,091                                 | 9.8%                 | 0.2%        | 2.5%                 | 10.5%          | 49,343                   | 30,203             | (13,398)             | -                    | -                      | -                      | \$19.68            |
|                      | 17<br>108               | 595,381<br>7,890,843                      | 3.5%<br>8.7%         | 0.0%        | 3.5%<br>8.8%         | 4.0%<br>9.5%   | 49,343                   | 3,060<br>49,263    | 11,234<br>13,836     | -                    | -                      |                        | \$13.04<br>\$20.11 |
| OMFIEI               |                         |                                           |                      |             |                      |                | ,                        | ,                  |                      |                      |                        |                        |                    |
|                      | 23                      | 3,447,505                                 | 6.7%                 | 0.5%        | 7.2%                 | 9.8%           | 46,937                   | 88,000             | 103,045              | -                    | 176,588                | 159,000                | \$26.98            |
| 1                    | 31<br>54                | 2,808,051                                 | 8.9%<br><b>7.7%</b>  | 0.0%        | 8.9%                 | 7.7%           | -                        | (34,969)           | (5,606)              | -                    | -                      | 42,500                 | \$24.46            |
| l<br>ORADO           |                         | 6,255,556<br>RD/GLENDALE                  | 1.1%                 | 0.3%        | 8.0%                 | 8.8%           | 46,937                   | 53,031             | 97,439               |                      | 176,588                | 201,500                | \$26.32            |
|                      | 26                      | 4,243,470                                 | 17.7%                | 0.3%        | 18.0%                | 17.9%          | 119,448                  | (5,407)            | 82,510               | -                    | 117,236                | 205,666                | \$32.12            |
|                      | 96                      | 6,876,467                                 | 8.7%                 | 0.7%        | 9.4%                 | 10.1%          | 78,456                   | 47,774             | 16,165               | -                    | -                      | 89,000                 | \$25.86            |
|                      | 25                      | 1,031,525                                 | 11.2%                | 0.0%        | 11.2%                | 12.1%          | 2,020                    | 8,753              | 15,798               | -                    | -                      | -                      | \$19.87            |
| l<br>TH/NO           | 147<br>RTHEAST          | 12,151,462                                | 12.0%                | 0.5%        | 12.5%                | 13.0%          | 199,924                  | 51,120             | 114,473              |                      | 117,236                | 294,666                | \$27.83            |
| ,                    | 12                      | 1,294,382                                 | 9.1%                 | 1.7%        | 10.8%                | 11.9%          | 9,957                    | 15,248             | (18,154)             | -                    | -                      | -                      | \$25.95            |
|                      | 78                      | 5,526,010                                 | 9.2%                 | 0.3%        | 9.5%                 | 9.5%           | 27,357                   | 912                | 6,938                | -                    | 43,586                 | 37,500                 | \$22.03            |
| _                    | 17                      | 974,069                                   | 2.6%                 | 0.0%        | 2.6%                 | 2.6%           | 2,129                    | 395                | (724)                |                      | -                      | -                      | \$15.09            |
| l<br>THWES           | 107<br>T                | 7,794,461                                 | 8.4%                 | 0.5%        | 8.8%                 | 9.1%           | 39,443                   | 16,555             | (11,940)             |                      | 43,586                 | 37,500                 | \$22.75            |
|                      | 26                      | 2,450,774                                 | 24.0%                | 0.7%        | 24.7%                | 16.9%          | 3,629                    | (192,424)          | (251,487)            |                      | 57,700                 | 125,000                | \$25.79            |
|                      | 91                      | 4,111,567                                 | 11.2%                | 0.5%        | 11.8%                | 14.0%          | 54,209                   | 149,464            | 68,572               | 65,000               | 155,864                | 8,500                  | \$22.42            |
|                      | 16                      | 558,289                                   | 5.0%                 | 0.0%        | 5.0%                 | 5.8%           | 2,261                    | 4,085              | (278)                | -                    | -                      | -                      | \$22.26            |
| l<br>THEAS           | 133<br>T                | 7,120,630                                 | 15.1%                | 0.6%        | 15.7%                | 14.4%          | 60,099                   | (38,875)           | (183,193)            | 65,000               | 213,564                | 133,500                | \$24.06            |
| THEAS                | 157                     | 25,040,388                                | 10.6%                | 1.5%        | 12.1%                | 13.1%          | 277,229                  | 250,027            | 816,990              | -                    | 618,168                | 235,000                | \$26.89            |
|                      | 301                     | 18,920,195                                | 11.6%                | 0.9%        | 12.5%                | 13.3%          | 244,145                  | 161,408            | (18,178)             | -                    | -                      | 61,356                 | \$23.24            |
|                      | 33                      | 1,172,731                                 | 6.9%                 | 0.1%        | 6.9%                 | 6.6%           | 5,142                    | (3,866)            | 1,817                | -                    | -                      | -                      | \$17.04            |
| l<br>THWES           | 491                     | 45,133,314                                | 10.9%                | 1.2%        | 12.1%                | 13.0%          | 526,516                  | 407,569            | 800,629              |                      | 618,168                | 296,356                | \$25.19            |
|                      | 6                       | 1,282,497                                 | 10.5%                | 0.0%        | 10.5%                | 11.0%          | -                        | 6,385              | (39,970)             | -                    | -                      | 32,360                 | \$27.14            |
|                      | 101                     | 5,033,997                                 | 10.1%                | 0.2%        | 10.2%                | 12.3%          | 187,541                  | 102,830            | 39,999               | -                    | -                      | -                      | \$18.11            |
|                      | 17                      | 634,440                                   | 1.4%                 | 0.0%        | 1.4%                 | 1.9%           | 4,205                    | 3,294              | 20,047               | -                    | -                      | -                      | \$13.30            |
| l<br>ST              | 124                     | 6,950,934                                 | 9.4%                 | 0.1%        | 9.5%                 | 11.1%          | 191,746                  | 112,509            | 20,076               |                      | -                      | 32,360                 | \$20.02            |
|                      | 23                      | 2,941,308                                 | 7.2%                 | 1.4%        | 8.6%                 | 8.4%           | 49,679                   | (6,521)            | 307,922              |                      | 278,000                | -                      | \$27.09            |
|                      | 134                     | 8,349,709                                 | 11.6%                | 0.3%        | 11.9%                | 12.2%          | 73,022                   | 25,214             | 161,212              | -                    | -                      | -                      | \$22.09            |
|                      | 26                      | 716,666                                   | 4.9%                 | 0.0%        | 4.9%                 | 3.2%           | 16,146                   | (12,702)           | 4,223                | -                    | -                      | -                      | \$16.06            |
| l<br>LIRBAN          | 183<br>TOTAL            | 12,007,683                                | 10.1%                | 0.6%        | 10.7%                | 10.7%          | 138,847                  | 5,991              | 473,357              | -                    | 278,000                |                        | \$22.74            |
|                      | 286                     | 42,517,695                                | 11.4%                | 1.1%        | 12.5%                | 12.9%          | 506,879                  | 171,308            | 1,016,856            |                      | 1,247,692              | 757,026                | \$27.26            |
|                      | 910                     | 57,104,087                                | 10.6%                | 0.5%        | 11.1%                | 11.8%          | 714,073                  | 482,836            | 255,704              | 65,000               | 199,450                | 238,856                | \$22.59            |
|                      | 151                     | 5,683,101                                 | 5.5%                 | 0.0%        | 5.5%                 | 5.6%           | 31,903                   | 3,019              | 52,117               | -                    | -                      | -                      | \$18.20            |
| VER M                | 1,347<br>ARKET GRA      | 105,304,883<br>ND TOTAL                   | 10.6%                | 0.7%        | 11.3%                | 11.9%          | 1,252,855                | 657,163            | 1,324,677            | 65,000               | 1,447,142              | 995,882                | \$24.55            |
|                      | 364                     | 68,983,642                                | 11.2%                | 1.3%        | 12.5%                | 13.5%          | 1,431,292                | 646,405            | 2,459,601            |                      | 2,648,486              | 2,779,001              | \$31.05            |
|                      | 1,096                   | 71,895,617                                | 10.5%                | 0.7%        | 11.1%                | 11.7%          | 869,703                  | 494,567            | 18,357               | 65,000               | 199,450                | 305,856                | \$23.92            |
|                      | 206                     | 8,467,978                                 | 4.6%                 | 0.0%        | 4.6%                 | 4.6%           | 33,258                   | 1,926              | 33,298               | -                    | -                      | -                      | \$18.23            |
| l<br>PTERI           | 1,666<br>Y COMPARI      | 149,347,237                               | 10.5%                | 0.9%        | 11.4%                | 12.2%          | 2,334,253                | 1,142,898          | 2,511,256            | 65,000               | 2,847,936              | 3,084,857              | \$27.61            |
| .8                   | 1,666                   | 149,347,237                               | 10.5%                | 0.9%        | 11.4%                | 12.2%          | 2,334,253                | 1,142,898          | 2,511,256            | 65,000               | 2,847,936              | 3,084,857              | \$27.61            |
| .0                   |                         |                                           | 11.2%                | 0.9%        | 12.2%                | 12.1%          | 3,193,015                | 1,137,775          | 1,368,360            | 1,047,815            | 2,782,936              | 2,907,368              | \$27.55            |
|                      | 1,665                   | 149,282,237                               | 11.2 /0              | 0.770       |                      |                |                          |                    |                      |                      |                        |                        |                    |
| .8<br>.8<br>.7       | 1,665<br>1,658<br>1,650 | 149,282,237<br>148,137,373<br>146,655,216 | 11.1%                | 1.0%        | 12.1%<br>11.7%       | 11.7%<br>11.7% | 2,385,320<br>3,117,903   | 230,585<br>576,355 | 230,585<br>1,448,183 | 1,735,121<br>360,859 | 1,735,121<br>2,800,743 | 3,135,140<br>4,037,038 | \$27.05<br>\$26.96 |