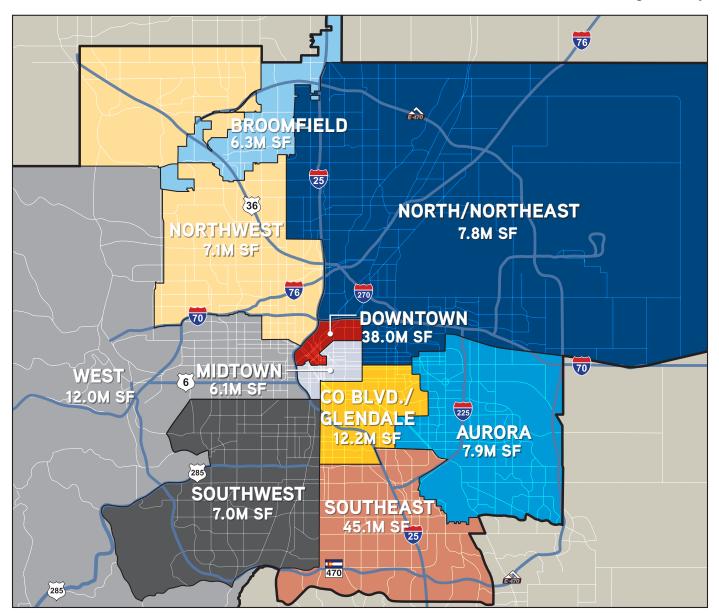

#### **ABSORPTION**

With nine out of ten submarkets recording positive absorption, metro office absorption totaled more than 1.1 million square feet during the third quarter. Even though Chipotle never occupied its nearly 152,000 square feet at 1144 Fifteenth, the Downtown submarket reported positive net absorption of 474,482 square feet during the quarter. The metro's other top submarket, the Southeast, reported positive absorption of 407,569 square feet as Western Union occupied 85,000 square feet at 7979 E. Tufts Ave. Overall, Class A buildings accounted for 646,405 square feet of the metro's reported positive net absorption of 494,567 square feet, respectively. In contrast, Class C product experienced positive net absorption just under 2,000 square feet – suggesting the flight to quality space persists in Denver's healthy economy.

#### VACANCY

The overall third quarter vacancy rate decreased by approximately 80 basis points to 11.4 percent. Even with more than 3 million square feet of office product in the construction pipeline, vacancy is expected to remain relatively stable near the 12 percent mark as tenants occupy their preleased space. The Downtown submarket accounted for nearly half of the leasing activity and had the most notable lease of the third quarter. VF Corporation signed a lease at 1551 Wewatta Street to occupy the entire building – a total of 285,000 square feet. 1551 Wewatta will be VF Corporation's new global headquarters, combining their corporate headquarters with five of their brands; The North Face, Jansport, Smartwool, Eagle Creek and Altra. Renovations will begin next year and have a targeted completion date in early 2020.

#### **DELIVERIES & CONSTRUCTION**

Third quarter metro deliveries, totaling 65,000 square feet, slowed significantly compared to the previous quarter. However, year-to-date deliveries have increased compared to 2017, with just over 2.85 million square feet delivered to the market through end of September, compared to the 2.44 million square feet delivered through September 2017. Current construction activity in metro Denver totals over 3 million square feet. The final quarter of 2018 is anticipated to see the delivery of 16 Chestnut and the Hub in the Downtown submarket, as well as the delivery of 50 FIFTY DTC in the Southeast submarket. Construction of 6900 Layton, the second office building at the Belleview Station transit-oriented development site, is scheduled to begin early in the fourth quarter. The 382,000-square-foot, Class A building, will be the home of Newmont Mining's new headquarters. They will occupy 145,000 square feet, approximately 40 percent of the building, when they move into the top four floors.

#### **RENTAL RATES**

The overall third quarter asking rental rate for office space in Metro Denver was \$27.61/SF – a nearly 4 percent increase year-over-year. While overall asking rates continue to increase, six of the ten submarkets experienced slight decreases in asking rates quarter-over-quarter. However, we are not likely to experience a decline in year-over-year average asking rates, perhaps just slight moderation in asking rates compared to previous years. Average asking rates in the Downtown submarket remained relatively stable – down slightly to \$34.59/SF in the third quarter from \$34.64/SF in the second quarter. Rental rates overall are expected to grow slightly through the end of the year as new Class A product is delivered to the market and office users continue to demand high-end space.