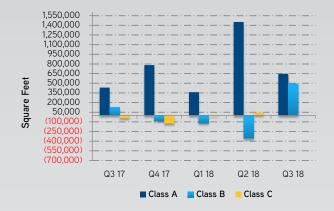

#### **ABSORPTION**

With nine out of ten submarkets recording positive absorption, metro office absorption totaled more than 1.1 million square feet during the third quarter. Even though Chipotle never occupied its nearly 152,000 square feet at 1144 Fifteenth, the Downtown submarket reported positive net absorption of 474,482 square feet during the quarter. The metro's other top submarket, the Southeast, reported positive absorption of 407,569 square feet as Western Union occupied 85,000 square feet at 7979 E. Tufts Ave. Overall, Class A buildings accounted for 646,405 square feet of the metro's reported positive net absorption of 494,567 square feet, respectively. In contrast, Class C product experienced positive net absorption just under 2,000 square feet – suggesting the flight to quality space persists in Denver's healthy economy.