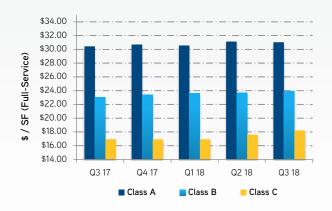

#### **RENTAL RATES**

The overall third quarter asking rental rate for office space in Metro Denver was \$27.61/SF – a nearly 4 percent increase year-over-year. While overall asking rates continue to increase, six of the ten submarkets experienced slight decreases in asking rates quarter-over-quarter. However, we are not likely to experience a decline in year-over-year average asking rates, perhaps just slight moderation in asking rates compared to previous years. Average asking rates in the Downtown submarket remained relatively stable – down slightly to \$34.59/SF in the third quarter from \$34.64/SF in the second quarter. Rental rates overall are expected to grow slightly through the end of the year as new Class A product is delivered to the market and office users continue to demand high-end space.