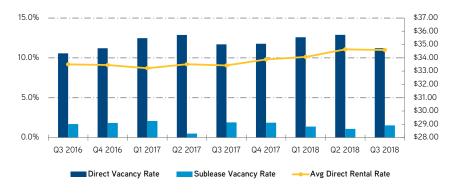

#### VACANCY

The overall third quarter vacancy rate decreased by approximately 80 basis points to 11.4 percent. Even with more than 3 million square feet of office product in the construction pipeline, vacancy is expected to remain relatively stable near the 12 percent mark as tenants occupy their preleased space. The Downtown submarket accounted for nearly half of the leasing activity and had the most notable lease of the third quarter. VF Corporation signed a lease at 1551 Wewatta Street to occupy the entire building – a total of 285,000 square feet. 1551 Wewatta will be VF Corporation's new global headquarters, combining their corporate headquarters with five of their brands; The North Face, Jansport, Smartwool, Eagle Creek and Altra. Renovations will begin next year and have a targeted completion date in early 2020.

#### **RENTAL RATES**

The overall third quarter asking rental rate for office space in Metro Denver was \$27.61/SF – a nearly 4 percent increase year-over-year. While overall asking rates continue to increase, six of the ten submarkets experienced slight decreases in asking rates quarter-over-quarter. However, we are not likely to experience a decline in year-over-year average asking rates, perhaps just slight moderation in asking rates compared to previous years. Average asking rates in the Downtown submarket remained relatively stable – down slightly to \$34.59/SF in the third quarter from \$34.64/SF in the second quarter. Rental rates overall are expected to grow slightly through the end of the year as new Class A product is delivered to the market and office users continue to demand high-end space.

#### Vacancy

Source: CoStar, Colliers Research

#### **Rental Rates**

Source: CoStar, Colliers Research

| Submarket Statistics |                         |                                           |                      |             |                      |                |                          |                    |                      |                      |                        |                        |                    |
|----------------------|-------------------------|-------------------------------------------|----------------------|-------------|----------------------|----------------|--------------------------|--------------------|----------------------|----------------------|------------------------|------------------------|--------------------|
|                      | Sector                  |                                           |                      |             |                      |                |                          | int interest       | 5 4                  | 2                    | 1.ent                  |                        | 4                  |
| 1010                 | stel Cass Bill          | 10to 10to 10to                            | tory Direct          | acarch cate | e chate verein       | Rote No or     | 2 <sup>36</sup> Ot estit | Activity Act Co    | SCHOL SCHOL          | polion Deiner        | Stand Dent             | et se se               | Jucion St DENTS    |
| S                    | \$                      |                                           |                      |             | ° √° C               | 78. 61         |                          |                    | ン<br>CRPTION         | · ~ ~ ~ ~ ~          |                        | ом<br>Л. С.            | RENTS              |
| IWOTN                |                         |                                           |                      |             |                      |                |                          |                    |                      |                      |                        |                        | N2MTC              |
| ITRAL E              | BUSINESS D              | 25,355,189                                | 11.5%                | 1.5%        | Y<br>13.0%           | 14.5%          | 924,413                  | 467,122            | 1,440,524            |                      | 1,400,794              | 1,875,170              | \$36.10            |
|                      | 132                     | 11,315,067                                | 11.7%                | 1.7%        | 13.4%                | 13.5%          | 139,243                  | 7,360              | (135,414)            | -                    | -                      | 67,000                 | \$30.08            |
| ıl                   | 20<br>223               | 1,295,077<br>37,965,333                   | 1.7%<br><b>11.2%</b> | 0.0%        | 1.7%<br><b>12.7%</b> | 1.7%<br>14.0%  | 1,063,656                | 474,482            | 0<br>1,305,110       |                      | -<br>1,400,794         | 1,942,170              | \$19.96<br>\$34.59 |
| OWN                  | TOWN/CAF                |                                           |                      |             |                      |                |                          |                    |                      |                      |                        |                        |                    |
|                      | 7                       | 1,110,758                                 | 2.6%                 | 2.4%        | 5.0%                 | 5.7%           | -                        | 7,975              | 2,221                |                      | -                      | 146,805                | \$29.69            |
|                      | 54                      | 3,476,463                                 | 4.6%                 | 0.0%        | 4.6%                 | 4.7%           | 16,387                   | 4,371              | (101,933)            | -                    | -                      | -                      | \$27.07            |
|                      | 35<br>96                | 1,489,800                                 | 3.4%<br>3.9%         | 0.0%        | 3.4%                 | 3.3%<br>4.6%   | 1,355                    | (1,093)            | (18,819)             | -                    | -                      | -                      | \$17.66            |
| I<br>URBAN           |                         | 6,077,021                                 | 3.9%                 | 0.4%        | 4.4%                 | 4.0%           | 17,742                   | 11,253             | (118,531)            | -                    | -                      | 146,805                | \$25.69            |
| ORA                  |                         |                                           |                      |             |                      |                |                          |                    |                      |                      |                        |                        |                    |
|                      | 13                      | 1,817,371                                 | 7.1%                 | 0.0%        | 7.1%                 | 8.0%           | -                        | 16,000             | 16,000               | -                    | -                      | -                      | \$23.84            |
|                      | 78                      | 5,478,091                                 | 9.8%                 | 0.2%        | 2.5%                 | 10.5%          | 49,343                   | 30,203             | (13,398)             | -                    | -                      | -                      | \$19.68            |
|                      | 17<br>108               | 595,381<br>7,890,843                      | 3.5%<br>8.7%         | 0.0%        | 3.5%<br>8.8%         | 4.0%<br>9.5%   | 49,343                   | 3,060<br>49,263    | 11,234<br>13,836     | -                    | -                      |                        | \$13.04<br>\$20.11 |
| OMFIEI               |                         |                                           |                      |             |                      |                | ,                        | ,                  |                      |                      |                        |                        |                    |
|                      | 23                      | 3,447,505                                 | 6.7%                 | 0.5%        | 7.2%                 | 9.8%           | 46,937                   | 88,000             | 103,045              | -                    | 176,588                | 159,000                | \$26.98            |
| 1                    | 31<br>54                | 2,808,051                                 | 8.9%<br><b>7.7%</b>  | 0.0%        | 8.9%                 | 7.7%           | -                        | (34,969)           | (5,606)              | -                    | -                      | 42,500                 | \$24.46            |
| l<br>ORADO           |                         | 6,255,556<br>RD/GLENDALE                  | 1.1%                 | 0.3%        | 8.0%                 | 8.8%           | 46,937                   | 53,031             | 97,439               |                      | 176,588                | 201,500                | \$26.32            |
|                      | 26                      | 4,243,470                                 | 17.7%                | 0.3%        | 18.0%                | 17.9%          | 119,448                  | (5,407)            | 82,510               | -                    | 117,236                | 205,666                | \$32.12            |
|                      | 96                      | 6,876,467                                 | 8.7%                 | 0.7%        | 9.4%                 | 10.1%          | 78,456                   | 47,774             | 16,165               | -                    | -                      | 89,000                 | \$25.86            |
|                      | 25                      | 1,031,525                                 | 11.2%                | 0.0%        | 11.2%                | 12.1%          | 2,020                    | 8,753              | 15,798               | -                    | -                      | -                      | \$19.87            |
| l<br>TH/NO           | 147<br>RTHEAST          | 12,151,462                                | 12.0%                | 0.5%        | 12.5%                | 13.0%          | 199,924                  | 51,120             | 114,473              |                      | 117,236                | 294,666                | \$27.83            |
| ,                    | 12                      | 1,294,382                                 | 9.1%                 | 1.7%        | 10.8%                | 11.9%          | 9,957                    | 15,248             | (18,154)             | -                    | -                      | -                      | \$25.95            |
|                      | 78                      | 5,526,010                                 | 9.2%                 | 0.3%        | 9.5%                 | 9.5%           | 27,357                   | 912                | 6,938                | -                    | 43,586                 | 37,500                 | \$22.03            |
| _                    | 17                      | 974,069                                   | 2.6%                 | 0.0%        | 2.6%                 | 2.6%           | 2,129                    | 395                | (724)                |                      | -                      | -                      | \$15.09            |
| l<br>THWES           | 107<br>T                | 7,794,461                                 | 8.4%                 | 0.5%        | 8.8%                 | 9.1%           | 39,443                   | 16,555             | (11,940)             |                      | 43,586                 | 37,500                 | \$22.75            |
|                      | 26                      | 2,450,774                                 | 24.0%                | 0.7%        | 24.7%                | 16.9%          | 3,629                    | (192,424)          | (251,487)            |                      | 57,700                 | 125,000                | \$25.79            |
|                      | 91                      | 4,111,567                                 | 11.2%                | 0.5%        | 11.8%                | 14.0%          | 54,209                   | 149,464            | 68,572               | 65,000               | 155,864                | 8,500                  | \$22.42            |
|                      | 16                      | 558,289                                   | 5.0%                 | 0.0%        | 5.0%                 | 5.8%           | 2,261                    | 4,085              | (278)                | -                    | -                      | -                      | \$22.26            |
| l<br>THEAS           | 133<br>T                | 7,120,630                                 | 15.1%                | 0.6%        | 15.7%                | 14.4%          | 60,099                   | (38,875)           | (183,193)            | 65,000               | 213,564                | 133,500                | \$24.06            |
| THEAS                | 157                     | 25,040,388                                | 10.6%                | 1.5%        | 12.1%                | 13.1%          | 277,229                  | 250,027            | 816,990              | -                    | 618,168                | 235,000                | \$26.89            |
|                      | 301                     | 18,920,195                                | 11.6%                | 0.9%        | 12.5%                | 13.3%          | 244,145                  | 161,408            | (18,178)             | -                    | -                      | 61,356                 | \$23.24            |
|                      | 33                      | 1,172,731                                 | 6.9%                 | 0.1%        | 6.9%                 | 6.6%           | 5,142                    | (3,866)            | 1,817                | -                    | -                      | -                      | \$17.04            |
| l<br>THWES           | 491                     | 45,133,314                                | 10.9%                | 1.2%        | 12.1%                | 13.0%          | 526,516                  | 407,569            | 800,629              |                      | 618,168                | 296,356                | \$25.19            |
|                      | 6                       | 1,282,497                                 | 10.5%                | 0.0%        | 10.5%                | 11.0%          | -                        | 6,385              | (39,970)             | -                    | -                      | 32,360                 | \$27.14            |
|                      | 101                     | 5,033,997                                 | 10.1%                | 0.2%        | 10.2%                | 12.3%          | 187,541                  | 102,830            | 39,999               | -                    | -                      | -                      | \$18.11            |
|                      | 17                      | 634,440                                   | 1.4%                 | 0.0%        | 1.4%                 | 1.9%           | 4,205                    | 3,294              | 20,047               | -                    | -                      | -                      | \$13.30            |
| l<br>ST              | 124                     | 6,950,934                                 | 9.4%                 | 0.1%        | 9.5%                 | 11.1%          | 191,746                  | 112,509            | 20,076               |                      | -                      | 32,360                 | \$20.02            |
|                      | 23                      | 2,941,308                                 | 7.2%                 | 1.4%        | 8.6%                 | 8.4%           | 49,679                   | (6,521)            | 307,922              |                      | 278,000                | -                      | \$27.09            |
|                      | 134                     | 8,349,709                                 | 11.6%                | 0.3%        | 11.9%                | 12.2%          | 73,022                   | 25,214             | 161,212              | -                    | -                      | -                      | \$22.09            |
|                      | 26                      | 716,666                                   | 4.9%                 | 0.0%        | 4.9%                 | 3.2%           | 16,146                   | (12,702)           | 4,223                | -                    | -                      | -                      | \$16.06            |
| l<br>LIRBAN          | 183<br>TOTAL            | 12,007,683                                | 10.1%                | 0.6%        | 10.7%                | 10.7%          | 138,847                  | 5,991              | 473,357              | -                    | 278,000                |                        | \$22.74            |
|                      | 286                     | 42,517,695                                | 11.4%                | 1.1%        | 12.5%                | 12.9%          | 506,879                  | 171,308            | 1,016,856            |                      | 1,247,692              | 757,026                | \$27.26            |
|                      | 910                     | 57,104,087                                | 10.6%                | 0.5%        | 11.1%                | 11.8%          | 714,073                  | 482,836            | 255,704              | 65,000               | 199,450                | 238,856                | \$22.59            |
|                      | 151                     | 5,683,101                                 | 5.5%                 | 0.0%        | 5.5%                 | 5.6%           | 31,903                   | 3,019              | 52,117               | -                    | -                      | -                      | \$18.20            |
| VER M                | 1,347<br>ARKET GRA      | 105,304,883<br>ND TOTAL                   | 10.6%                | 0.7%        | 11.3%                | 11.9%          | 1,252,855                | 657,163            | 1,324,677            | 65,000               | 1,447,142              | 995,882                | \$24.55            |
|                      | 364                     | 68,983,642                                | 11.2%                | 1.3%        | 12.5%                | 13.5%          | 1,431,292                | 646,405            | 2,459,601            |                      | 2,648,486              | 2,779,001              | \$31.05            |
|                      | 1,096                   | 71,895,617                                | 10.5%                | 0.7%        | 11.1%                | 11.7%          | 869,703                  | 494,567            | 18,357               | 65,000               | 199,450                | 305,856                | \$23.92            |
|                      | 206                     | 8,467,978                                 | 4.6%                 | 0.0%        | 4.6%                 | 4.6%           | 33,258                   | 1,926              | 33,298               | -                    | -                      | -                      | \$18.23            |
| l<br>PTERI           | 1,666<br>Y COMPARI      | 149,347,237                               | 10.5%                | 0.9%        | 11.4%                | 12.2%          | 2,334,253                | 1,142,898          | 2,511,256            | 65,000               | 2,847,936              | 3,084,857              | \$27.61            |
| .8                   | 1,666                   | 149,347,237                               | 10.5%                | 0.9%        | 11.4%                | 12.2%          | 2,334,253                | 1,142,898          | 2,511,256            | 65,000               | 2,847,936              | 3,084,857              | \$27.61            |
| .0                   |                         |                                           | 11.2%                | 0.9%        | 12.2%                | 12.1%          | 3,193,015                | 1,137,775          | 1,368,360            | 1,047,815            | 2,782,936              | 2,907,368              | \$27.55            |
|                      | 1,665                   | 149,282,237                               | 11.2 /0              | 0.770       |                      |                |                          |                    |                      |                      |                        |                        |                    |
| .8<br>.8<br>.7       | 1,665<br>1,658<br>1,650 | 149,282,237<br>148,137,373<br>146,655,216 | 11.1%                | 1.0%        | 12.1%<br>11.7%       | 11.7%<br>11.7% | 2,385,320<br>3,117,903   | 230,585<br>576,355 | 230,585<br>1,448,183 | 1,735,121<br>360,859 | 1,735,121<br>2,800,743 | 3,135,140<br>4,037,038 | \$27.05<br>\$26.96 |