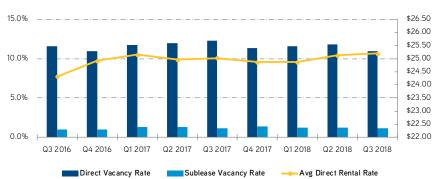

#### VACANCY

The overall third quarter vacancy rate decreased by approximately 80 basis points to 11.4 percent. Even with more than 3 million square feet of office product in the construction pipeline, vacancy is expected to remain relatively stable near the 12 percent mark as tenants occupy their preleased space. The Downtown submarket accounted for nearly half of the leasing activity and had the most notable lease of the third quarter. VF Corporation signed a lease at 1551 Wewatta Street to occupy the entire building – a total of 285,000 square feet. 1551 Wewatta will be VF Corporation's new global headquarters, combining their corporate headquarters with five of their brands; The North Face, Jansport, Smartwool, Eagle Creek and Altra. Renovations will begin next year and have a targeted completion date in early 2020.

#### Vacancy

Source: CoStar, Colliers Research