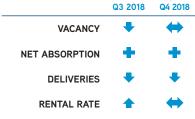

## 03 2

**MARKET INDICATORS\*** 

\*Arrows compare current quarter to the previous quarter's historically adjusted figures.