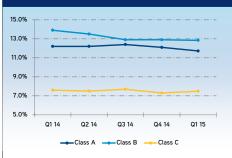

#### VACANCY

The overall first quarter vacancy rate totaled 12 percent, showing relatively no change from the previous fourth quarter rate. Compared to the first guarter 2014, the overall vacancy rate has decreased 70 basis points. Lower vacancy rates in the Aurora and Broomfield submarkets offset increases in vacancy rates in the Southeast and North/Northeast submarkets. The overall Aurora vacancy rate was reported at 10.4 percent - down from 11.5 percent the previous quarter. Broomfield's first quarter vacancy rate of 10 percent experienced the largest decrease in overall vacancy from 12 percent the Vacancy in the Downtown previous quarter. submarket has decreased to 10.3 percent in the first quarter, which is down 40 basis points from the previous guarter and down 160 basis points yearover-year.