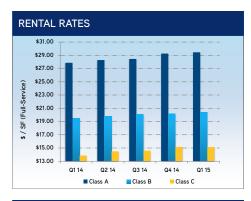

#### **RENTAL RATES**

Overall direct asking rental rates increased to \$23.96 per square foot (full service) in the first quarter—a \$1.29 per square foot, or 5.6 percent increase, from the first quarter 2014 when the average asking rate was \$22.67 per square foot. Asking rental rates for Class A space throughout the Metro Denver area averaged \$29.45 per square foot during the first quarter – a 5.4 percent increase year-over-year. Class B rental rates appreciated 5.3 percent year-over-year indicating an average asking rate of \$20.40 per square foot during the first quarter.