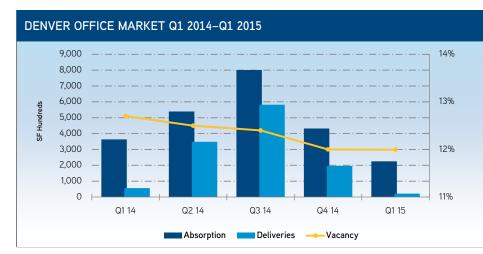

#### SUMMARY STATISTICS

|                       | Q1 2014      | Q1 2015      |
|-----------------------|--------------|--------------|
| VACANCY RATE          | 12.7%        | 12.0%        |
| ABSORPTION YTD        | 363,903 SF   | 225,304 SF   |
| DELIVERIES YTD        | 56,000 SF    | 21,660 SF    |
| UNDER<br>CONSTRUCTION | 1,673,433 SF | 2,200,602 SF |
| ASKING RENTS/SF       | \$22.67/SF   | \$23.96/SF   |

#### **ABSORPTION**

The first quarter experienced over 225,000 square feet of positive net absorption. The suburban and CBD submarkets contributed 52 percent and 48 percent, respectively, of this quarter's occupancy gains. Class A and B buildings in the suburban markets reported positive net absorption; 107,888 square feet for Class A, while Class B reported 26,954 square feet of absorption. Class C buildings in the suburban markets reported negative absorption of 17,027 square feet. The Downtown market contributed positive net absorption of 107,489 square feet; 100,947 square feet in Class A; 10,124 square feet in Class B, and negative 3,582 square feet in Class C product.

#### VACANCY

The overall first quarter vacancy rate totaled 12 percent, showing relatively no change from the previous fourth quarter rate. Compared to the first guarter 2014, the overall vacancy rate has decreased 70 basis points. Lower vacancy rates in the Aurora and Broomfield submarkets offset increases in vacancy rates in the Southeast and North/Northeast submarkets. The overall Aurora vacancy rate was reported at 10.4 percent - down from 11.5 percent the previous quarter. Broomfield's first quarter vacancy rate of 10 percent experienced the largest decrease in overall vacancy from 12 percent the Vacancy in the Downtown previous quarter. submarket has decreased to 10.3 percent in the first quarter, which is down 40 basis points from the previous guarter and down 160 basis points yearover-year.

#### **DELIVERIES & CONSTRUCTION**

At the end of the first quarter, approximately 2,200,000 square feet is currently under construction over 15 properties throughout the Metro Denver office market. Deliveries slowed during the first quarter and are well behind pace compared to 2014. The first quarter delivered a total of 21,660 square feet to the market.