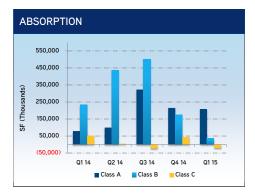

#### **ABSORPTION**

The first quarter experienced over 225,000 square feet of positive net absorption. The suburban and CBD submarkets contributed 52 percent and 48 percent, respectively, of this quarter's occupancy gains. Class A and B buildings in the suburban markets reported positive net absorption; 107,888 square feet for Class A, while Class B reported 26,954 square feet of absorption. Class C buildings in the suburban markets reported negative absorption of 17,027 square feet. The Downtown market contributed positive net absorption of 107,489 square feet; 100,947 square feet in Class A; 10,124 square feet in Class B, and negative 3,582 square feet in Class C product.