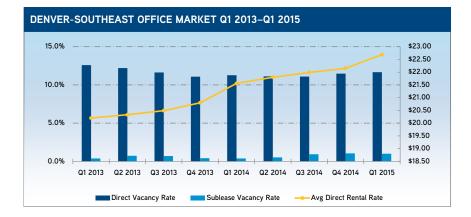

#### VACANCY

The overall first quarter vacancy rate totaled 12 percent, showing relatively no change from the previous fourth quarter rate. Compared to the first guarter 2014, the overall vacancy rate has decreased 70 basis points. Lower vacancy rates in the Aurora and Broomfield submarkets offset increases in vacancy rates in the Southeast and North/Northeast submarkets. The overall Aurora vacancy rate was reported at 10.4 percent - down from 11.5 percent the previous quarter. Broomfield's first quarter vacancy rate of 10 percent experienced the largest decrease in overall vacancy from 12 percent the Vacancy in the Downtown previous quarter. submarket has decreased to 10.3 percent in the first quarter, which is down 40 basis points from the previous guarter and down 160 basis points yearover-year.

#### **RENTAL RATES**

Overall direct asking rental rates increased to \$23.96 per square foot (full service) in the first quarter—a \$1.29 per square foot, or 5.6 percent increase, from the first quarter 2014 when the average asking rate was \$22.67 per square foot. Asking rental rates for Class A space throughout the Metro Denver area averaged \$29.45 per square foot during the first quarter – a 5.4 percent increase year-over-year. Class B rental rates appreciated 5.3 percent year-over-year indicating an average asking rate of \$20.40 per square foot during the first quarter.