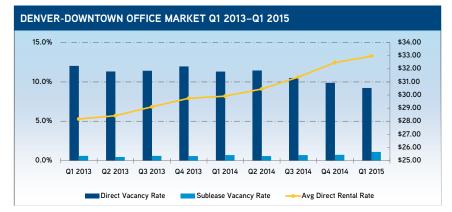

#### VACANCY

The overall first quarter vacancy rate totaled 12 percent, showing relatively no change from the previous fourth quarter rate. Compared to the first guarter 2014, the overall vacancy rate has decreased 70 basis points. Lower vacancy rates in the Aurora and Broomfield submarkets offset increases in vacancy rates in the Southeast and North/Northeast submarkets. The overall Aurora vacancy rate was reported at 10.4 percent - down from 11.5 percent the previous quarter. Broomfield's first quarter vacancy rate of 10 percent experienced the largest decrease in overall vacancy from 12 percent the Vacancy in the Downtown previous quarter. submarket has decreased to 10.3 percent in the first quarter, which is down 40 basis points from the previous guarter and down 160 basis points yearover-year.

#### **RENTAL RATES**

Overall direct asking rental rates increased to \$23.96 per square foot (full service) in the first quarter—a \$1.29 per square foot, or 5.6 percent increase, from the first quarter 2014 when the average asking rate was \$22.67 per square foot. Asking rental rates for Class A space throughout the Metro Denver area averaged \$29.45 per square foot during the first quarter – a 5.4 percent increase year-over-year. Class B rental rates appreciated 5.3 percent year-over-year indicating an average asking rate of \$20.40 per square foot during the first quarter.