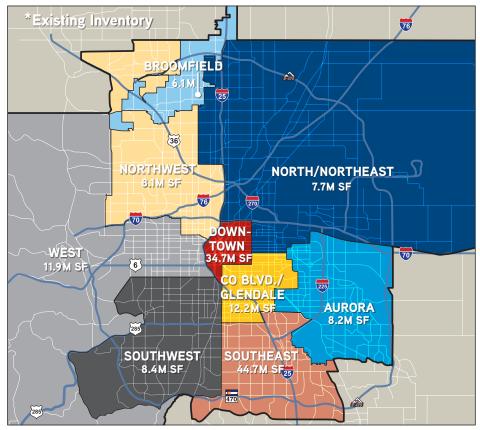

#### VACANCY

The overall first quarter vacancy rate totaled 12 percent, showing relatively no change from the previous fourth quarter rate. Compared to the first guarter 2014, the overall vacancy rate has decreased 70 basis points. Lower vacancy rates in the Aurora and Broomfield submarkets offset increases in vacancy rates in the Southeast and North/Northeast submarkets. The overall Aurora vacancy rate was reported at 10.4 percent - down from 11.5 percent the previous quarter. Broomfield's first quarter vacancy rate of 10 percent experienced the largest decrease in overall vacancy from 12 percent the Vacancy in the Downtown previous quarter. submarket has decreased to 10.3 percent in the first quarter, which is down 40 basis points from the previous guarter and down 160 basis points yearover-year.