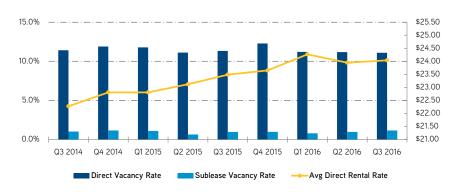

#### **VACANCY**

Overall third quarter vacancy increased 20 basis points from the previous quarter, and 7 of 10 submarkets reported an increase in vacancy over the previous quarter; however year-over-year vacancy remains 60 basis points lower compared to Q3 2015. After nearly six years of steadily declining vacancy, rates have likely reached the bottom as the market appears to be entering a plateau phase. Additionally, total available sublease space in the CBD has reached historic levels with over 1.3 million square feet available – this continues to negatively affect downtown absorption.

#### Vacancy

Source: CoStar, Colliers Research