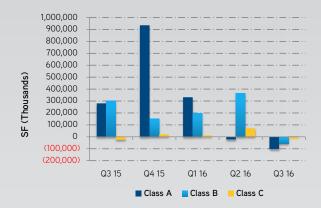

#### **ABSORPTION**

Both the CBD and the Southeast submarkets reported negative absorption for the quarter. However, it should be noted that although negative absorption in the CBD can be attributed to the steady trickle of sublease space becoming available in the market; negative absorption in the Southeast submarket stems from the single-tenant vacancy of Comcast at the Atrium I building. Comcast recently vacated the 136,000-square-foot space and will move to the new Class A, INOVA building on South Havana Street in January 2017. Negative absorption has been more prevalent during 2016, as third quarter leasing activity slowed significantly compared to previous quarters. Leasing activity hit its lowest quarterly total since the first quarter of 2009.

#### **DELIVERIES & CONSTRUCTION**

Year-to-date deliveries have decreased significantly compared to 2015, with just over 468,000 square feet delivered to the market through the end of September, compared to the 1.28 million square feet delivered through September 2015. Current construction activity for the metro totals over 4.3 million square feet and has reached its highest total since Q2 2001. Union Tower West and 1401 Lawrence, two Downtown, Class A projects, are scheduled for delivery in December. These two projects will add approximately 424,000 square feet to the Class A inventory, and are pre-leased at 68 and 61 percent, respectively. There are currently four, Class A construction projects underway in the Southeast submarket totaling 1,065,000 square feet.