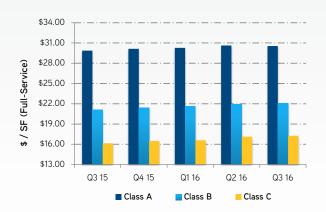

#### **Rental Rates**

Source: CoStar, Colliers Research

#### **RENTAL RATES**

Rental rates appear to have reached a tipping point as there was no change in the overall direct asking rate for the metro, and a majority of metro submarkets experienced a slight decline in their overall asking rates. With demand for prime CBD office space slowing, prospective tenants are focusing on more affordable suburban office space, as Class B suburban space accounted for over one-third of all leasing activity for the quarter. After nearly five years of a landlord's market with escalating rents, especially with regard to Class A rates, asking rents in the CBD declined in all Class types, while asking rents in the Southeast submarket appreciated across all Classes.