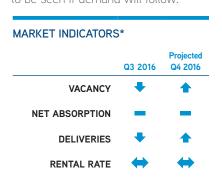

<sup>\*</sup>Arrows compare current quarter to the previous quarter's historically adjusted figures.