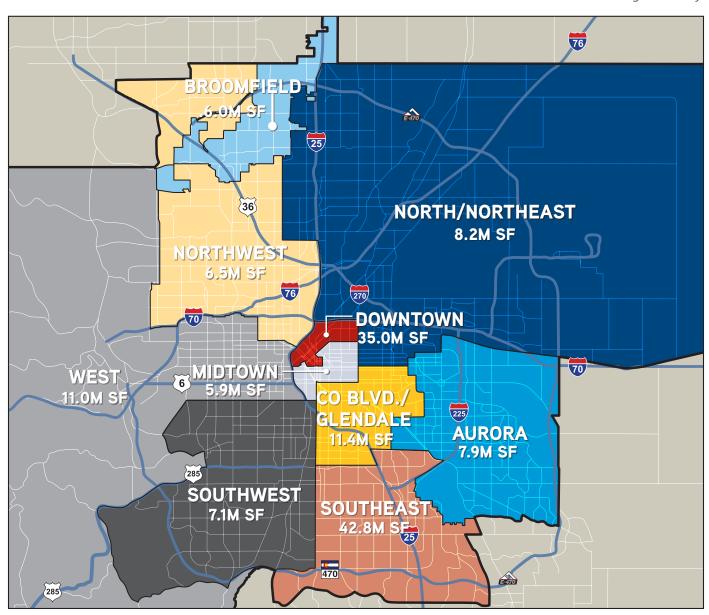

#### **Submarket Statistics**

| Subn             | narket          | Statistics                      |                     |               |                      |                     |                        |                      |                               |                   |                     |                        |                           |
|------------------|-----------------|---------------------------------|---------------------|---------------|----------------------|---------------------|------------------------|----------------------|-------------------------------|-------------------|---------------------|------------------------|---------------------------|
|                  | .6              |                                 |                     |               |                      |                     |                        | Š                    |                               |                   | , it                |                        | 4                         |
|                  | all ellows      | . &                             | lied A              | search single | such as a such       | Soft No bil         | 2 di                   | piinid Air Co        | E A A                         | Singt Singt       | Ciller Sie          | 24                     | Reports She               |
| Silve            | No Bill         | ing Loig Ling.                  | ion, Ottocy         | scaled Siples | Sales Assales        | Hoy. Notalis        | d Leging               | ¥ē <sup>t Pu</sup>   | To The Things                 | ) Definer         | of delight          | Jest Jude of           | Fz6i ¢ã                   |
| WNTOW            |                 | EXIS                            | STING PROP          |               |                      |                     | ACTIVITY               |                      | DRPTION                       |                   | CONSTRUCT           | ION                    | RENTS                     |
|                  | BUSINESS        | DISTRICT/LODO/                  | ENTRAL PL           | ATTE VALLE    |                      |                     |                        |                      |                               |                   |                     |                        |                           |
|                  | 53<br>134       | 22,270,250<br>11,384,859        | 11.4%<br>9.4%       | 1.8%          | 13.2%<br>10.5%       | 13.5%<br>9.0%       | 273,444<br>203,851     | 71,491<br>(162,467)  | (72,285)                      | -                 | 66,000              | 2,477,200<br>53,478    | \$35.26<br>\$29.61        |
|                  | 23              | 1,382,284                       | 3.8%                | 0.0%          | 3.8%                 | 3.8%                | 6,073                  | 0                    | (8,295)                       | -                 | -                   | -                      | \$24.16                   |
| tal              | 210             | 35,037,393                      | 10.4%               | 1.5%          | 11.9%                | 11.7%               | 483,368                | (90,976)             | (273,419)                     | -                 | 66,000              | 2,530,678              | \$33.60                   |
| DTOWN<br>OUTH MI | DTOWN/CA        | PITOL HILL                      |                     |               |                      |                     |                        |                      |                               |                   |                     |                        |                           |
|                  | 6               | 1,111,860                       | 0.5%                | 0.0%          | 0.5%                 | 0.5%                | -                      | -                    | (6,064)                       | -                 | -                   | -                      | \$27.81                   |
|                  | 49              | 3,171,374                       | 4.4%                | 0.1%          | 4.4%                 | 4.0%                | 18,415                 | (14,794)             | (25,373)                      | -                 | -                   | 328,600                | \$23.04                   |
| otal             | 39<br><b>94</b> | 1,608,168<br><b>5,891,402</b>   | 4.2%<br><b>3.6%</b> | 0.0%          | 4.2%<br><b>3.6%</b>  | 4.2%<br><b>3.4%</b> | 885<br><b>19,300</b>   | (177)<br>(14,971)    | (20,508)<br>( <b>51,945</b> ) | -                 | -                   | 328,600                | \$21.79<br><b>\$22.99</b> |
| JBURBAI          |                 | 5,412,132                       |                     |               |                      |                     |                        | ,                    | 132,1111                      |                   |                     |                        |                           |
| URORA            | 12              | 1.021.022                       | F (0)               | 0.00/         | F /0/                | F 00/               | 10 / 15                | (( 007)              | (1.00()                       |                   |                     |                        | 421.57                    |
|                  | 13<br>79        | 1,921,923<br>5,381,202          | 5.4%<br>9.4%        | 0.0%          | 5.4%<br>9.4%         | 5.0%                | 18,615<br>40,887       | (6,907)<br>76,045    | (1,006)<br>51,128             | -                 | -                   | -                      | \$21.56<br>\$18.41        |
|                  | 16              | 561,515                         | 7.9%                | 0.0%          | 7.9%                 | 8.3%                |                        | 2,120                | 7,926                         | -                 | -                   | -                      | \$12.25                   |
| otal             | 108             | 7,864,640                       | 8.3%                | 0.0%          | 8.3%                 | 9.2%                | 59,502                 | 71,258               | 58,048                        | -                 | -                   | -                      | \$18.04                   |
| ROOMFIE          | <b>LD</b> 20    | 3,167,893                       | 10.5%               | 1.0%          | 11.5%                | 6.5%                | 15,336                 | (68,645)             | 22,711                        | 98,980            | 98,980              | -                      | \$28.38                   |
|                  | 31              | 2,804,207                       | 8.1%                | 0.0%          | 8.1%                 | 9.1%                | 22,640                 | 27,716               | 14,771                        | 70,700            | 70,700              | -                      | \$23.87                   |
| otal             | 51              | 5,972,100                       | 9.4%                | 0.5%          | 9.9%                 | 7.7%                | 37,976                 | (40,929)             | 37,482                        | 98,980            | 98,980              | -                      | \$26.75                   |
|                  | _               | RD/GLENDALE                     |                     |               |                      |                     |                        |                      |                               |                   |                     |                        |                           |
| }                | 24<br>94        | 3,857,821<br>6,867,909          | 12.0%<br>10.4%      | 0.5%          | 12.4%<br>10.4%       | 11.8%<br>10.6%      | 35,283<br>65,349       | (24,199)<br>13,276   | (103,031)<br>80,924           | -                 | -                   | 344,446                | \$29.40<br>\$22.71        |
|                  | 22              | 711,601                         | 5.7%                | 0.0%          | 5.7%                 | 3.0%                | 3,955                  | (19,379)             | (16,661)                      | -                 | -                   | -                      | \$15.57                   |
| otal             | 140             | 11,437,331                      | 10.6%               | 0.2%          | 10.8%                | 10.5%               | 104,587                | (30,302)             | (38,768)                      | -                 | -                   | 344,446                | \$25.35                   |
|                  | ORTHEAST        |                                 |                     |               |                      |                     |                        |                      |                               |                   |                     |                        |                           |
|                  | 11              | 1,262,956                       | 4.6%                | 0.4%          | 5.0%                 | 4.2%                | 21,781                 | (9,858)              | 35,638                        | -                 | 41,400              | - 20,000               | \$24.57                   |
|                  | 74<br>17        | 5,237,446<br>1,656,292          | 6.5%<br>5.0%        | 0.2%          | 6.7%<br>5.0%         | 7.6%<br>5.2%        | 24,334<br>2,081        | 49,113<br>4,395      | 122,700<br>69,099             | -                 | 54,425              | 30,000                 | \$19.54<br>\$15.33        |
| otal             | 102             | 8,156,694                       | 5.9%                | 0.2%          | 6.1%                 | 6.6%                | 48,196                 | 43,650               | 227,437                       | -                 | 95,825              | 30,000                 | \$20.21                   |
| ORTHWE           |                 |                                 |                     |               |                      |                     |                        |                      |                               |                   |                     |                        |                           |
|                  | 20              | 2,037,040                       | 11.0%               | 0.0%          | 11.0%                | 10.5%               | 3,441                  | (9,941)              | 39,932                        | -                 | -                   | -                      | \$24.95                   |
| 3                | 86<br>18        | 3,942,238<br>538,138            | 12.0%<br>3.5%       | 0.5%          | 12.5%<br>3.8%        | 11.8%<br>4.1%       | 19,242<br>4,575        | (29,004)<br>1,875    | 22,798<br>32,410              | -                 | -                   | -                      | \$20.22<br>\$19.61        |
| otal             | 124             | 6,517,416                       | 11.0%               | 0.3%          | 11.3%                | 10.7%               | 27,258                 | (37,070)             | 95,140                        | -                 | -                   | -                      | \$21.55                   |
| OUTHEA           |                 |                                 |                     |               |                      |                     |                        |                      |                               |                   |                     |                        |                           |
|                  | 141             | 22,186,537                      | 8.5%                | 1.5%          | 10.0%                | 10.2%               | 414,744                | 33,471               | 388,685                       | -                 | 20,282              | 1,065,381              | \$26.79                   |
| :                | 301             | 19,472,326<br>1,138,541         | 14.4%               | 0.8%          | 15.2%<br>5.5%        | 14.8%               | 279,991<br>3,583       | (87,554)<br>7,968    | 62,439<br>1,459               | -                 | -                   | -                      | \$21.77<br>\$15.98        |
| otal             | 475             | 42,797,404                      | 11.1%               | 1.2%          | 12.3%                | 12.1%               | 698,318                | (46,115)             | 452,583                       | -                 | 20,282              | 1,065,381              | \$24.04                   |
| OUTHWE           |                 |                                 |                     |               |                      |                     |                        |                      |                               |                   |                     |                        |                           |
|                  | 6               | 1,359,634                       | 12.4%               | 1.4%          | 13.7%                | 5.0%                | -                      | (118,167)            | (118,167)                     | -                 | -                   | -                      | \$26.05                   |
|                  | 101<br>20       | 5,075,901<br>693,785            | 15.3%<br>4.3%       | 0.3%          | 15.6%<br>4.3%        | 16.1%<br>6.5%       | 51,323<br>10,949       | 26,392<br>15,263     | 100,786<br>15,644             | -                 | -                   | 25,000                 | \$17.37<br>\$12.04        |
| otal             | 127             | 7,129,320                       | 4.3%<br>13.7%       | 0.0%          | 4.3%<br><b>14.1%</b> | 13.1%               | 62,272                 | (76,512)             | (1,737)                       | -                 | -                   | 25,000                 | \$12.04<br><b>\$17.88</b> |
| EST              |                 |                                 |                     |               |                      |                     |                        |                      |                               |                   |                     |                        |                           |
|                  | 19              | 2,448,728                       | 6.0%                | 0.0%          | 6.0%                 | 7.3%                | 10,817                 | 30,394               | 20,985                        | -                 | 28,258              | 24,000                 | \$25.66                   |
|                  | 131<br>27       | 7,787,515<br>753,314            | 14.7%<br>5.9%       | 0.4%          | 15.1%<br>5.9%        | 15.7%<br>5.2%       | 132,539<br>2,346       | 41,672<br>(4,877)    | 271,333<br>11,331             | -                 | 159,000             | 24,000                 | \$21.13<br>\$12.83        |
| otal             | 177             | 10,989,557                      | 12.1%               | 0.3%          | 12.5%                | 13.1%               | 145,702                | 67,189               | 303,649                       | _                 | 187,258             | 24,000                 | \$21.83                   |
| UBURBA           | N TOTAL         |                                 |                     |               |                      |                     |                        |                      |                               |                   |                     |                        |                           |
|                  | 254             | 38,242,532                      | 8.8%                | 1.1%          | 9.9%                 | 9.2%                | 520,017                | (173,852)            | 285,747                       | 98,980            | 188,920             | 1,409,827              | \$27.11                   |
|                  | 897<br>153      | 56,568,744<br>6,053,186         | 12.3%<br>5.3%       | 0.4%          | 12.8%<br>5.4%        | 13.0%<br>5.5%       | 636,305<br>27,489      | 117,656<br>7,365     | 726,879<br>121,208            | -                 | 213,425             | 79,000                 | \$20.88<br>\$15.33        |
| otal             | 1,304           | 100,864,462                     | 10.6%               | 0.7%          | 11.2%                | 11.1%               | 1,183,811              | (48,831)             | 1,133,834                     | 98,980            | 402,345             | 1,488,827              | \$22.94                   |
|                  | ARKET GR        | AND TOTAL                       |                     |               |                      |                     |                        |                      |                               |                   |                     |                        |                           |
|                  | 313             | 61,624,642                      | 9.6%                | 1.3%          | 10.9%                | 10.6%               | 793,461                | (102,361)            | 207,398                       | 98,980            | 188,920             | 3,887,027              | \$30.55                   |
|                  | 1,080<br>215    | 71,124,977<br>9,043,638         | 11.5%<br>4.9%       | 0.5%          | 12.0%<br>4.9%        | 11.9%<br>5.0%       | 858,571<br>34,447      | (59,605)<br>7,188    | 508,667<br>92,405             | -                 | 279,425             | 461,078                | \$22.11<br>\$17.27        |
| otal             | 1,608           | 9,043,638<br><b>141,793,257</b> | 10.3%               | 0.0%          | 4.9%<br><b>11.1%</b> | 10.9%               | 1,686,479              | (154,778)            | 92,405<br><b>808,470</b>      | 98,980            | 468,345             | 4,348,105              | \$17.27<br><b>\$25.81</b> |
|                  | Y COMPAR        |                                 |                     |               |                      |                     |                        |                      |                               |                   |                     |                        |                           |
| 3 16             | 1,608           | 141,793,257                     | 10.3%               | 0.8%          | 11.1%                | 10.9%               | 1,686,479              | (154,778)            | 808,470                       | 98,980            | 468,345             | 4,348,105              | \$25.82                   |
| 2 16             | 1,607           | 141,694,277                     | 10.3%               | 0.7%          | 10.9%                | 11.0%               | 2,901,335              | 403,002              | 963,248                       | 282,940           | 369,365             | 3,351,066              | \$25.82                   |
| 1 16<br>4 15     | 1,602<br>1,600  | 141,411,337<br>141,324,912      | 10.4%<br>10.7%      | 0.7%          | 11.0%<br>11.4%       | 11.4%<br>11.7%      | 2,543,551<br>3,646,888 | 560,246<br>1,107,605 | 560,246<br>2,605,396          | 86,425<br>929,172 | 86,425<br>2,207,827 | 3,233,693<br>2,690,416 | \$25.51<br>\$25.23        |
| 3 15             | 1,597           | 140,395,740                     | 11.0%               | 0.7%          | 11.7%                | 12.1%               | 3,030,066              | 537,020              | 1,497,791                     | 861,196           | 1,278,655           | 3,352,184              | \$24.89                   |