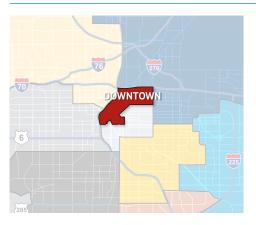

#### Denver I Downtown Office Market Q3 2016

| SIGNIFICANT RECENT TRANSACTIONS                |                    |               |           |                      |                         |  |  |  |  |  |
|------------------------------------------------|--------------------|---------------|-----------|----------------------|-------------------------|--|--|--|--|--|
| SALES ACTIVITY                                 |                    |               |           |                      |                         |  |  |  |  |  |
| PROPERTY                                       | SUBMARKET          | SALE PRICE    | SIZE SF   | BUYER                | SELLER                  |  |  |  |  |  |
| CH2M Building<br>9189-9193 S. Jamaica Street   | Meridian           | \$122,000,000 | 370,485   | Angelo, Gordon & Co. | Columbia Property Trust |  |  |  |  |  |
| Tuscany Plaza<br>6312 S. Fiddlers Green Circle | Greenwood Village  | \$46,600,000  | 259,118   | Crescent RE Holdings | Cornerstone RE Advisors |  |  |  |  |  |
| LEASING ACTIVITY                               |                    |               |           |                      |                         |  |  |  |  |  |
| PROPERTY                                       | SUBMARKET          | BLDG. CLASS   | LEASED SF | COMPANY              |                         |  |  |  |  |  |
| 3517 Ringsby Court                             | Platte River/RiNo  | А             | 140,000   | BOA Technology, Inc. |                         |  |  |  |  |  |
| 8181 E. Tufts Avenue                           | Denver Tech Center | А             | 120,000   | EKS&H                |                         |  |  |  |  |  |
| 3601 Walnut Street                             | Platte River/RiNo  | А             | 60,000    | HomeAdvisor, Inc.    |                         |  |  |  |  |  |