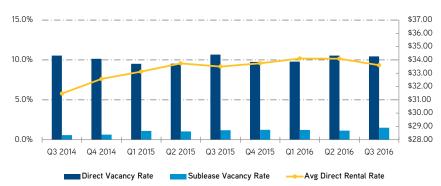

#### Denver Office Market Q3 2015-Q3 2016

Source: CoStar, Colliers Research

#### **VACANCY**

Overall third quarter vacancy increased 20 basis points from the previous quarter, and 7 of 10 submarkets reported an increase in vacancy over the previous quarter; however year-over-year vacancy remains 60 basis points lower compared to Q3 2015. After nearly six years of steadily declining vacancy, rates have likely reached the bottom as the market appears to be entering a plateau phase. Additionally, total available sublease space in the CBD has reached historic levels with over 1.3 million square feet available – this continues to negatively affect downtown absorption.

#### **RENTAL RATES**

Rental rates appear to have reached a tipping point as there was no change in the overall direct asking rate for the metro, and a majority of metro submarkets experienced a slight decline in their overall asking rates. With demand for prime CBD office space slowing, prospective tenants are focusing on more affordable suburban office space, as Class B suburban space accounted for over one-third of all leasing activity for the quarter. After nearly five years of a landlord's market with escalating rents, especially with regard to Class A rates, asking rents in the CBD declined in all Class types, while asking rents in the Southeast submarket appreciated across all Classes.