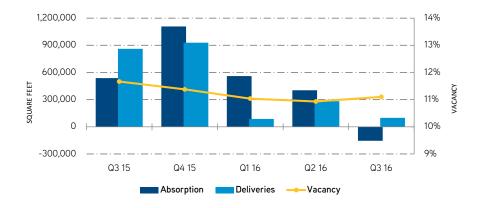

### Overall metro absorption totaled negative 154,778 square feet during the quarter.

#### **ABSORPTION**

Both the CBD and the Southeast submarkets reported negative absorption for the quarter. However, it should be noted that although negative absorption in the CBD can be attributed to the steady trickle of sublease space becoming available in the market; negative absorption in the Southeast submarket stems from the single-tenant vacancy of Comcast at the Atrium I building. Comcast recently vacated the 136,000-square-foot space and will move to the new Class A, INOVA building on South Havana Street in January 2017. Negative absorption has been more prevalent during 2016, as third quarter leasing activity slowed significantly compared to previous quarters. Leasing activity hit its lowest quarterly total since the first quarter of 2009.

#### **VACANCY**

Overall third quarter vacancy increased 20 basis points from the previous quarter, and 7 of 10 submarkets reported an increase in vacancy over the previous quarter; however year-over-year vacancy remains 60 basis points lower compared to Q3 2015. After nearly six years of steadily declining vacancy, rates have likely reached the bottom as the market appears to be entering a plateau phase. Additionally, total available sublease space in the CBD has reached historic levels with over 1.3 million square feet available – this continues to negatively affect downtown absorption.

#### **DELIVERIES & CONSTRUCTION**

Year-to-date deliveries have decreased significantly compared to 2015, with just over 468,000 square feet delivered to the market through the end of September, compared to the 1.28 million square feet delivered through September 2015. Current construction activity for the metro totals over 4.3 million square feet and has reached its highest total since Q2 2001. Union Tower West and 1401 Lawrence, two Downtown, Class A projects, are scheduled for delivery in December. These two projects will add approximately 424,000 square feet to the Class A inventory, and are pre-leased at 68 and 61 percent, respectively. There are currently four, Class A construction projects underway in the Southeast submarket totaling 1,065,000 square feet.

#### **Absorption**

Source: CoStar, Colliers Research