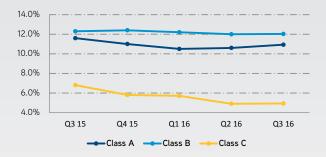

#### **VACANCY**

Overall third quarter vacancy increased 20 basis points from the previous quarter, and 7 of 10 submarkets reported an increase in vacancy over the previous quarter; however year-over-year vacancy remains 60 basis points lower compared to Q3 2015. After nearly six years of steadily declining vacancy, rates have likely reached the bottom as the market appears to be entering a plateau phase. Additionally, total available sublease space in the CBD has reached historic levels with over 1.3 million square feet available – this continues to negatively affect downtown absorption.

#### **RENTAL RATES**

Rental rates appear to have reached a tipping point as there was no change in the overall direct asking rate for the metro, and a majority of metro submarkets experienced a slight decline in their overall asking rates. With demand for prime CBD office space slowing, prospective tenants are focusing on more affordable suburban office space, as Class B suburban space accounted for over one-third of all leasing activity for the quarter. After nearly five years of a landlord's market with escalating rents, especially with regard to Class A rates, asking rents in the CBD declined in all Class types, while asking rents in the Southeast submarket appreciated across all Classes.

#### **Rental Rates**

Source: CoStar, Colliers Research