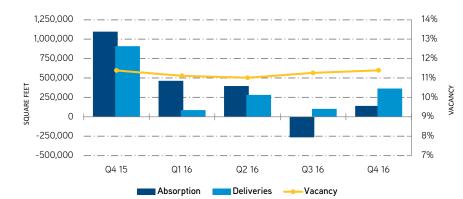

#### ABSORPTION

The Southeast submarket finished off the year strong with a positive net absorption of over 150,000 square feet during the fourth quarter, and over 465,000 square feet for the year. The Central Business District reported approximately 15,400 square feet of negative absorption for the quarter and more than 300,000 square feet of negative absorption for the year. The Southeast submarket has slowly edged its way past the CBD in overall performance during the year by surpassing the CBD in overall leasing activity by more than 350,000 square feet for the year. Although market indicators in the CBD suggest the submarket has peaked, demand for newer space is still evident, as the Metro's three largest leases signed during the quarter were for Class A product in the CBD totaling over 260,000 square feet.

#### VACANCY

The overall fourth quarter vacancy rate increased 10 basis points from the previous quarter to 11.4 percent - similar to the fourth quarter rate of 2015. Since the vacancy rate dipped below 12 percent during the first quarter 2015, it has remained within the 11 percent range for the last eight quarters. However, with nearly 1.6 million square feet anticipated for delivery during the first and second quarters of 2017, vacancy is projected to increase, as several projects will likely hit the market with low occupancy.

#### **DELIVERIES & CONSTRUCTION**

Metro deliveries for 2016 totaled nearly 837,000 square feet - the lowest total of the last three years. Deliveries in the CBD submarket reached over 300,000 square feet during the fourth quarter with the completion of 1401 Lawrence in December, a Class A office building located in the CBD that was 70 percent leased upon completion. Currently, Metro Denver has over 5.1 million square feet of office product under construction predominately located in the CBD or Southeast submarkets, of which 93 percent is classified as Class A product. With over three quarters of construction activity located within a walkable distance from a light rail station, Denver is positioning itself for long-term growth as an increasing portion of the workforce desires proximity to public transportation.