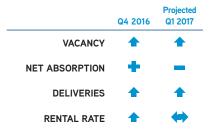

METRO DENVER | OFFICE

\*Arrows compare current quarter to the previous quarter's historically adjusted figures.

#### Denver Office Market Q4 2015-Q4 2016