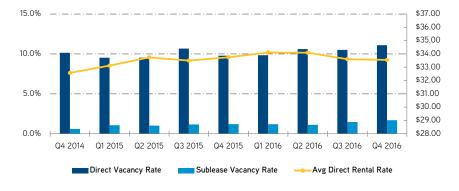

#### VACANCY

The overall fourth quarter vacancy rate increased 10 basis points from the previous quarter to 11.4 percent - similar to the fourth quarter rate of 2015. Since the vacancy rate dipped below 12 percent during the first quarter 2015, it has remained within the 11 percent range for the last eight quarters. However, with nearly 1.6 million square feet anticipated for delivery during the first and second quarters of 2017, vacancy is projected to increase, as several projects will likely hit the market with low occupancy.

#### **RENTAL RATES**

The overall fourth quarter boasted record asking rental rates for office space in the Metro Denver at \$26.25 per square foot – a 3.9 percent increase year-over-year. Asking rates in the CBD once again decreased from the previous quarter, marking a decrease for each quarter of 2016. CBD asking rates fell to \$33.55 per square foot – similar to asking rates during the third quarter 2015. To the contrary, asking rates in the Southeast submarket were sitting at \$24.89 per square foot at the end of the year – a 5.4 percent increase year-over-year.