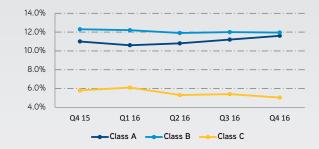

#### VACANCY

The overall fourth quarter vacancy rate increased 10 basis points from the previous quarter to 11.4 percent - similar to the fourth quarter rate of 2015. Since the vacancy rate dipped below 12 percent during the first quarter 2015, it has remained within the 11 percent range for the last eight quarters. However, with nearly 1.6 million square feet anticipated for delivery during the first and second quarters of 2017, vacancy is projected to increase, as several projects will likely hit the market with low occupancy.

#### **RENTAL RATES**

The overall fourth quarter boasted record asking rental rates for office space in the Metro Denver at \$26.25 per square foot – a 3.9 percent increase year-over-year. Asking rates in the CBD once again decreased from the previous quarter, marking a decrease for each quarter of 2016. CBD asking rates fell to \$33.55 per square foot – similar to asking rates during the third quarter 2015. To the contrary, asking rates in the Southeast submarket were sitting at \$24.89 per square foot at the end of the year – a 5.4 percent increase year-over-year.