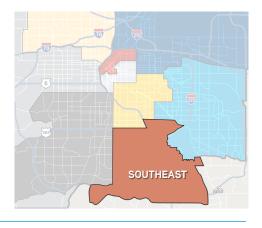

#### ABSORPTION

The Southeast submarket finished off the year strong with a positive net absorption of over 150,000 square feet during the fourth quarter, and over 465,000 square feet for the year. The Central Business District reported approximately 15,400 square feet of negative absorption for the quarter and more than 300,000 square feet of negative absorption for the year. The Southeast submarket has slowly edged its way past the CBD in overall performance during the year by surpassing the CBD in overall leasing activity by more than 350,000 square feet for the year. Although market indicators in the CBD suggest the submarket has peaked, demand for newer space is still evident, as the Metro's three largest leases signed during the quarter were for Class A product in the CBD totaling over 260,000 square feet.