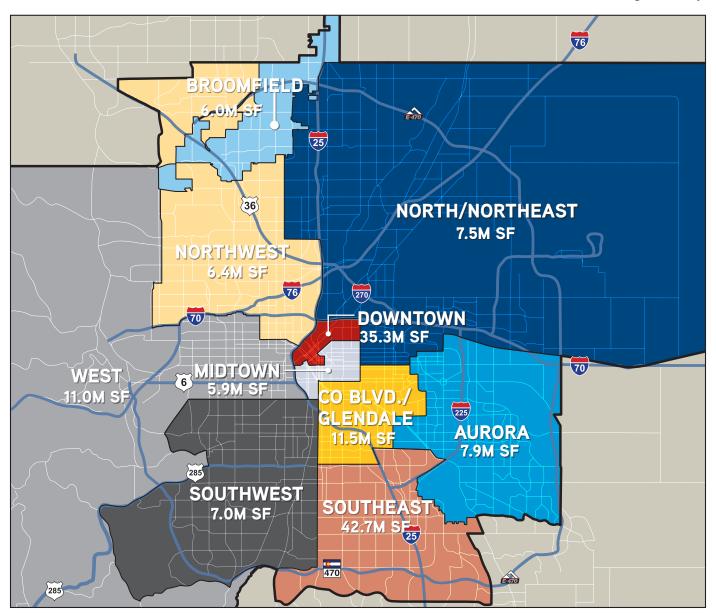

#### ABSORPTION

The Southeast submarket finished off the year strong with a positive net absorption of over 150,000 square feet during the fourth quarter, and over 465,000 square feet for the year. The Central Business District reported approximately 15,400 square feet of negative absorption for the quarter and more than 300,000 square feet of negative absorption for the year. The Southeast submarket has slowly edged its way past the CBD in overall performance during the year by surpassing the CBD in overall leasing activity by more than 350,000 square feet for the year. Although market indicators in the CBD suggest the submarket has peaked, demand for newer space is still evident, as the Metro's three largest leases signed during the quarter were for Class A product in the CBD totaling over 260,000 square feet.

#### **DELIVERIES & CONSTRUCTION**

Metro deliveries for 2016 totaled nearly 837,000 square feet - the lowest total of the last three years. Deliveries in the CBD submarket reached over 300,000 square feet during the fourth quarter with the completion of 1401 Lawrence in December, a Class A office building located in the CBD that was 70 percent leased upon completion. Currently, Metro Denver has over 5.1 million square feet of office product under construction predominately located in the CBD or Southeast submarkets, of which 93 percent is classified as Class A product. With over three quarters of construction activity located within a walkable distance from a light rail station, Denver is positioning itself for long-term growth as an increasing portion of the workforce desires proximity to public transportation.