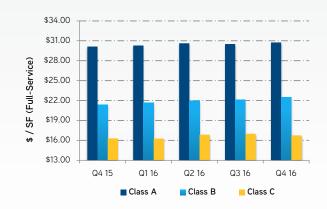

#### **RENTAL RATES**

The overall fourth quarter boasted record asking rental rates for office space in the Metro Denver at \$26.25 per square foot – a 3.9 percent increase year-over-year. Asking rates in the CBD once again decreased from the previous quarter, marking a decrease for each quarter of 2016. CBD asking rates fell to \$33.55 per square foot – similar to asking rates during the third quarter 2015. To the contrary, asking rates in the Southeast submarket were sitting at \$24.89 per square foot at the end of the year – a 5.4 percent increase year-over-year.