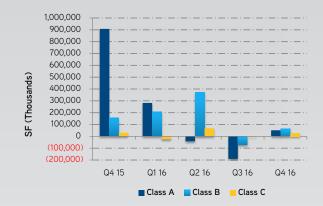

#### ABSORPTION

The Southeast submarket finished off the year strong with a positive net absorption of over 150,000 square feet during the fourth quarter, and over 465,000 square feet for the year. The Central Business District reported approximately 15,400 square feet of negative absorption for the quarter and more than 300,000 square feet of negative absorption for the year. The Southeast submarket has slowly edged its way past the CBD in overall performance during the year by surpassing the CBD in overall leasing activity by more than 350,000 square feet for the year. Although market indicators in the CBD suggest the submarket has peaked, demand for newer space is still evident, as the Metro's three largest leases signed during the quarter were for Class A product in the CBD totaling over 260,000 square feet.

#### **DELIVERIES & CONSTRUCTION**

Metro deliveries for 2016 totaled nearly 837,000 square feet - the lowest total of the last three years. Deliveries in the CBD submarket reached over 300,000 square feet during the fourth quarter with the completion of 1401 Lawrence in December, a Class A office building located in the CBD that was 70 percent leased upon completion. Currently, Metro Denver has over 5.1 million square feet of office product under construction predominately located in the CBD or Southeast submarkets, of which 93 percent is classified as Class A product. With over three quarters of construction activity located within a walkable distance from a light rail station, Denver is positioning itself for long-term growth as an increasing portion of the workforce desires proximity to public transportation.