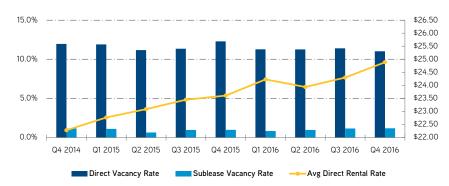

#### VACANCY

The overall fourth quarter vacancy rate increased 10 basis points from the previous quarter to 11.4 percent - similar to the fourth quarter rate of 2015. Since the vacancy rate dipped below 12 percent during the first quarter 2015, it has remained within the 11 percent range for the last eight quarters. However, with nearly 1.6 million square feet anticipated for delivery during the first and second quarters of 2017, vacancy is projected to increase, as several projects will likely hit the market with low occupancy.

#### **RENTAL RATES**

The overall fourth quarter boasted record asking rental rates for office space in the Metro Denver at \$26.25 per square foot – a 3.9 percent increase year-over-year. Asking rates in the CBD once again decreased from the previous quarter, marking a decrease for each quarter of 2016. CBD asking rates fell to \$33.55 per square foot – similar to asking rates during the third quarter 2015. To the contrary, asking rates in the Southeast submarket were sitting at \$24.89 per square foot at the end of the year – a 5.4 percent increase year-over-year.