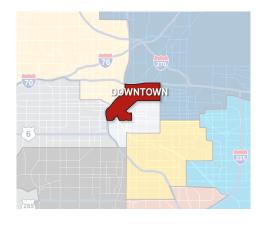

#### ABSORPTION

The Southeast submarket finished off the year strong with a positive net absorption of over 150,000 square feet during the fourth quarter, and over 465,000 square feet for the year. The Central Business District reported approximately 15,400 square feet of negative absorption for the quarter and more than 300,000 square feet of negative absorption for the year. The Southeast submarket has slowly edged its way past the CBD in overall performance during the year by surpassing the CBD in overall leasing activity by more than 350,000 square feet for the year. Although market indicators in the CBD suggest the submarket has peaked, demand for newer space is still evident, as the Metro's three largest leases signed during the quarter were for Class A product in the CBD totaling over 260,000 square feet.

#### **RENTAL RATES**

The overall fourth quarter boasted record asking rental rates for office space in the Metro Denver at \$26.25 per square foot – a 3.9 percent increase year-over-year. Asking rates in the CBD once again decreased from the previous quarter, marking a decrease for each quarter of 2016. CBD asking rates fell to \$33.55 per square foot – similar to asking rates during the third quarter 2015. To the contrary, asking rates in the Southeast submarket were sitting at \$24.89 per square foot at the end of the year – a 5.4 percent increase year-over-year.