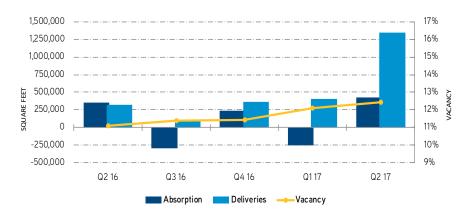

## Denver Office Market Q2 2016-Q2 2017

Source: CoStar. Colliers Research

# Metro absorption totaled 425,000 square feet during the second quarter.

#### **ABSORPTION**

The metro office market recovered from negative absorption during the first quarter to post more than 425,000 square feet of positive net absorption for the second quarter. Much of the absorption contributed during the quarter is from the delivery of the new Denver Health Administration Building along Broadway, of which Denver Health occupies a majority of the 300,000-square-foot Class B building. Seven of ten submarkets reported positive absorption during the quarter. Denver's Downtown and Southeast submarkets combined for more than 170,000 square feet of positive net absorption, respectively.

#### **VACANCY**

The metro vacancy rate increased yet again during the second quarter and currently sits at 12.4 percent. The second quarter increase brings the year-over-year total to approximately 130 basis points higher compared to Q2 2016. Several projects delivered nearly vacant during the quarter, which has contributed to the increase in vacancy. Granite Place at Village Center, a 299,702-square-foot, Class A office building was completed in April, but will not be occupied until the fourth quarter. The long-awaited One Belleview Station also delivered during the quarter and is approximately 15 percent leased, respectively. Vacancy is anticipated to increase slightly throughout the second half of 2017 as more deliveries are expected.

#### **DELIVERIES & CONSTRUCTION**

Metro deliveries totaled more than 1.34 million square feet during the second quarter, as Granite Place at Village Center and One Belleview Station were delivered in the Southeast submarkets. The Colorado Boulevard submarket experienced its first significant delivery in years with the completion of Colorado Center's Tower III. Currently, the metro has over 4.1 million square feet of construction projects underway. Construction of Class A product is still the norm throughout the metro and accounts for well over 90 percent of construction projects. Another 500,000 square feet is anticipated for delivery during the third quarter.