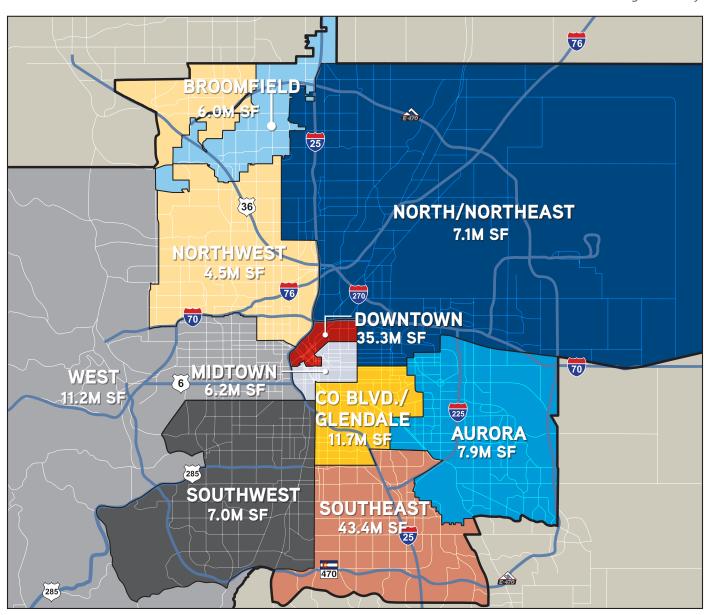

#### **ABSORPTION**

The metro office market recovered from negative absorption during the first quarter to post more than 425,000 square feet of positive net absorption for the second quarter. Much of the absorption contributed during the quarter is from the delivery of the new Denver Health Administration Building along Broadway, of which Denver Health occupies a majority of the 300,000-square-foot Class B building. Seven of ten submarkets reported positive absorption during the quarter. Denver's Downtown and Southeast submarkets combined for more than 170,000 square feet of positive net absorption, respectively.

#### **VACANCY**

The metro vacancy rate increased yet again during the second quarter and currently sits at 12.4 percent. The second quarter increase brings the year-over-year total to approximately 130 basis points higher compared to Q2 2016. Several projects delivered nearly vacant during the quarter, which has contributed to the increase in vacancy. Granite Place at Village Center, a 299,702-square-foot, Class A office building was completed in April, but will not be occupied until the fourth quarter. The long-awaited One Belleview Station also delivered during the quarter and is approximately 15 percent leased, respectively. Vacancy is anticipated to increase slightly throughout the second half of 2017 as more deliveries are expected.

#### **DELIVERIES & CONSTRUCTION**

Metro deliveries totaled more than 1.34 million square feet during the second quarter, as Granite Place at Village Center and One Belleview Station were delivered in the Southeast submarkets. The Colorado Boulevard submarket experienced its first significant delivery in years with the completion of Colorado Center's Tower III. Currently, the metro has over 4.1 million square feet of construction projects underway. Construction of Class A product is still the norm throughout the metro and accounts for well over 90 percent of construction projects. Another 500,000 square feet is anticipated for delivery during the third quarter.

## **RENTAL RATES**

Overall second quarter asking rental rates for office space in Metro Denver was \$26.66 per square foot – a 3.3 percent increase year-over-year. Seven of ten submarkets experienced an increase in asking rates. Aurora, Broomfield and the Southeast submarket all experienced slight decreases in asking rates. Class A asking rates in the CBD passed the \$35 per square foot mark again after declining for five consecutive quarters. Overall asking rates in the Southeast fell slightly for the first time since 2011, but asking rates remain above \$25 per square foot. Asking rates will likely remain stable with little-to-no room for growth as landlords begin to offer concessions rather than continue to push their rates.