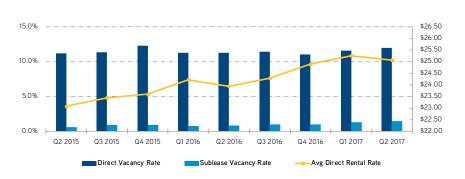

#### **ABSORPTION**

The metro office market recovered from negative absorption during the first quarter to post more than 425,000 square feet of positive net absorption for the second quarter. Much of the absorption contributed during the quarter is from the delivery of the new Denver Health Administration Building along Broadway, of which Denver Health occupies a majority of the 300,000-square-foot Class B building. Seven of ten submarkets reported positive absorption during the quarter. Denver's Downtown and Southeast submarkets combined for more than 170,000 square feet of positive net absorption, respectively.

#### **VACANCY**

The metro vacancy rate increased yet again during the second quarter and currently sits at 12.4 percent. The second quarter increase brings the year-over-year total to approximately 130 basis points higher compared to Q2 2016. Several projects delivered nearly vacant during the quarter, which has contributed to the increase in vacancy. Granite Place at Village Center, a 299,702-square-foot, Class A office building was completed in April, but will not be occupied until the fourth quarter. The long-awaited One Belleview Station also delivered during the quarter and is approximately 15 percent leased, respectively. Vacancy is anticipated to increase slightly throughout the second half of 2017 as more deliveries are expected.

## **RENTAL RATES**

Overall second quarter asking rental rates for office space in Metro Denver was \$26.66 per square foot – a 3.3 percent increase year-over-year. Seven of ten submarkets experienced an increase in asking rates. Aurora, Broomfield and the Southeast submarket all experienced slight decreases in asking rates. Class A asking rates in the CBD passed the \$35 per square foot mark again after declining for five consecutive quarters. Overall asking rates in the Southeast fell slightly for the first time since 2011, but asking rates remain above \$25 per square foot. Asking rates will likely remain stable with little-to-no room for growth as landlords begin to offer concessions rather than continue to push their rates.