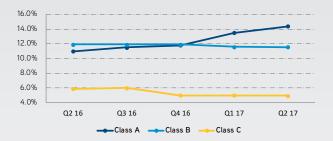

# Vacancy

Source: CoStar, Colliers Research

#### **VACANCY**

The metro vacancy rate increased yet again during the second quarter and currently sits at 12.4 percent. The second quarter increase brings the year-over-year total to approximately 130 basis points higher compared to Q2 2016. Several projects delivered nearly vacant during the quarter, which has contributed to the increase in vacancy. Granite Place at Village Center, a 299,702-square-foot, Class A office building was completed in April, but will not be occupied until the fourth quarter. The long-awaited One Belleview Station also delivered during the quarter and is approximately 15 percent leased, respectively. Vacancy is anticipated to increase slightly throughout the second half of 2017 as more deliveries are expected.