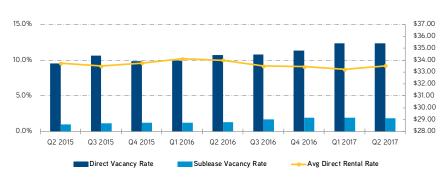

#### **VACANCY**

The metro vacancy rate increased yet again during the second quarter and currently sits at 12.4 percent. The second quarter increase brings the year-over-year total to approximately 130 basis points higher compared to Q2 2016. Several projects delivered nearly vacant during the quarter, which has contributed to the increase in vacancy. Granite Place at Village Center, a 299,702-square-foot, Class A office building was completed in April, but will not be occupied until the fourth quarter. The long-awaited One Belleview Station also delivered during the quarter and is approximately 15 percent leased, respectively. Vacancy is anticipated to increase slightly throughout the second half of 2017 as more deliveries are expected.

## **RENTAL RATES**

Overall second quarter asking rental rates for office space in Metro Denver was \$26.66 per square foot – a 3.3 percent increase year-over-year. Seven of ten submarkets experienced an increase in asking rates. Aurora, Broomfield and the Southeast submarket all experienced slight decreases in asking rates. Class A asking rates in the CBD passed the \$35 per square foot mark again after declining for five consecutive quarters. Overall asking rates in the Southeast fell slightly for the first time since 2011, but asking rates remain above \$25 per square foot. Asking rates will likely remain stable with little-to-no room for growth as landlords begin to offer concessions rather than continue to push their rates.