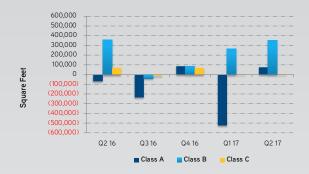

# **Absorption**

Source: CoStar, Colliers Research

#### **ABSORPTION**

The metro office market recovered from negative absorption during the first quarter to post more than 425,000 square feet of positive net absorption for the second quarter. Much of the absorption contributed during the quarter is from the delivery of the new Denver Health Administration Building along Broadway, of which Denver Health occupies a majority of the 300,000-square-foot Class B building. Seven of ten submarkets reported positive absorption during the quarter. Denver's Downtown and Southeast submarkets combined for more than 170,000 square feet of positive net absorption, respectively.

#### **DELIVERIES & CONSTRUCTION**

Metro deliveries totaled more than 1.34 million square feet during the second quarter, as Granite Place at Village Center and One Belleview Station were delivered in the Southeast submarkets. The Colorado Boulevard submarket experienced its first significant delivery in years with the completion of Colorado Center's Tower III. Currently, the metro has over 4.1 million square feet of construction projects underway. Construction of Class A product is still the norm throughout the metro and accounts for well over 90 percent of construction projects. Another 500,000 square feet is anticipated for delivery during the third quarter.