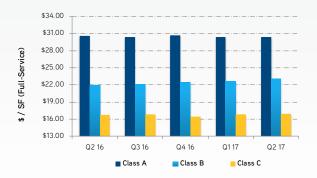

## **RENTAL RATES**

Overall second quarter asking rental rates for office space in Metro Denver was \$26.66 per square foot – a 3.3 percent increase year-over-year. Seven of ten submarkets experienced an increase in asking rates. Aurora, Broomfield and the Southeast submarket all experienced slight decreases in asking rates. Class A asking rates in the CBD passed the \$35 per square foot mark again after declining for five consecutive quarters. Overall asking rates in the Southeast fell slightly for the first time since 2011, but asking rates remain above \$25 per square foot. Asking rates will likely remain stable with little-to-no room for growth as landlords begin to offer concessions rather than continue to push their rates.