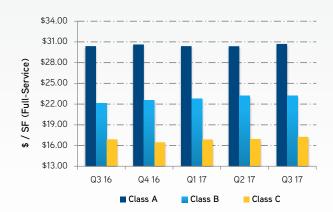

### **Rental Rates**

Source: CoStar, Colliers Research

2

### **RENTAL RATES**

The overall third quarter asking rental rate for office space in Metro Denver was \$26.80 per square foot – a 3.6 percent increase year-over-year. Although seven of ten submarkets experienced slight increases in asking rates, rate growth will likely moderate as the market stabilizes, and new construction becomes the lone factor attributed to its modest growth. Asking rates in the Downtown submarket continue to inch closer to the \$34 per square foot mark – a mark once realized early in 2016.