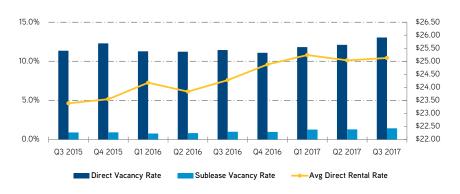

### **ABSORPTION**

Absorption totaled 616,274 square feet during the third quarter as eight of ten submarkets reported positive absorption. The Downtown and Southeast submarkets tallied strong performances with 266,000 and 225,000 square feet of positive absorption, respectively. Absorption in the Southeast submarket was boosted by the delivery of INOVA I with the occupancy of Comcast, and the Arrow Electronics building. Class A space accounted for more than half of quarterly leasing, as this product type is still highly sought after by tenants. As new, Class A space comes online, it will likely continue to drive leasing activity in the metro.

### **RENTAL RATES**

The overall third quarter asking rental rate for office space in Metro Denver was \$26.80 per square foot – a 3.6 percent increase year-over-year. Although seven of ten submarkets experienced slight increases in asking rates, rate growth will likely moderate as the market stabilizes, and new construction becomes the lone factor attributed to its modest growth. Asking rates in the Downtown submarket continue to inch closer to the \$34 per square foot mark – a mark once realized early in 2016.