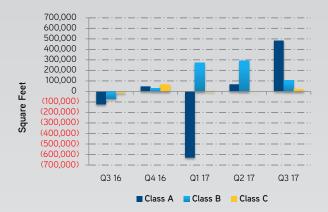

### **Absorption**

Source: CoStar, Colliers Research

### **ABSORPTION**

Absorption totaled 616,274 square feet during the third quarter as eight of ten submarkets reported positive absorption. The Downtown and Southeast submarkets tallied strong performances with 266,000 and 225,000 square feet of positive absorption, respectively. Absorption in the Southeast submarket was boosted by the delivery of INOVA I with the occupancy of Comcast, and the Arrow Electronics building. Class A space accounted for more than half of quarterly leasing, as this product type is still highly sought after by tenants. As new, Class A space comes online, it will likely continue to drive leasing activity in the metro.