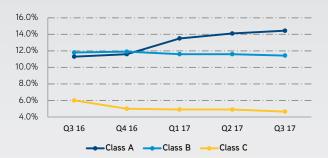

### Vacancy

Source: CoStar, Colliers Research

### **VACANCY**

Metro vacancy remained unchanged compared to the previous quarter as the third quarter recorded a 12.4 percent rate. Similar to levels seen in early 2014, the overall vacancy rate appears to be stabilizing just above the 12 percent mark. Minor variation in vacancy is anticipated as more than 4.6 million square feet of office product remains in the construction pipeline. However, new projects continue to lease well as the availability rate for projects delivered since 2016 currently sits near 13 percent, respectively.