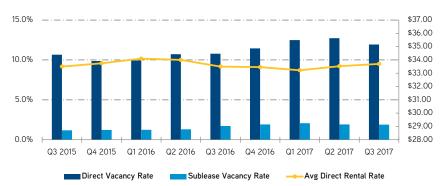

### **RENTAL RATES**

The overall third quarter asking rental rate for office space in Metro Denver was \$26.80 per square foot – a 3.6 percent increase year-over-year. Although seven of ten submarkets experienced slight increases in asking rates, rate growth will likely moderate as the market stabilizes, and new construction becomes the lone factor attributed to its modest growth. Asking rates in the Downtown submarket continue to inch closer to the \$34 per square foot mark – a mark once realized early in 2016.