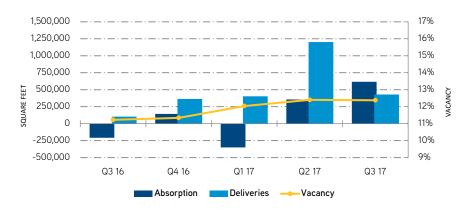

### Denver Office Market Q3 2016-Q3 2017

Source: CoStar, Colliers Research

### Metro absorption totaled more than 616,000 square feet during the third quarter.

### **ABSORPTION**

Absorption totaled 616,274 square feet during the third quarter as eight of ten submarkets reported positive absorption. The Downtown and Southeast submarkets tallied strong performances with 266,000 and 225,000 square feet of positive absorption, respectively. Absorption in the Southeast submarket was boosted by the delivery of INOVA I with the occupancy of Comcast, and the Arrow Electronics building. Class A space accounted for more than half of quarterly leasing, as this product type is still highly sought after by tenants. As new, Class A space comes online, it will likely continue to drive leasing activity in the metro.

### **VACANCY**

Metro vacancy remained unchanged compared to the previous quarter as the third quarter recorded a 12.4 percent rate. Similar to levels seen in early 2014, the overall vacancy rate appears to be stabilizing just above the 12 percent mark. Minor variation in vacancy is anticipated as more than 4.6 million square feet of office product remains in the construction pipeline. However, new projects continue to lease well as the availability rate for projects delivered since 2016 currently sits near 13 percent, respectively.

### **DELIVERIES & CONSTRUCTION**

Third quarter metro deliveries slowed compared to the previous quarter totaling just under 430,000 square feet, as INOVA I and the Arrow Electronics buildings wrapped construction during this quarter. Construction activity remains strong with more than 4.6 million square feet currently under construction. Demand for new Class A space is driving construction as all but one project currently underway is considered Class A. The final quarter of 2017 is anticipated to see the delivery of just over 540,000 square feet of new office space.

### **RENTAL RATES**

The overall third quarter asking rental rate for office space in Metro Denver was \$26.80 per square foot – a 3.6 percent increase year-over-year. Although seven of ten submarkets experienced slight increases in asking rates, rate growth will likely moderate as the market stabilizes, and new construction becomes the lone factor attributed to its modest growth. Asking rates in the Downtown submarket continue to inch closer to the \$34 per square foot mark – a mark once realized early in 2016.