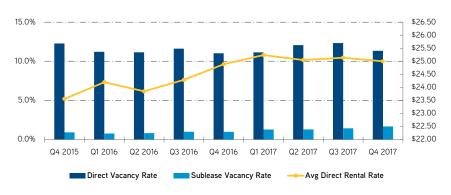

# **ABSORPTION**

Metro office absorption totaled more than 437,000 square feet during the fourth quarter as seven of ten submarkets reported positive absorption. Once again the Downtown and Southeast submarkets recorded strong positive absorption numbers with 317,000 and 327,000 square feet, respectively. Charter Communications took occupancy of their 257,000-square-foot space at Granite Place in December, boosting absorption in the Southeast submarket. Larger corporate users will likely continue to keep their sights on new, Class A construction in Denver's popular submarkets.

# **VACANCY**

Metro vacancy remained unchanged compared to the previous quarter as the fourth quarter recorded a 12.1 percent vacancy rate. Overall office vacancy has held steady near 12 percent for the entirety of 2017, ranging from 12 to 12.4 percent during the year. Continued variation in vacancy is anticipated as several new construction projects are slated for delivery in 2018.

# **RENTAL RATES**

The overall fourth quarter asking rental rate for office space in Metro Denver was \$27.29 per square foot – a 4.1 percent increase year-over-year. Five of ten submarkets experienced increases in asking rental rates quarter-over-quarter, and asking rate growth increased approximately 4 percent year-over-year. Asking rates continue to grow as demand for newer space remains and new deliveries hit the market setting the pace for incremental increases.