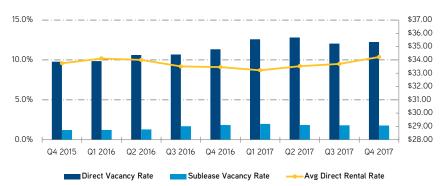

# **ABSORPTION**

Metro office absorption totaled more than 437,000 square feet during the fourth quarter as seven of ten submarkets reported positive absorption. Once again the Downtown and Southeast submarkets recorded strong positive absorption numbers with 317,000 and 327,000 square feet, respectively. Charter Communications took occupancy of their 257,000-square-foot space at Granite Place in December, boosting absorption in the Southeast submarket. Larger corporate users will likely continue to keep their sights on new, Class A construction in Denver's popular submarkets.

# **VACANCY**

Metro vacancy remained unchanged compared to the previous quarter as the fourth quarter recorded a 12.1 percent vacancy rate. Overall office vacancy has held steady near 12 percent for the entirety of 2017, ranging from 12 to 12.4 percent during the year. Continued variation in vacancy is anticipated as several new construction projects are slated for delivery in 2018.

# **RENTAL RATES**

The overall fourth quarter asking rental rate for office space in Metro Denver was \$27.29 per square foot – a 4.1 percent increase year-over-year. Five of ten submarkets experienced increases in asking rental rates quarter-over-quarter, and asking rate growth increased approximately 4 percent year-over-year. Asking rates continue to grow as demand for newer space remains and new deliveries hit the market setting the pace for incremental increases.