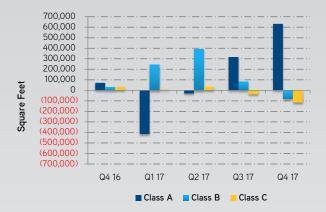

# **Absorption**

Source: CoStar, Colliers Research

# **ABSORPTION**

Metro office absorption totaled more than 437,000 square feet during the fourth quarter as seven of ten submarkets reported positive absorption. Once again the Downtown and Southeast submarkets recorded strong positive absorption numbers with 317,000 and 327,000 square feet, respectively. Charter Communications took occupancy of their 257,000-square-foot space at Granite Place in December, boosting absorption in the Southeast submarket. Larger corporate users will likely continue to keep their sights on new, Class A construction in Denver's popular submarkets.