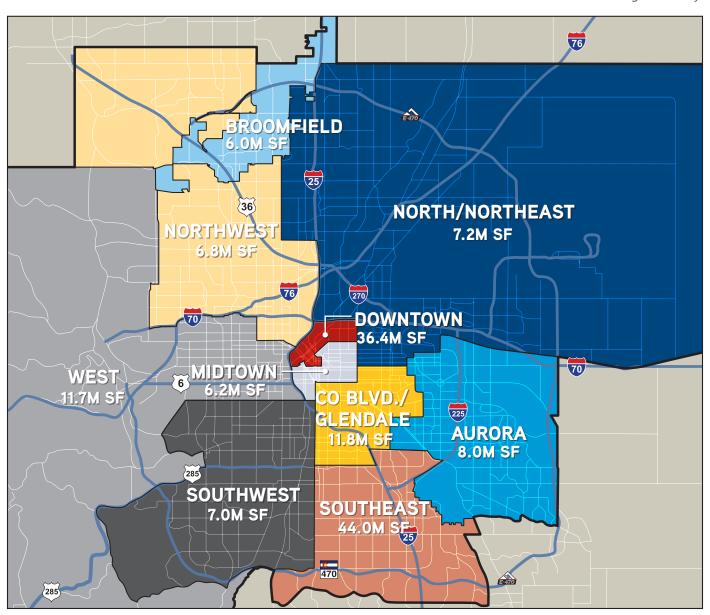

| 210,313 | \$35.61 |
| В                                       | 135                                                 | 11,554,250   | 1,337,263 | 11.6%    | 168,678 | 1.5%    | 1,505,941 | 13.0% | 196,382   | (146,477) | 0       | \$30.57 |
| С                                       | 20                                                  | 1,295,077    | 21,649    | 1.7%     | 0       | 0.0%    | 21,649    | 1.7%  | 0         | 10,738    | 0       | \$21.59 |
| Total                                   | 216                                                 | 36,426,103   | 4,459,761 | 12.2%    | 647,142 | 1.8%    | 5,106,903 | 14.0% | 560,987   | 317,142   | 210,313 | \$34.22 |

# Denver I Southeast Office Market Q4 2017





# 76 DOWNTOWN 66 7225

# Denver I Downtown Office Market Q4 2017





| SIGNIFICANT RECENT TRANSACTIONS                   |           |               |           |                        |                          |  |  |  |  |  |
|---------------------------------------------------|-----------|---------------|-----------|------------------------|--------------------------|--|--|--|--|--|
| SALES ACTIVITY                                    |           |               |           |                        |                          |  |  |  |  |  |
| PROPERTY                                          | SUBMARKET | SALE PRICE    | SIZE SF   | BUYER                  | SELLER                   |  |  |  |  |  |
| 1401 Lawrence<br>1401 Lawrence St.                | CBD       | \$225,000,000 | 311,015   | Heitman                | First Gulf Corporation   |  |  |  |