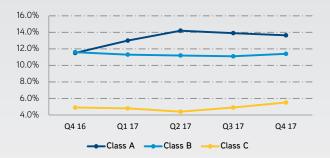

# Vacancy

Source: CoStar, Colliers Research

# **VACANCY**

Metro vacancy remained unchanged compared to the previous quarter as the fourth quarter recorded a 12.1 percent vacancy rate. Overall office vacancy has held steady near 12 percent for the entirety of 2017, ranging from 12 to 12.4 percent during the year. Continued variation in vacancy is anticipated as several new construction projects are slated for delivery in 2018.