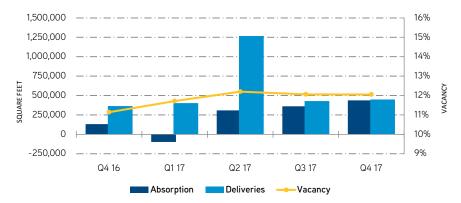

# Denver Office Market Q4 2016-Q4 2017

Source: CoStar. Colliers Research

Local Unemployment Rates

As of November 2017, the Bureau of Labor Statistics indicated the estimated unemployment rate for the Metro Denver area at 2.8 percent. The National unemployment rate is 4.1 percent.

# Metro absorption totaled more than 1 million square feet during 2017.

# **ABSORPTION**

Metro office absorption totaled more than 437,000 square feet during the fourth quarter as seven of ten submarkets reported positive absorption. Once again the Downtown and Southeast submarkets recorded strong positive absorption numbers with 317,000 and 327,000 square feet, respectively. Charter Communications took occupancy of their 257,000-square-foot space at Granite Place in December, boosting absorption in the Southeast submarket. Larger corporate users will likely continue to keep their sights on new, Class A construction in Denver's popular submarkets.

# **VACANCY**

Metro vacancy remained unchanged compared to the previous quarter as the fourth quarter recorded a 12.1 percent vacancy rate. Overall office vacancy has held steady near 12 percent for the entirety of 2017, ranging from 12 to 12.4 percent during the year. Continued variation in vacancy is anticipated as several new construction projects are slated for delivery in 2018.

# **DELIVERIES & CONSTRUCTION**

Fourth quarter metro deliveries were relatively similar compared to the previous quarter totaling just over 448,000 square feet; third quarter deliveries totaled 428,000 square feet. The metro Denver office market added more than 2.5 million square feet of inventory during 2017 - significantly more than the previous year total of 873,000 square feet. Current construction activity totals more than 4 million square feet. The Central Business District is set for the delivery of the largest office project since the 1980's, as the 662,000-square-foot 1144 Fifteenth building nears completion.