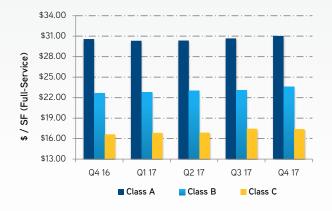

# **Rental Rates**

Source: CoStar, Colliers Research

# **RENTAL RATES**

The overall fourth quarter asking rental rate for office space in Metro Denver was \$27.29 per square foot – a 4.1 percent increase year-over-year. Five of ten submarkets experienced increases in asking rental rates quarter-over-quarter, and asking rate growth increased approximately 4 percent year-over-year. Asking rates continue to grow as demand for newer space remains and new deliveries hit the market setting the pace for incremental increases.