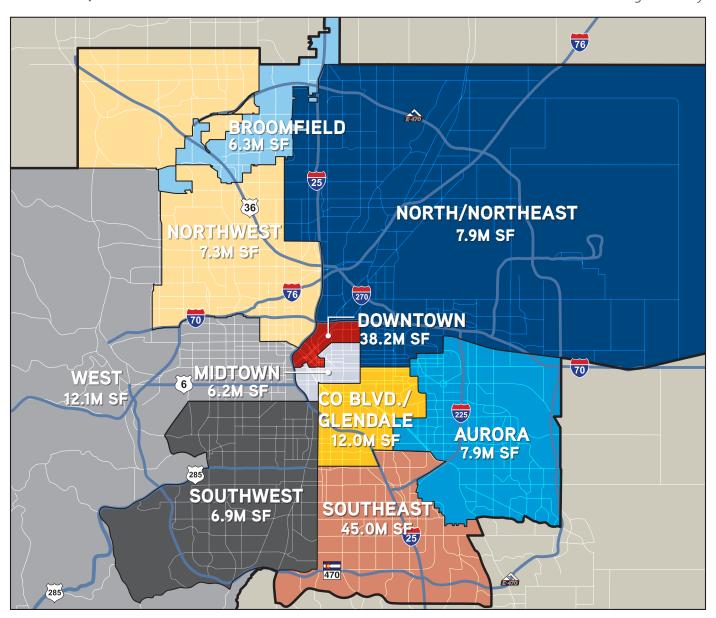

#### **DELIVERIES & CONSTRUCTION**

Metro Denver added 487,677 square feet to the office market during the first quarter with the completion of The Hub in the Downtown submarket and 575 Interlocken Boulevard in the Broomfield submarket leading the way. However, deliveries decreased by about 250,000 square feet from the previous quarter. In addition, deliveries in both the Downtown and Southeast submarkets recorded decreases as well. Although construction activity saw a decrease during the quarter opposed to the previous quarter, it continues to thrive as there are still over 20 properties in progress. As stated from above, there are over 2.7 million square feet of office space under construction in the Denver Metro Area. Some notable projects under construction are 4120 Brighton Blvd in the Platte River submarket, Market Station in the Downtown submarket, and the UC Health Offices in the Colorado Boulevard/Glendale submarket.