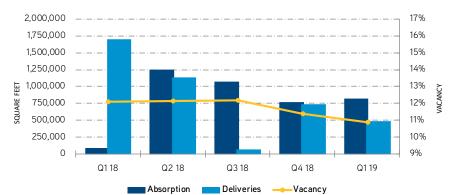

# Denver Office Market Q1 2018-Q1 2019

Source: CoStar, Colliers Research

#### **ABSORPTION**

The Metro Denver office absorption totaled approximately 824,116 square feet during the first quarter, therefore disclosing a positive absorption increase from the previous quarter's 771,672 square feet. Both the larger submarkets in the metro area, Downtown and Southeast, saw a decrease in absorption. Out of the ten submarkets, six reported a positive net absorption. Absorption is expected to increase throughout 2019.

#### **VACANCY**

Metro Denver's overall office vacancy remains around the 11 percent mark as vacancy percentages continue to decrease into the new year from 11.4% from the previous quarter to 10.9% during the first quarter. On the other hand, vacancy rates in the Downtown submarket and Southeast submarket both experienced slight increases from the previous quarter. As expected, vacancy is anticipated to remain stable as 2019 progresses.

#### **DELIVERIES & CONSTRUCTION**

Metro Denver added 487,677 square feet to the office market during the first quarter with the completion of The Hub in the Downtown submarket and 575 Interlocken Boulevard in the Broomfield submarket leading the way. However, deliveries decreased by about 250,000 square feet from the previous quarter. In addition, deliveries in both the Downtown and Southeast submarkets recorded decreases as well. Although construction activity saw a decrease during the quarter opposed to the previous quarter, it continues to thrive as there are still over 20 properties in progress. As stated from above, there are over 2.7 million square feet of office space under construction in the Denver Metro Area. Some notable projects under construction are 4120 Brighton Blvd in the Platte River submarket, Market Station in the Downtown submarket, and the UC Health Offices in the Colorado Boulevard/Glendale submarket.