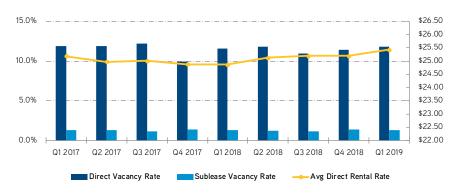

#### **VACANCY**

Metro Denver's overall office vacancy remains around the 11 percent mark as vacancy percentages continue to decrease into the new year from 11.4% from the previous quarter to 10.9% during the first quarter. On the other hand, vacancy rates in the Downtown submarket and Southeast submarket both experienced slight increases from the previous quarter. As expected, vacancy is anticipated to remain stable as 2019 progresses.

#### **RENTAL RATES**

In conclusion, the overall asking rental rates throughout the Metro Denver office market experienced a slight increase to \$27.86 per square foot in the first quarter – a 2.4% increase year-over-year. The Downtown and Southeast submarkets also increased from the previous quarter. As for the building classes, rental rates decreased for Class A while Class B and C both saw increases. Of the ten submarkets, seven experienced increases in asking rental rates quarter-over-quarter. As 2019 continues, expect rental rate increases to be mollified and competitive.