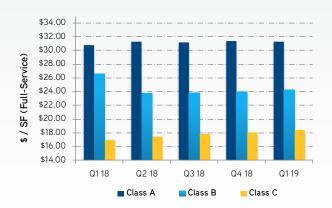

## **Rental Rates**

Source: CoStar, Colliers Research

#### **RENTAL RATES**

In conclusion, the overall asking rental rates throughout the Metro Denver office market experienced a slight increase to \$27.86 per square foot in the first quarter – a 2.4% increase year-over-year. The Downtown and Southeast submarkets also increased from the previous quarter. As for the building classes, rental rates decreased for Class A while Class B and C both saw increases. Of the ten submarkets, seven experienced increases in asking rental rates quarter-over-quarter. As 2019 continues, expect rental rate increases to be mollified and competitive.