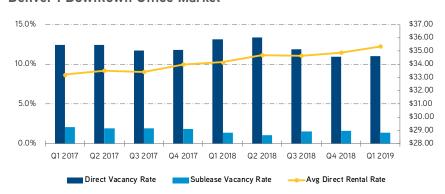

#### **VACANCY**

Metro Denver's overall office vacancy remains around the 11 percent mark as vacancy percentages continue to decrease into the new year from 11.4% from the previous quarter to 10.9% during the first quarter. On the other hand, vacancy rates in the Downtown submarket and Southeast submarket both experienced slight increases from the previous quarter. As expected, vacancy is anticipated to remain stable as 2019 progresses.

#### **RENTAL RATES**

In conclusion, the overall asking rental rates throughout the Metro Denver office market experienced a slight increase to \$27.86 per square foot in the first quarter – a 2.4% increase year-over-year. The Downtown and Southeast submarkets also increased from the previous quarter. As for the building classes, rental rates decreased for Class A while Class B and C both saw increases. Of the ten submarkets, seven experienced increases in asking rental rates quarter-over-quarter. As 2019 continues, expect rental rate increases to be mollified and competitive.