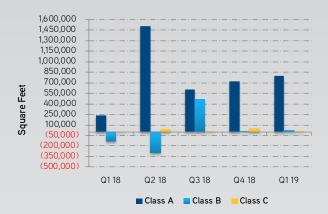

# **Absorption**

Source: CoStar, Colliers Research

#### **ABSORPTION**

The Metro Denver office absorption totaled approximately 824,116 square feet during the first quarter, therefore disclosing a positive absorption increase from the previous quarter's 771,672 square feet. Both the larger submarkets in the metro area, Downtown and Southeast, saw a decrease in absorption. Out of the ten submarkets, six reported a positive net absorption. Absorption is expected to increase throughout 2019.