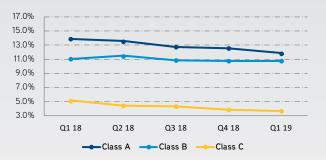

# Vacancy

Source: CoStar, Colliers Research

#### **VACANCY**

Metro Denver's overall office vacancy remains around the 11 percent mark as vacancy percentages continue to decrease into the new year from 11.4% from the previous quarter to 10.9% during the first quarter. On the other hand, vacancy rates in the Downtown submarket and Southeast submarket both experienced slight increases from the previous quarter. As expected, vacancy is anticipated to remain stable as 2019 progresses.