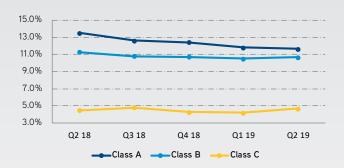

# Vacancy

Source: CoStar, Colliers Research

#### **VACANCY**

Although leasing activity is off the pace of 2018, Denver's metro wide vacancy rate continues to bounce around the 11% range and finished the second quarter at 10.8%. Quarter-to-quarter changes in vacancy rates for Class A properties remained unchanged at 11.7% and Class B properties increased by 10 basis points to 10.7%. Denver's largest submarket, Southeast, posted a 10 basis point increase in its overall vacancy rate, which currently stands at 13.7%. The second largest submarket, Downtown, experienced a 30 basis point decline to 12.5%. Going forward, vacancy rates are expected to continue their downward trajectory as several sizeable leases like Cochlear Americas, Zayo Group, and Ball Corp are set to take occupancy during the second half of the year.