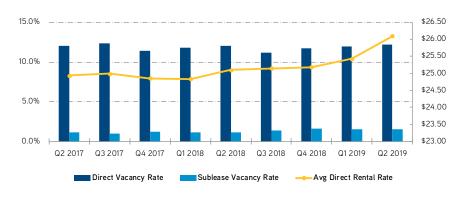

#### **VACANCY**

Although leasing activity is off the pace of 2018, Denver's metro wide vacancy rate continues to bounce around the 11% range and finished the second quarter at 10.8%. Quarter-to-quarter changes in vacancy rates for Class A properties remained unchanged at 11.7% and Class B properties increased by 10 basis points to 10.7%. Denver's largest submarket, Southeast, posted a 10 basis point increase in its overall vacancy rate, which currently stands at 13.7%. The second largest submarket, Downtown, experienced a 30 basis point decline to 12.5%. Going forward, vacancy rates are expected to continue their downward trajectory as several sizeable leases like Cochlear Americas, Zayo Group, and Ball Corp are set to take occupancy during the second half of the year.

#### **RENTAL RATES**

New construction continues to pull lease rates upwards, as overall full service lease rates reached \$27.99/SF. While Class A lease rates finished the quarter at \$31.29/SF, lease rates in buildings delivered since 2016 are averaging \$37.32/SF metro wide and \$42.71/SF in the Downtown market. In Class B properties, tenants are paying a 25% premium to be located in Downtown compared to the suburbs. Downtown Class B rates finished the quarter at \$30.79 compared to the \$23.17 average in the suburbs. While lease rates are expected to rise going forward, the rate at which they increase is expected to diminish over time.