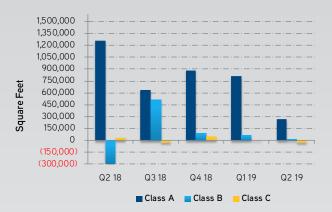

# **Absorption**

Source: CoStar, Colliers Research

#### **ABSORPTION**

Another 250,000 SF was absorbed during the quarter, bringing the year-to-date total to just over 1.1 million SF. By comparison, the market absorbed over 3.8 million SF last year, 1.7 million in 2017 and 900,000 SF in 2016. Tech tenants have been the primary drivers of absorption over the last few years and 2Q19 was no different as Slack and Splunk accounted for 121,903 SF or nearly 50% of the absorption for the quarter. Downtown continued to carry the load for the metro area absorbing 200,000 SF in the second quarter. Six of the 14 submarkets posted negative absorption for the quarter, with the Colorado Boulevard/Glendale market leading the way with -92,617 SF.