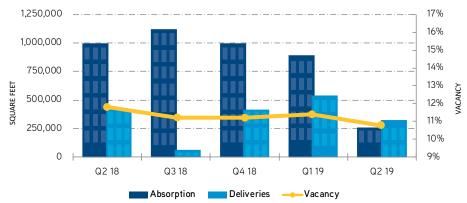

# Denver Office Market Q2 2018-Q2 2019

Source: CoStar Colliers Research

#### **ABSORPTION**

Another 250,000 SF was absorbed during the quarter, bringing the year-to-date total to just over 1.1 million SF. By comparison, the market absorbed over 3.8 million SF last year, 1.7 million in 2017 and 900,000 SF in 2016. Tech tenants have been the primary drivers of absorption over the last few years and 2Q19 was no different as Slack and Splunk accounted for 121,903 SF or nearly 50% of the absorption for the quarter. Downtown continued to carry the load for the metro area absorbing 200,000 SF in the second quarter. Six of the 14 submarkets posted negative absorption for the quarter, with the Colorado Boulevard/Glendale market leading the way with -92,617 SF.

#### **VACANCY**

Although leasing activity is off the pace of 2018, Denver's metro wide vacancy rate continues to bounce around the 11% range and finished the second quarter at 10.8%. Quarter-to-quarter changes in vacancy rates for Class A properties remained unchanged at 11.7% and Class B properties increased by 10 basis points to 10.7%. Denver's largest submarket, Southeast, posted a 10 basis point increase in its overall vacancy rate, which currently stands at 13.7%. The second largest submarket, Downtown, experienced a 30 basis point decline to 12.5%. Going forward, vacancy rates are expected to continue their downward trajectory as several sizeable leases like Cochlear Americas, Zayo Group, and Ball Corp are set to take occupancy during the second half of the year.

#### **DELIVERIES & CONSTRUCTION**

Over 850,000 SF of new product has been delivered to the market during the first half of the year. Another 3 million SF is currently under construction, of which 600,000+ SF is slated to be delivered by year-end. Interest in these new developments is running high as 70% of the 3 million SF has been pre-leased and 86% of the space scheduled to be delivered later this year has been spoken for. Leasing activity in the 4+ million SF of buildings that were delivered in 2018 has been equally strong, as those buildings are 85% occupied.