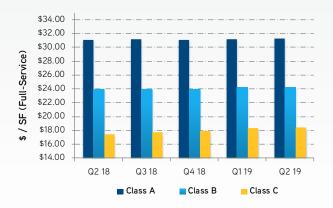

#### **RENTAL RATES**

New construction continues to pull lease rates upwards, as overall full service lease rates reached \$27.99/SF. While Class A lease rates finished the quarter at \$31.29/SF, lease rates in buildings delivered since 2016 are averaging \$37.32/SF metro wide and \$42.71/SF in the Downtown market. In Class B properties, tenants are paying a 25% premium to be located in Downtown compared to the suburbs. Downtown Class B rates finished the quarter at \$30.79 compared to the \$23.17 average in the suburbs. While lease rates are expected to rise going forward, the rate at which they increase is expected to diminish over time.