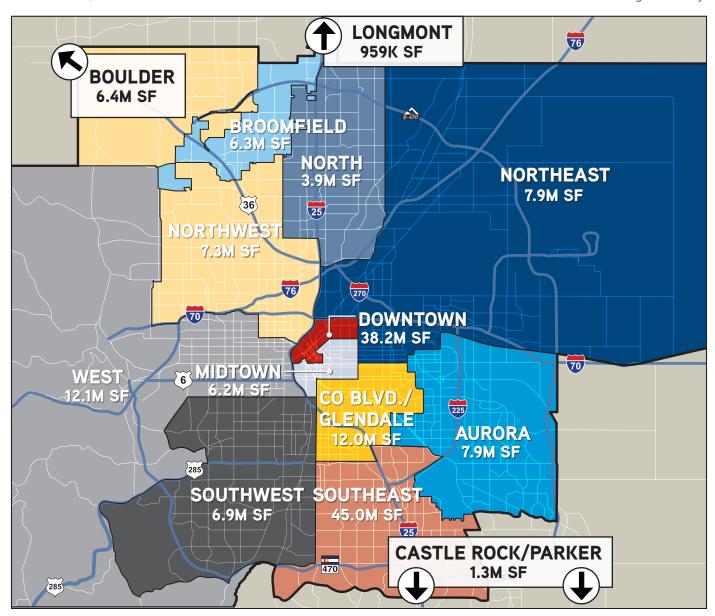

#### **ABSORPTION**

Another 250,000 SF was absorbed during the quarter, bringing the year-to-date total to just over 1.1 million SF. By comparison, the market absorbed over 3.8 million SF last year, 1.7 million in 2017 and 900,000 SF in 2016. Tech tenants have been the primary drivers of absorption over the last few years and 2Q19 was no different as Slack and Splunk accounted for 121,903 SF or nearly 50% of the absorption for the quarter. Downtown continued to carry the load for the metro area absorbing 200,000 SF in the second quarter. Six of the 14 submarkets posted negative absorption for the quarter, with the Colorado Boulevard/Glendale market leading the way with -92,617 SF.

#### **VACANCY**

Although leasing activity is off the pace of 2018, Denver's metro wide vacancy rate continues to bounce around the 11% range and finished the second quarter at 10.8%. Quarter-to-quarter changes in vacancy rates for Class A properties remained unchanged at 11.7% and Class B properties increased by 10 basis points to 10.7%. Denver's largest submarket, Southeast, posted a 10 basis point increase in its overall vacancy rate, which currently stands at 13.7%. The second largest submarket, Downtown, experienced a 30 basis point decline to 12.5%. Going forward, vacancy rates are expected to continue their downward trajectory as several sizeable leases like Cochlear Americas, Zayo Group, and Ball Corp are set to take occupancy during the second half of the year.