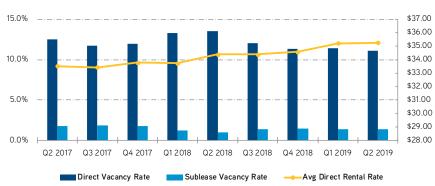

#### **VACANCY**

Although leasing activity is off the pace of 2018, Denver's metro wide vacancy rate continues to bounce around the 11% range and finished the second quarter at 10.8%. Quarter-to-quarter changes in vacancy rates for Class A properties remained unchanged at 11.7% and Class B properties increased by 10 basis points to 10.7%. Denver's largest submarket, Southeast, posted a 10 basis point increase in its overall vacancy rate, which currently stands at 13.7%. The second largest submarket, Downtown, experienced a 30 basis point decline to 12.5%. Going forward, vacancy rates are expected to continue their downward trajectory as several sizeable leases like Cochlear Americas, Zayo Group, and Ball Corp are set to take occupancy during the second half of the year.

#### **RENTAL RATES**

New construction continues to pull lease rates upwards, as overall full service lease rates reached \$27.99/SF. While Class A lease rates finished the quarter at \$31.29/SF, lease rates in buildings delivered since 2016 are averaging \$37.32/SF metro wide and \$42.71/SF in the Downtown market. In Class B properties, tenants are paying a 25% premium to be located in Downtown compared to the suburbs. Downtown Class B rates finished the quarter at \$30.79 compared to the \$23.17 average in the suburbs. While lease rates are expected to rise going forward, the rate at which they increase is expected to diminish over time.