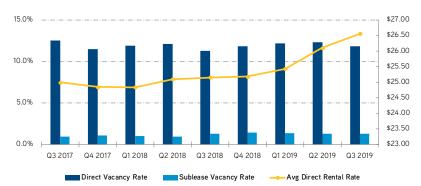

| ~                                       | V         |               |             | V 4         | -5      | 0) 4.   |           | 7 4   |           | 40        |           | A 4-    |
|-----------------------------------------|-----------|---------------|-------------|-------------|---------|---------|-----------|-------|-----------|-----------|-----------|---------|
| EXI                                     | STING PRO | PERTIES       |             |             |         | VACANCY |           |       | ACTIVITY  | ABSORP.   | CONSTR.   | RENTS   |
| DENVER-SOUTHEAST OFFICE MARKET OVERVIEW |           |               |             |             |         |         |           |       |           |           |           |         |
| Q3 2019                                 | 497       | 45,583,500    | 5,403,856   | 11.9%       | 587,529 | 1.3%    | 5,991,385 | 13.1% | 507,402   | 246,549   | 30,000    | \$26.56 |
| Q2 2019                                 | 496       | 45,553,500    | 5,621,279   | 12.3%       | 586,655 | 1.3%    | 6,207,934 | 13.6% | 736,127   | 56,954    | 103,000   | \$26.10 |
| Q1 2019                                 | 494       | 45,450,500    | 5,526,746   | 12.2%       | 635,142 | 1.4%    | 6,161,888 | 13.6% | 598,976   | (140,627) | 0         | \$25.43 |
| Q4 2018                                 | 494       | 45,450,500    | 5,382,197   | 11.8%       | 639,064 | 1.4%    | 6,021,261 | 13.2% | 747,536   | (154,112) | 185,000   | \$25.18 |
| Q3 2018                                 | 493       | 45,265,500    | 5,109,949   | 11.3%       | 572,200 | 1.3%    | 5,682,149 | 12.6% | 654,732   | 245,417   | 0         | \$25.15 |
| Q2 2018                                 | 493       | 45,256,500    | 5,492,000   | 12.1%       | 435,566 | 1.0%    | 5,927,566 | 13.1% | 951,639   | 253,635   | 72,000    | \$25.10 |
| Q1 2018                                 | 491       | 44,867,924    | 5,338,957   | 11.9%       | 444,668 | 1.0%    | 5,783,625 | 12.9% | 669,772   | 165,688   | 666,224   | \$24.84 |
| Q4 2017                                 | 489       | 44,527,276    | 5,120,869   | 11.5%       | 487,796 | 1.1%    | 5,608,665 | 12.6% | 1,034,366 | 372,758   | 0         | \$24.85 |
| Q3 2017                                 | 489       | 44,527,276    | 5,567,086   | 12.5%       | 414,337 | 0.9%    | 5,981,423 | 13.4% | 1,435,451 | 125,797   | 211,675   | \$24.99 |
| DENVER-SO                               | DUTHEAST  | OFFICE SUBMAR | RKET BREAKO | UT BY CLAS  | S       |         |           |       |           |           |           |         |
| Α                                       | 161       | 25,245,405    | 2,912,595   | 11.5%       | 440,720 | 1.7%    | 3,353,315 | 13.3% | 281,327   | 160,698   | 30,000    | \$28.81 |
| В                                       | 303       | 18,936,835    | 2,456,641   | 13.0%       | 146,609 | 0.8%    | 2,603,250 | 13.7% | 215,426   | 74,144    | 0         | \$23.62 |
| С                                       | 33        | 1,401,260     | 34,620      | 2.5%        | 200     | 0.0%    | 34,820    | 2.5%  | 10,649    | 11,707    | 0         | \$18.87 |
| Total                                   | 497       | 45,583,500    | 5,403,856   | 11.9%       | 587,529 | 1.3%    | 5,991,385 | 13.1% | 507,402   | 246,549   | 30,000    | \$26.56 |
| DENVER-                                 | DOWNTO    | VN OFFICE SU  | IBMARKET (  | OVERVIEW    |         |         |           |       |           |           |           |         |
| Q3 2019                                 | 232       | 38,949,399    | 4,248,475   | 10.9%       | 580,538 | 1.5%    | 4,829,013 | 12.4% | 562,460   | (33,621)  | 89,000    | \$34.92 |
| Q2 2019                                 | 231       | 38,860,399    | 4,179,850   | 10.8%       | 526,542 | 1.4%    | 4,706,392 | 12.1% | 545,715   | 373,436   | 111,836   | \$35.28 |
| Q1 2019                                 | 230       | 38,748,563    | 4,428,459   | 11.4%       | 539,533 | 1.4%    | 4,967,992 | 12.8% | 783,471   | 234,043   | 279,317   | \$35.22 |
| Q4 2018                                 | 229       | 38,469,246    | 4,359,822   | 11.3%       | 562,896 | 1.5%    | 4,922,718 | 12.8% | 1,188,202 | 625,137   | 0         | \$34.57 |
| Q3 2018                                 | 228       | 38,014,027    | 4,581,437   | 12.1%       | 538,199 | 1.4%    | 5,119,636 | 13.5% | 1,203,474 | 393,485   | 0         | \$34.39 |
| Q2 2018                                 | 228       | 38,041,027    | 5,142,779   | 13.5%       | 370,342 | 1.0%    | 5,513,121 | 14.5% | 992,001   | 367,172   | 50,000    | \$34.38 |
| Q1 2018                                 | 225       | 37,617,462    | 4,985,202   | 13.3%       | 471,526 | 1.3%    | 5,456,728 | 14.5% | 803,570   | 560,714   | 1,836,013 | \$33.73 |
| Q4 2017                                 | 222       | 36,628,149    | 4,376,972   | 11.9%       | 651,157 | 1.8%    | 5,028,129 | 13.7% | 890,000   | (35,406)  | 0         | \$33.79 |
| Q3 2017                                 | 220       | 36,398,732    | 4,274,500   | 11.7%       | 668,806 | 1.8%    | 4,943,306 | 13.6% | 555,205   | 252,439   | 0         | \$33.43 |
| DENVER-DO                               | NWOTNWC   | OFFICE SUBMAR | RKET BREAKO | UT BY CLASS | 5       |         |           |       |           |           |           |         |
| Α                                       | 74        | 25,954,945    | 2,759,829   | 10.6%       | 492,894 | 1.9%    | 3,252,723 | 12.5% | 444,830   | (62,523)  | 0         | \$36.24 |
| В                                       | 137       | 11,675,377    | 1,446,633   | 12.4%       | 87,644  | 0.8%    | 1,534,277 | 13.1% | 117,630   | 14,902    | 89,000    | \$31.03 |
| С                                       | 21        | 1,319,077     | 42,013      | 3.2%        | 0       | 0.0%    | 42,013    | 3.2%  | 0         | 14,000    | 0         | \$31.89 |
| Total                                   | 232       | 38,949,399    | 4,248,475   | 10.9%       | 580,538 | 1.5%    | 4,829,013 | 12.4% | 562,460   | (33,621)  | 89,000    | \$34.92 |

## Denver | Southeast Office Market