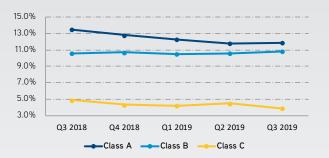

## Vacancy

Source: CoStar, Colliers Research

#### **VACANCY**

Even though the market was on the positive side of the absorption ledger, the overall vacancy rate in the metro area increased by 10 basis points to 10.9% as several new projects were delivered to the market less than 90% preleased. Vacancy rates in both direct and sublease space increased by 10 basis points over the quarter, and the rise in rates was equally distributed between Class A and Class B properties. Rates are expected to continue to hover around the 11% range as the market heads into 2020.