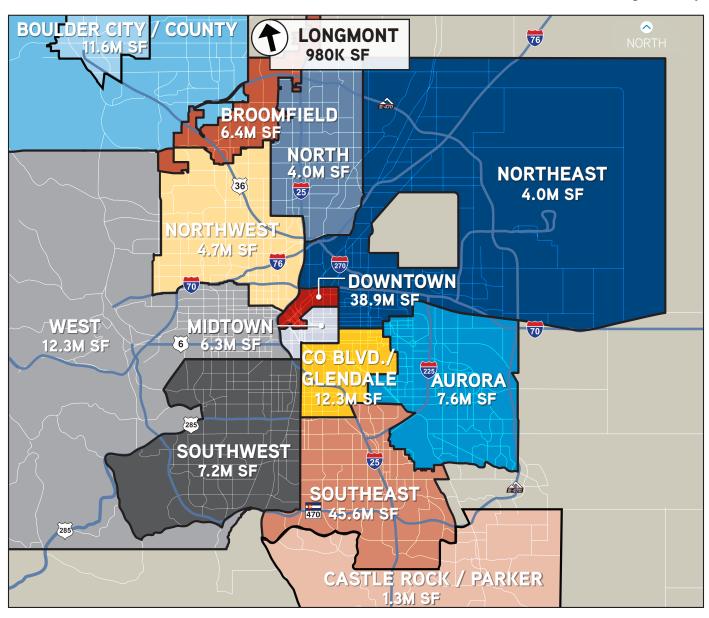

## **ABSORPTION**

Although the 100,323 SF of absorption posted during the quarter was substantially off the average quarterly pace of 500,000 SF dating back to 2012, the 12-month rolling average of 2.56 million square feet is well ahead of the 12-month average over the last ten years of 1.8 million square feet. Companies like Fios Capital, Pacific Western Bank, Jackson National Life and the Rocky Mountain Fertility Clinic helped push the Southeast market into the top position with nearly 250,000 SF of absorption. On the other end of the spectrum, the Boulder market dipped into negative territory (-154,476 SF) for the first time since 2017 with Medtronic accounting for nearly one third of the space given back. Overall Class B properties finished the quarter in negative territory (-135,361 SF), as the flight to quality trend continues as companies try to better position themselves to attract and retain top talent.

## **Rental Rates**

Source: CoStar, Colliers Research

| Submarket Statistics                 |                                                    |                                                                               |                                         |                                      |                                           |                                           |                                                               |                                                     |                                                                                                                                                                                                                                                                                                                                                                                                                                                                                                                                                                                                                                                                                                                                                                                                                                                                                                                                                                                                                                                                                                                                                                                                                                                                                                                                                                                                                                                                                                                                                                                                                                                                                                                                                                                                                                                                                                                                                                                                                                                                                                                                |                                                    |                                                           |                                                               |                                                     |
|--------------------------------------|----------------------------------------------------|-------------------------------------------------------------------------------|-----------------------------------------|--------------------------------------|-------------------------------------------|-------------------------------------------|---------------------------------------------------------------|-----------------------------------------------------|--------------------------------------------------------------------------------------------------------------------------------------------------------------------------------------------------------------------------------------------------------------------------------------------------------------------------------------------------------------------------------------------------------------------------------------------------------------------------------------------------------------------------------------------------------------------------------------------------------------------------------------------------------------------------------------------------------------------------------------------------------------------------------------------------------------------------------------------------------------------------------------------------------------------------------------------------------------------------------------------------------------------------------------------------------------------------------------------------------------------------------------------------------------------------------------------------------------------------------------------------------------------------------------------------------------------------------------------------------------------------------------------------------------------------------------------------------------------------------------------------------------------------------------------------------------------------------------------------------------------------------------------------------------------------------------------------------------------------------------------------------------------------------------------------------------------------------------------------------------------------------------------------------------------------------------------------------------------------------------------------------------------------------------------------------------------------------------------------------------------------------|----------------------------------------------------|-----------------------------------------------------------|---------------------------------------------------------------|-----------------------------------------------------|
| Sign Ca                              |                                                    |                                                                               |                                         |                                      | Se de Maria                               | gir sofil                                 |                                                               | A AN PROPERTY                                       | in the state of th | de la company                                      |                                                           |                                                               |                                                     |
| VNTOWN                               |                                                    | EXIS                                                                          | STING PROPE                             |                                      |                                           |                                           | ACTIVITY                                                      | ABSOR                                               | PTION                                                                                                                                                                                                                                                                                                                                                                                                                                                                                                                                                                                                                                                                                                                                                                                                                                                                                                                                                                                                                                                                                                                                                                                                                                                                                                                                                                                                                                                                                                                                                                                                                                                                                                                                                                                                                                                                                                                                                                                                                                                                                                                          |                                                    | CONSTRUCTIO                                               | ON                                                            | RENTS                                               |
| al<br>TOWN                           | 74<br>137<br>21<br><b>232</b>                      | 25,954,945<br>11,675,377<br>1,319,077<br>38,949,399                           | 10.6%<br>12.4%<br>3.2%<br>10.9%         | 1.9%<br>0.8%<br>0.0%<br>1.5%         | 12.5%<br>13.1%<br>3.2%<br>12.4%           | 13.2%<br>12.6%<br>4.2%<br>12.1%           | 444,830<br>117,630<br>-<br><b>562,460</b>                     | (62,523)<br>14,902<br>14,000<br>(33,621)            | 480,213<br>79,505<br>14,140<br><b>573,858</b>                                                                                                                                                                                                                                                                                                                                                                                                                                                                                                                                                                                                                                                                                                                                                                                                                                                                                                                                                                                                                                                                                                                                                                                                                                                                                                                                                                                                                                                                                                                                                                                                                                                                                                                                                                                                                                                                                                                                                                                                                                                                                  | 89,000<br>-<br>89,000                              | 391,153<br>89,000<br>-<br>480,153                         | 1,407,105<br>148,925<br>-<br>1,556,030                        | \$36.24<br>\$31.03<br>\$31.89<br>\$34.92            |
| ITH MID                              | DTOWN/CAP<br>11<br>54<br>35<br>100                 | PITOL HILL<br>1,323,166<br>3,508,558<br>1,489,800<br>6,321,524                | 4.0%<br>7.0%<br>3.0%<br><b>5.4%</b>     | 0.6%<br>0.0%<br>0.0%<br><b>0.1%</b>  | 4.6%<br>7.0%<br>3.0%<br><b>5.5%</b>       | 2.9%<br>6.2%<br>3.5%<br><b>4.9%</b>       | 79,035<br>30,313<br>500<br><b>109,848</b>                     | 120,480<br>(28,480)<br>7,889<br><b>99,889</b>       | 152,654<br>(124,603)<br>3,556<br><b>31,607</b>                                                                                                                                                                                                                                                                                                                                                                                                                                                                                                                                                                                                                                                                                                                                                                                                                                                                                                                                                                                                                                                                                                                                                                                                                                                                                                                                                                                                                                                                                                                                                                                                                                                                                                                                                                                                                                                                                                                                                                                                                                                                                 | 146,805<br>-<br>-<br>146,805                       | 146,805<br>-<br>-<br>146,805                              | 236,805<br>-<br>-<br>-<br>236,805                             | \$30.61<br>\$28.46<br>\$24.51<br><b>\$28.81</b>     |
| ORA                                  | 12<br>78<br>18<br>108                              | 1,531,371<br>5,488,614<br>620,381<br><b>7,640,366</b>                         | 10.0%<br>7.4%<br>1.8%<br><b>7.5%</b>    | 0.0%<br>0.2%<br>0.0%<br><b>0.1%</b>  | 10.0%<br>7.6%<br>1.8%<br><b>7.6%</b>      | 10.0%<br>9.7%<br>5.1%<br><b>9.4%</b>      | -<br>39,825<br>0<br><b>39,825</b>                             | 1<br>118,840<br>20,762<br>139,603                   | (23,076)<br>95,779<br>8,221<br><b>80,924</b>                                                                                                                                                                                                                                                                                                                                                                                                                                                                                                                                                                                                                                                                                                                                                                                                                                                                                                                                                                                                                                                                                                                                                                                                                                                                                                                                                                                                                                                                                                                                                                                                                                                                                                                                                                                                                                                                                                                                                                                                                                                                                   |                                                    | -<br>-<br>-                                               | -<br>-<br>-<br>-                                              | \$23.16<br>\$20.78<br>\$12.92<br>\$21.06            |
| ULDER C                              | 27<br>169<br>12<br>208                             | 2,369,974<br>8,672,585<br>529,220<br>11,571,779                               | 8.6%<br>8.2%<br>6.9%<br><b>8.2%</b>     | 0.7%<br>0.6%<br>0.3%<br><b>0.6%</b>  | 9.3%<br>8.8%<br>7.2%<br><b>8.8%</b>       | 5.0%<br>7.6%<br>9.2%<br><b>7.2%</b>       | 34,041<br>218,654<br>0<br><b>252,695</b>                      | (62,555)<br>(102,367)<br>10,446<br>(154,476)        | 3,528<br>60,500<br>(8,336)<br><b>55,692</b>                                                                                                                                                                                                                                                                                                                                                                                                                                                                                                                                                                                                                                                                                                                                                                                                                                                                                                                                                                                                                                                                                                                                                                                                                                                                                                                                                                                                                                                                                                                                                                                                                                                                                                                                                                                                                                                                                                                                                                                                                                                                                    | 40,169<br>-<br>-<br>40,169                         | 40,169<br>53,318<br>-<br><b>93,487</b>                    | 160,000<br>118,000<br>-<br>278,000                            | \$33.77<br>\$25.09<br>\$19.99<br><b>\$26.43</b>     |
| ıl                                   | 25<br>32<br><b>57</b>                              | 3,609,628<br>2,836,205<br><b>6,445,833</b><br><b>RD/GLENDALE</b><br>4,819,672 | 4.6%<br>7.4%<br><b>5.8%</b><br>11.5%    | 0.7%<br>0.3%<br><b>0.6%</b>          | 5.3%<br>7.8%<br><b>6.4%</b>               | 3.1%<br>8.2%<br><b>5.3%</b>               | 19,682<br>18,671<br><b>38,353</b><br>71,055                   | (81,813)<br>11,751<br>(70,062)<br>35,645            | 196,486<br>59,067<br><b>255,553</b><br>303,088                                                                                                                                                                                                                                                                                                                                                                                                                                                                                                                                                                                                                                                                                                                                                                                                                                                                                                                                                                                                                                                                                                                                                                                                                                                                                                                                                                                                                                                                                                                                                                                                                                                                                                                                                                                                                                                                                                                                                                                                                                                                                 |                                                    | 140,085                                                   | 38,500<br>38,500<br>155,000                                   | \$27.66<br>\$26.80<br><b>\$27.36</b><br>\$29.59     |
| l<br>GMONT                           | 95<br>25<br><b>151</b>                             | 6,501,568<br>990,886<br><b>12,312,126</b>                                     | 8.5%<br>10.4%<br><b>9.8%</b><br>70.5%   | 0.9%<br>0.0%<br>1.0%                 | 9.3%<br>10.4%<br><b>10.8%</b>             | 8.3%<br>9.8%<br>10.0%                     | 89,694<br>29,026<br><b>189,775</b>                            | (64,608)<br>(5,728)<br>(34,691)                     | (62,245)<br>(6,663)<br>234,180                                                                                                                                                                                                                                                                                                                                                                                                                                                                                                                                                                                                                                                                                                                                                                                                                                                                                                                                                                                                                                                                                                                                                                                                                                                                                                                                                                                                                                                                                                                                                                                                                                                                                                                                                                                                                                                                                                                                                                                                                                                                                                 | 66,000                                             | 140,085                                                   | 62,995<br>-<br><b>217,995</b>                                 | \$26.95<br>\$21.14<br><b>\$27.72</b><br>\$25.97     |
| l<br>TH                              | 19<br>6<br><b>26</b>                               | 689,808<br>184,923<br><b>979,536</b>                                          | 2.1%<br>0.0%<br><b>9.0%</b>             | 0.0%<br>0.0%<br><b>0.0%</b>          | 2.1%<br>0.0%<br><b>9.0%</b>               | 3.0%<br>0.0%<br><b>9.2%</b>               | 3,615<br>0<br><b>11,775</b>                                   | 5,937<br>0<br><b>1,476</b>                          | 992<br>16,238<br><b>8,345</b>                                                                                                                                                                                                                                                                                                                                                                                                                                                                                                                                                                                                                                                                                                                                                                                                                                                                                                                                                                                                                                                                                                                                                                                                                                                                                                                                                                                                                                                                                                                                                                                                                                                                                                                                                                                                                                                                                                                                                                                                                                                                                                  | :                                                  | -                                                         |                                                               | \$21.21<br>\$19.37<br><b>\$24.60</b>                |
| l<br>THEAS                           |                                                    | 832,387<br>3,019,389<br>128,181<br>3,979,957                                  | 1.4%<br>10.3%<br>5.2%<br><b>8.3%</b>    | 0.0%<br>0.0%<br>0.0%<br><b>0.0%</b>  | 1.4%<br>10.3%<br>5.2%<br><b>8.3%</b>      | 0.4%<br>8.5%<br>6.8%<br>6.8%              | 3,557<br>29,748<br>3,342<br><b>36,647</b>                     | (7,870)<br>(54,910)<br>2,013<br>(60,767)            | 30,063<br>(62,734)<br>4,141<br>(28,530)                                                                                                                                                                                                                                                                                                                                                                                                                                                                                                                                                                                                                                                                                                                                                                                                                                                                                                                                                                                                                                                                                                                                                                                                                                                                                                                                                                                                                                                                                                                                                                                                                                                                                                                                                                                                                                                                                                                                                                                                                                                                                        | -                                                  | 22,000<br>0<br>-<br>22,000                                |                                                               | \$25.09<br>\$25.63<br>\$15.00<br>\$25.07            |
| l<br>RTHWES                          |                                                    | 564,086<br>2,530,300<br>935,719<br><b>4,030,105</b>                           | 9.7%<br>6.4%<br>2.8%<br><b>6.0%</b>     | 0.0%<br>0.0%<br>0.2%<br><b>0.1%</b>  | 9.7%<br>6.4%<br>3.0%<br><b>6.1%</b>       | 10.2%<br>6.0%<br>2.1%<br>5.7%             | 5,186<br>36,988<br>0<br>42,174                                | 2,777<br>(12,122)<br>(8,197)<br>(17,542)            | 56,398<br>15,280<br>(1,622)<br>70,056                                                                                                                                                                                                                                                                                                                                                                                                                                                                                                                                                                                                                                                                                                                                                                                                                                                                                                                                                                                                                                                                                                                                                                                                                                                                                                                                                                                                                                                                                                                                                                                                                                                                                                                                                                                                                                                                                                                                                                                                                                                                                          |                                                    | -<br>-<br>-                                               | 22,000                                                        | \$25.18<br>\$19.89<br>\$17.13<br>\$22.29            |
| l<br>KER/CA                          | 18<br>60<br>17<br><b>95</b><br>ASTLE ROCK          |                                                                               | 17.4%<br>13.0%<br>8.7%<br>14.4%         | 1.3%<br>0.6%<br>0.0%<br><b>0.9%</b>  | 18.7%<br>13.6%<br>8.7%<br><b>15.3%</b>    | 19.2%<br>13.2%<br>8.4%<br><b>15.2%</b>    | 29,858<br>29,657<br>0<br><b>59,515</b>                        | 8,346<br>(9,449)<br>(1,656)<br>(2,759)              | (4,000)<br>(70,477)<br>4,136<br>(70,341)                                                                                                                                                                                                                                                                                                                                                                                                                                                                                                                                                                                                                                                                                                                                                                                                                                                                                                                                                                                                                                                                                                                                                                                                                                                                                                                                                                                                                                                                                                                                                                                                                                                                                                                                                                                                                                                                                                                                                                                                                                                                                       |                                                    |                                                           | 57,433<br>-<br>-<br>57,433                                    | \$27.27<br>\$21.24<br>\$17.68<br><b>\$24.87</b>     |
| l<br>JTHEAS                          |                                                    | 277,308<br>1,002,880<br>26,000<br><b>1,306,188</b>                            | 10.1%<br>7.1%<br>0.0%<br><b>7.6%</b>    | 0.0%<br>0.1%<br>0.0%<br><b>0.1%</b>  | 10.1%<br>7.2%<br>0.0%<br><b>7.7%</b>      | 10.1%<br>8.3%<br>0.0%<br>8.6%             | 0<br>0<br>0                                                   | 11,015<br>0<br>11,015                               | 37,717<br>14,838<br>0<br><b>52,555</b>                                                                                                                                                                                                                                                                                                                                                                                                                                                                                                                                                                                                                                                                                                                                                                                                                                                                                                                                                                                                                                                                                                                                                                                                                                                                                                                                                                                                                                                                                                                                                                                                                                                                                                                                                                                                                                                                                                                                                                                                                                                                                         |                                                    | 48,245<br>-<br>-<br>48,245                                | 21,406                                                        | \$29.31<br>\$28.04<br>\$0.00<br><b>\$28.85</b>      |
| ıl<br>JTHWES                         |                                                    | 25,245,405<br>18,936,835<br>1,401,260<br><b>45,583,500</b>                    | 11.5%<br>13.0%<br>2.5%<br>11.9%         | 1.7%<br>0.8%<br>0.0%<br>1.3%         | 13.3%<br>13.7%<br>2.5%<br>13.1%           | 13.8%<br>14.1%<br>3.3%<br>13.6%           | 281,327<br>215,426<br>10,649<br><b>507,402</b>                | 160,698<br>74,144<br>11,707<br><b>246,549</b>       | 223,997<br>(57,726)<br>(3,395)<br><b>162,876</b>                                                                                                                                                                                                                                                                                                                                                                                                                                                                                                                                                                                                                                                                                                                                                                                                                                                                                                                                                                                                                                                                                                                                                                                                                                                                                                                                                                                                                                                                                                                                                                                                                                                                                                                                                                                                                                                                                                                                                                                                                                                                               | 30,000                                             | 80,000<br>53,000<br>-<br>133,000                          | 599,094<br>24,000<br>-<br><b>623,094</b>                      | \$28.81<br>\$23.62<br>\$18.87<br><b>\$26.56</b>     |
| l<br>ST                              | 7<br>103<br>16<br><b>126</b>                       | 1,552,623<br>5,107,051<br>589,410<br><b>7,249,084</b>                         | 6.7%<br>11.4%<br>1.2%<br><b>9.6%</b>    | 0.8%<br>0.3%<br>0.0%<br><b>0.4%</b>  | 7.5%<br>11.7%<br>1.2%<br>10.0%            | 10.8%<br>11.6%<br>1.4%<br>10.6%           | 28,377<br>110,272<br>3,845<br><b>142,494</b>                  | 51,663<br>(6,672)<br>1,193<br>46,184                | 43,566<br>(17,303)<br>295<br><b>26,558</b>                                                                                                                                                                                                                                                                                                                                                                                                                                                                                                                                                                                                                                                                                                                                                                                                                                                                                                                                                                                                                                                                                                                                                                                                                                                                                                                                                                                                                                                                                                                                                                                                                                                                                                                                                                                                                                                                                                                                                                                                                                                                                     |                                                    | 32,360<br>0<br>0<br>32,360                                | -<br>-<br>-<br>-                                              | \$31.51<br>\$18.43<br>\$16.15<br><b>\$19.40</b>     |
| il<br>BURBAN                         | 22<br>135<br>26<br><b>183</b><br>N TOTAL           | 2,727,718<br>8,788,180<br>749,503<br><b>12,265,401</b>                        | 3.8%<br>10.2%<br>1.1%<br><b>8.2%</b>    | 1.6%<br>0.3%<br>0.0%<br><b>0.6%</b>  | 5.3%<br>10.5%<br>1.1%<br><b>8.7%</b>      | 6.1%<br>9.4%<br>1.4%<br><b>8.2%</b>       | 25,817<br>125,243<br>957<br><b>152,017</b>                    | 21,047<br>(93,342)<br>1,820<br>(70,475)             | 69,558<br>12,719<br>8,702<br><b>90,979</b>                                                                                                                                                                                                                                                                                                                                                                                                                                                                                                                                                                                                                                                                                                                                                                                                                                                                                                                                                                                                                                                                                                                                                                                                                                                                                                                                                                                                                                                                                                                                                                                                                                                                                                                                                                                                                                                                                                                                                                                                                                                                                     |                                                    | -<br>-<br>-                                               | -<br>-<br>-<br>-                                              | \$27.03<br>\$23.13<br>\$16.29<br>\$23.38            |
| al<br>NVER M <i>A</i>                | 324<br>1,103<br>173<br><b>1,600</b><br>IARKET GRA  |                                                                               | 10.3%<br>10.1%<br>4.2%<br>9.9%          | 1.4%<br>0.5%<br>0.1%<br><b>0.8%</b>  | 11.7%<br>10.6%<br>4.2%<br><b>10.7%</b>    | 11.7%<br>10.4%<br>4.7%<br><b>10.6%</b>    | 507,060<br>917,793<br>47,819<br><b>1,472,672</b>              | 123,478<br>(121,783)<br>32,360<br><b>34,055</b>     | 928,440<br>(11,310)<br>21,717<br>938,847                                                                                                                                                                                                                                                                                                                                                                                                                                                                                                                                                                                                                                                                                                                                                                                                                                                                                                                                                                                                                                                                                                                                                                                                                                                                                                                                                                                                                                                                                                                                                                                                                                                                                                                                                                                                                                                                                                                                                                                                                                                                                       | 136,169<br>-<br>-<br>136,169                       | 463,613<br>136,107<br>-<br><b>624,001</b>                 | 1,053,433<br>204,995<br>-<br>1,258,428                        | \$28.16<br>\$23.31<br>\$18.29<br><b>\$25.32</b>     |
| al<br>ARTERLY                        | 409<br>1,294<br>229<br><b>1,932</b><br>LY COMPARIS | 72,918,305<br>81,005,210<br>9,459,587<br><b>163,383,102</b><br>ISON           | 10.3%<br>10.3%<br>3.8%<br>9.9%          | 1.6%<br>0.5%<br>0.0%<br><b>1.0%</b>  | 11.9%<br>10.8%<br>3.9%<br><b>10.9%</b>    | 11.8%<br>10.6%<br>4.5%<br>10.8%           | 1,030,925<br>1,065,736<br>48,319<br><b>2,144,980</b>          | 181,435<br>(135,361)<br>54,249<br>100,323           | 1,561,307<br>(56,408)<br>39,413<br><b>1,544,312</b>                                                                                                                                                                                                                                                                                                                                                                                                                                                                                                                                                                                                                                                                                                                                                                                                                                                                                                                                                                                                                                                                                                                                                                                                                                                                                                                                                                                                                                                                                                                                                                                                                                                                                                                                                                                                                                                                                                                                                                                                                                                                            | 282,974<br>89,000<br>-<br>371,974                  | 864,393<br>130,864<br>-<br>1,023,197                      | 2,697,343<br>353,920<br>-<br>3,051,263                        | \$31.44<br>\$24.69<br>\$20.91<br><b>\$28.11</b>     |
| 2019<br>2019<br>2019<br>2018<br>2018 | 1,932<br>1,926<br>1,917<br>1,913<br>1,907          | 163,383,102<br>163,011,128<br>162,215,611<br>161,830,353<br>160,957,308       | 9.9%<br>9.8%<br>10.0%<br>10.3%<br>10.4% | 1.0%<br>0.9%<br>0.9%<br>1.0%<br>0.9% | 10.9%<br>10.8%<br>10.9%<br>11.2%<br>11.4% | 10.8%<br>10.9%<br>11.2%<br>11.4%<br>11.8% | 2,144,980<br>2,100,309<br>2,159,782<br>2,893,179<br>2,878,811 | 100,323<br>582,671<br>861,038<br>988,070<br>860,092 | 1,544,312<br>1,468,562<br>861,038<br>3,483,483<br>2,623,842                                                                                                                                                                                                                                                                                                                                                                                                                                                                                                                                                                                                                                                                                                                                                                                                                                                                                                                                                                                                                                                                                                                                                                                                                                                                                                                                                                                                                                                                                                                                                                                                                                                                                                                                                                                                                                                                                                                                                                                                                                                                    | 371,974<br>370,521<br>540,080<br>414,666<br>65,000 | 1,023,197<br>910,601<br>540,080<br>4,100,282<br>3,685,616 | 3,051,263<br>2,926,602<br>3,211,506<br>3,691,996<br>3,304,902 | \$28.11<br>\$27.97<br>\$27.63<br>\$27.43<br>\$27.47 |