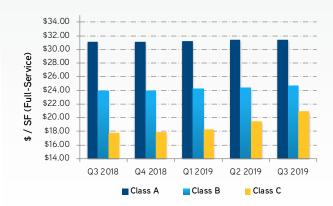

## **Rental Rates**

Source: CoStar, Colliers Research

| Submarket Statistics                 |                                                    |                                                                               |                                         |                                      |                                           |                                           |                                                               |                                                     |                                                                                                                                                                                                                                                                                                                                                                                                                                                                                                                                                                                                                                                                                                                                                                                                                                                                                                                                                                                                                                                                                                                                                                                                                                                                                                                                                                                                                                                                                                                                                                                                                                                                                                                                                                                                                                                                                                                                                                                                                                                                                                                                |                                                    |                                                           |                                                               |                                                     |
|--------------------------------------|----------------------------------------------------|-------------------------------------------------------------------------------|-----------------------------------------|--------------------------------------|-------------------------------------------|-------------------------------------------|---------------------------------------------------------------|-----------------------------------------------------|--------------------------------------------------------------------------------------------------------------------------------------------------------------------------------------------------------------------------------------------------------------------------------------------------------------------------------------------------------------------------------------------------------------------------------------------------------------------------------------------------------------------------------------------------------------------------------------------------------------------------------------------------------------------------------------------------------------------------------------------------------------------------------------------------------------------------------------------------------------------------------------------------------------------------------------------------------------------------------------------------------------------------------------------------------------------------------------------------------------------------------------------------------------------------------------------------------------------------------------------------------------------------------------------------------------------------------------------------------------------------------------------------------------------------------------------------------------------------------------------------------------------------------------------------------------------------------------------------------------------------------------------------------------------------------------------------------------------------------------------------------------------------------------------------------------------------------------------------------------------------------------------------------------------------------------------------------------------------------------------------------------------------------------------------------------------------------------------------------------------------------|----------------------------------------------------|-----------------------------------------------------------|---------------------------------------------------------------|-----------------------------------------------------|
| Sign Ca                              |                                                    |                                                                               |                                         |                                      | Se de Maria                               | gir sofil                                 |                                                               | A AN PROPERTY                                       | in the state of th | de la company                                      |                                                           |                                                               |                                                     |
| VNTOWN                               |                                                    | EXIS                                                                          | STING PROPE                             |                                      |                                           |                                           | ACTIVITY                                                      | ABSOR                                               | PTION                                                                                                                                                                                                                                                                                                                                                                                                                                                                                                                                                                                                                                                                                                                                                                                                                                                                                                                                                                                                                                                                                                                                                                                                                                                                                                                                                                                                                                                                                                                                                                                                                                                                                                                                                                                                                                                                                                                                                                                                                                                                                                                          |                                                    | CONSTRUCTIO                                               | ON                                                            | RENTS                                               |
| al<br>TOWN                           | 74<br>137<br>21<br><b>232</b>                      | 25,954,945<br>11,675,377<br>1,319,077<br>38,949,399                           | 10.6%<br>12.4%<br>3.2%<br>10.9%         | 1.9%<br>0.8%<br>0.0%<br>1.5%         | 12.5%<br>13.1%<br>3.2%<br>12.4%           | 13.2%<br>12.6%<br>4.2%<br>12.1%           | 444,830<br>117,630<br>-<br><b>562,460</b>                     | (62,523)<br>14,902<br>14,000<br>(33,621)            | 480,213<br>79,505<br>14,140<br><b>573,858</b>                                                                                                                                                                                                                                                                                                                                                                                                                                                                                                                                                                                                                                                                                                                                                                                                                                                                                                                                                                                                                                                                                                                                                                                                                                                                                                                                                                                                                                                                                                                                                                                                                                                                                                                                                                                                                                                                                                                                                                                                                                                                                  | 89,000<br>-<br>89,000                              | 391,153<br>89,000<br>-<br>480,153                         | 1,407,105<br>148,925<br>-<br>1,556,030                        | \$36.24<br>\$31.03<br>\$31.89<br>\$34.92            |
| ITH MID                              | DTOWN/CAP<br>11<br>54<br>35<br>100                 | PITOL HILL<br>1,323,166<br>3,508,558<br>1,489,800<br>6,321,524                | 4.0%<br>7.0%<br>3.0%<br><b>5.4%</b>     | 0.6%<br>0.0%<br>0.0%<br><b>0.1%</b>  | 4.6%<br>7.0%<br>3.0%<br><b>5.5%</b>       | 2.9%<br>6.2%<br>3.5%<br><b>4.9%</b>       | 79,035<br>30,313<br>500<br><b>109,848</b>                     | 120,480<br>(28,480)<br>7,889<br><b>99,889</b>       | 152,654<br>(124,603)<br>3,556<br><b>31,607</b>                                                                                                                                                                                                                                                                                                                                                                                                                                                                                                                                                                                                                                                                                                                                                                                                                                                                                                                                                                                                                                                                                                                                                                                                                                                                                                                                                                                                                                                                                                                                                                                                                                                                                                                                                                                                                                                                                                                                                                                                                                                                                 | 146,805<br>-<br>-<br>146,805                       | 146,805<br>-<br>-<br>146,805                              | 236,805<br>-<br>-<br>-<br>236,805                             | \$30.61<br>\$28.46<br>\$24.51<br><b>\$28.81</b>     |
| ORA                                  | 12<br>78<br>18<br>108                              | 1,531,371<br>5,488,614<br>620,381<br><b>7,640,366</b>                         | 10.0%<br>7.4%<br>1.8%<br><b>7.5%</b>    | 0.0%<br>0.2%<br>0.0%<br><b>0.1%</b>  | 10.0%<br>7.6%<br>1.8%<br><b>7.6%</b>      | 10.0%<br>9.7%<br>5.1%<br><b>9.4%</b>      | -<br>39,825<br>0<br><b>39,825</b>                             | 1<br>118,840<br>20,762<br>139,603                   | (23,076)<br>95,779<br>8,221<br><b>80,924</b>                                                                                                                                                                                                                                                                                                                                                                                                                                                                                                                                                                                                                                                                                                                                                                                                                                                                                                                                                                                                                                                                                                                                                                                                                                                                                                                                                                                                                                                                                                                                                                                                                                                                                                                                                                                                                                                                                                                                                                                                                                                                                   |                                                    | -<br>-<br>-                                               | -<br>-<br>-<br>-                                              | \$23.16<br>\$20.78<br>\$12.92<br>\$21.06            |
| ULDER C                              | 27<br>169<br>12<br>208                             | 2,369,974<br>8,672,585<br>529,220<br>11,571,779                               | 8.6%<br>8.2%<br>6.9%<br><b>8.2%</b>     | 0.7%<br>0.6%<br>0.3%<br><b>0.6%</b>  | 9.3%<br>8.8%<br>7.2%<br><b>8.8%</b>       | 5.0%<br>7.6%<br>9.2%<br><b>7.2%</b>       | 34,041<br>218,654<br>0<br><b>252,695</b>                      | (62,555)<br>(102,367)<br>10,446<br>(154,476)        | 3,528<br>60,500<br>(8,336)<br><b>55,692</b>                                                                                                                                                                                                                                                                                                                                                                                                                                                                                                                                                                                                                                                                                                                                                                                                                                                                                                                                                                                                                                                                                                                                                                                                                                                                                                                                                                                                                                                                                                                                                                                                                                                                                                                                                                                                                                                                                                                                                                                                                                                                                    | 40,169<br>-<br>-<br>40,169                         | 40,169<br>53,318<br>-<br><b>93,487</b>                    | 160,000<br>118,000<br>-<br>278,000                            | \$33.77<br>\$25.09<br>\$19.99<br><b>\$26.43</b>     |
| ıl                                   | 25<br>32<br><b>57</b>                              | 3,609,628<br>2,836,205<br><b>6,445,833</b><br><b>RD/GLENDALE</b><br>4,819,672 | 4.6%<br>7.4%<br><b>5.8%</b><br>11.5%    | 0.7%<br>0.3%<br><b>0.6%</b>          | 5.3%<br>7.8%<br><b>6.4%</b>               | 3.1%<br>8.2%<br><b>5.3%</b>               | 19,682<br>18,671<br><b>38,353</b><br>71,055                   | (81,813)<br>11,751<br>(70,062)<br>35,645            | 196,486<br>59,067<br><b>255,553</b><br>303,088                                                                                                                                                                                                                                                                                                                                                                                                                                                                                                                                                                                                                                                                                                                                                                                                                                                                                                                                                                                                                                                                                                                                                                                                                                                                                                                                                                                                                                                                                                                                                                                                                                                                                                                                                                                                                                                                                                                                                                                                                                                                                 |                                                    | 140,085                                                   | 38,500<br>38,500<br>155,000                                   | \$27.66<br>\$26.80<br><b>\$27.36</b><br>\$29.59     |
| l<br>GMONT                           | 95<br>25<br><b>151</b>                             | 6,501,568<br>990,886<br><b>12,312,126</b>                                     | 8.5%<br>10.4%<br><b>9.8%</b><br>70.5%   | 0.9%<br>0.0%<br>1.0%                 | 9.3%<br>10.4%<br><b>10.8%</b>             | 8.3%<br>9.8%<br>10.0%                     | 89,694<br>29,026<br><b>189,775</b>                            | (64,608)<br>(5,728)<br>(34,691)                     | (62,245)<br>(6,663)<br>234,180                                                                                                                                                                                                                                                                                                                                                                                                                                                                                                                                                                                                                                                                                                                                                                                                                                                                                                                                                                                                                                                                                                                                                                                                                                                                                                                                                                                                                                                                                                                                                                                                                                                                                                                                                                                                                                                                                                                                                                                                                                                                                                 | 66,000                                             | 140,085                                                   | 62,995<br>-<br><b>217,995</b>                                 | \$26.95<br>\$21.14<br><b>\$27.72</b><br>\$25.97     |
| l<br>TH                              | 19<br>6<br><b>26</b>                               | 689,808<br>184,923<br><b>979,536</b>                                          | 2.1%<br>0.0%<br><b>9.0%</b>             | 0.0%<br>0.0%<br><b>0.0%</b>          | 2.1%<br>0.0%<br><b>9.0%</b>               | 3.0%<br>0.0%<br><b>9.2%</b>               | 3,615<br>0<br><b>11,775</b>                                   | 5,937<br>0<br><b>1,476</b>                          | 992<br>16,238<br><b>8,345</b>                                                                                                                                                                                                                                                                                                                                                                                                                                                                                                                                                                                                                                                                                                                                                                                                                                                                                                                                                                                                                                                                                                                                                                                                                                                                                                                                                                                                                                                                                                                                                                                                                                                                                                                                                                                                                                                                                                                                                                                                                                                                                                  | :                                                  | -                                                         |                                                               | \$21.21<br>\$19.37<br><b>\$24.60</b>                |
| l<br>THEAS                           |                                                    | 832,387<br>3,019,389<br>128,181<br>3,979,957                                  | 1.4%<br>10.3%<br>5.2%<br><b>8.3%</b>    | 0.0%<br>0.0%<br>0.0%<br><b>0.0%</b>  | 1.4%<br>10.3%<br>5.2%<br><b>8.3%</b>      | 0.4%<br>8.5%<br>6.8%<br>6.8%              | 3,557<br>29,748<br>3,342<br><b>36,647</b>                     | (7,870)<br>(54,910)<br>2,013<br>(60,767)            | 30,063<br>(62,734)<br>4,141<br>(28,530)                                                                                                                                                                                                                                                                                                                                                                                                                                                                                                                                                                                                                                                                                                                                                                                                                                                                                                                                                                                                                                                                                                                                                                                                                                                                                                                                                                                                                                                                                                                                                                                                                                                                                                                                                                                                                                                                                                                                                                                                                                                                                        | -                                                  | 22,000<br>0<br>-<br>22,000                                |                                                               | \$25.09<br>\$25.63<br>\$15.00<br>\$25.07            |
| l<br>RTHWES                          |                                                    | 564,086<br>2,530,300<br>935,719<br><b>4,030,105</b>                           | 9.7%<br>6.4%<br>2.8%<br><b>6.0%</b>     | 0.0%<br>0.0%<br>0.2%<br><b>0.1%</b>  | 9.7%<br>6.4%<br>3.0%<br><b>6.1%</b>       | 10.2%<br>6.0%<br>2.1%<br>5.7%             | 5,186<br>36,988<br>0<br>42,174                                | 2,777<br>(12,122)<br>(8,197)<br>(17,542)            | 56,398<br>15,280<br>(1,622)<br>70,056                                                                                                                                                                                                                                                                                                                                                                                                                                                                                                                                                                                                                                                                                                                                                                                                                                                                                                                                                                                                                                                                                                                                                                                                                                                                                                                                                                                                                                                                                                                                                                                                                                                                                                                                                                                                                                                                                                                                                                                                                                                                                          |                                                    | -<br>-<br>-                                               | 22,000                                                        | \$25.18<br>\$19.89<br>\$17.13<br>\$22.29            |
| l<br>KER/CA                          | 18<br>60<br>17<br><b>95</b><br>ASTLE ROCK          |                                                                               | 17.4%<br>13.0%<br>8.7%<br>14.4%         | 1.3%<br>0.6%<br>0.0%<br><b>0.9%</b>  | 18.7%<br>13.6%<br>8.7%<br><b>15.3%</b>    | 19.2%<br>13.2%<br>8.4%<br><b>15.2%</b>    | 29,858<br>29,657<br>0<br><b>59,515</b>                        | 8,346<br>(9,449)<br>(1,656)<br>(2,759)              | (4,000)<br>(70,477)<br>4,136<br>(70,341)                                                                                                                                                                                                                                                                                                                                                                                                                                                                                                                                                                                                                                                                                                                                                                                                                                                                                                                                                                                                                                                                                                                                                                                                                                                                                                                                                                                                                                                                                                                                                                                                                                                                                                                                                                                                                                                                                                                                                                                                                                                                                       |                                                    |                                                           | 57,433<br>-<br>-<br>57,433                                    | \$27.27<br>\$21.24<br>\$17.68<br><b>\$24.87</b>     |
| l<br>JTHEAS                          |                                                    | 277,308<br>1,002,880<br>26,000<br><b>1,306,188</b>                            | 10.1%<br>7.1%<br>0.0%<br><b>7.6%</b>    | 0.0%<br>0.1%<br>0.0%<br><b>0.1%</b>  | 10.1%<br>7.2%<br>0.0%<br><b>7.7%</b>      | 10.1%<br>8.3%<br>0.0%<br>8.6%             | 0<br>0<br>0                                                   | 11,015<br>0<br>11,015                               | 37,717<br>14,838<br>0<br><b>52,555</b>                                                                                                                                                                                                                                                                                                                                                                                                                                                                                                                                                                                                                                                                                                                                                                                                                                                                                                                                                                                                                                                                                                                                                                                                                                                                                                                                                                                                                                                                                                                                                                                                                                                                                                                                                                                                                                                                                                                                                                                                                                                                                         |                                                    | 48,245<br>-<br>-<br>48,245                                | 21,406                                                        | \$29.31<br>\$28.04<br>\$0.00<br><b>\$28.85</b>      |
| ıl<br>JTHWES                         |                                                    | 25,245,405<br>18,936,835<br>1,401,260<br><b>45,583,500</b>                    | 11.5%<br>13.0%<br>2.5%<br>11.9%         | 1.7%<br>0.8%<br>0.0%<br>1.3%         | 13.3%<br>13.7%<br>2.5%<br>13.1%           | 13.8%<br>14.1%<br>3.3%<br>13.6%           | 281,327<br>215,426<br>10,649<br><b>507,402</b>                | 160,698<br>74,144<br>11,707<br><b>246,549</b>       | 223,997<br>(57,726)<br>(3,395)<br><b>162,876</b>                                                                                                                                                                                                                                                                                                                                                                                                                                                                                                                                                                                                                                                                                                                                                                                                                                                                                                                                                                                                                                                                                                                                                                                                                                                                                                                                                                                                                                                                                                                                                                                                                                                                                                                                                                                                                                                                                                                                                                                                                                                                               | 30,000                                             | 80,000<br>53,000<br>-<br>133,000                          | 599,094<br>24,000<br>-<br><b>623,094</b>                      | \$28.81<br>\$23.62<br>\$18.87<br><b>\$26.56</b>     |
| l<br>ST                              | 7<br>103<br>16<br><b>126</b>                       | 1,552,623<br>5,107,051<br>589,410<br><b>7,249,084</b>                         | 6.7%<br>11.4%<br>1.2%<br><b>9.6%</b>    | 0.8%<br>0.3%<br>0.0%<br><b>0.4%</b>  | 7.5%<br>11.7%<br>1.2%<br>10.0%            | 10.8%<br>11.6%<br>1.4%<br>10.6%           | 28,377<br>110,272<br>3,845<br><b>142,494</b>                  | 51,663<br>(6,672)<br>1,193<br>46,184                | 43,566<br>(17,303)<br>295<br><b>26,558</b>                                                                                                                                                                                                                                                                                                                                                                                                                                                                                                                                                                                                                                                                                                                                                                                                                                                                                                                                                                                                                                                                                                                                                                                                                                                                                                                                                                                                                                                                                                                                                                                                                                                                                                                                                                                                                                                                                                                                                                                                                                                                                     |                                                    | 32,360<br>0<br>0<br>32,360                                | -<br>-<br>-<br>-                                              | \$31.51<br>\$18.43<br>\$16.15<br><b>\$19.40</b>     |
| il<br>BURBAN                         | 22<br>135<br>26<br><b>183</b><br>N TOTAL           | 2,727,718<br>8,788,180<br>749,503<br><b>12,265,401</b>                        | 3.8%<br>10.2%<br>1.1%<br><b>8.2%</b>    | 1.6%<br>0.3%<br>0.0%<br><b>0.6%</b>  | 5.3%<br>10.5%<br>1.1%<br><b>8.7%</b>      | 6.1%<br>9.4%<br>1.4%<br><b>8.2%</b>       | 25,817<br>125,243<br>957<br><b>152,017</b>                    | 21,047<br>(93,342)<br>1,820<br>(70,475)             | 69,558<br>12,719<br>8,702<br><b>90,979</b>                                                                                                                                                                                                                                                                                                                                                                                                                                                                                                                                                                                                                                                                                                                                                                                                                                                                                                                                                                                                                                                                                                                                                                                                                                                                                                                                                                                                                                                                                                                                                                                                                                                                                                                                                                                                                                                                                                                                                                                                                                                                                     |                                                    | -<br>-<br>-                                               | -<br>-<br>-<br>-                                              | \$27.03<br>\$23.13<br>\$16.29<br>\$23.38            |
| al<br>NVER M <i>A</i>                | 324<br>1,103<br>173<br><b>1,600</b><br>IARKET GRA  |                                                                               | 10.3%<br>10.1%<br>4.2%<br>9.9%          | 1.4%<br>0.5%<br>0.1%<br><b>0.8%</b>  | 11.7%<br>10.6%<br>4.2%<br><b>10.7%</b>    | 11.7%<br>10.4%<br>4.7%<br><b>10.6%</b>    | 507,060<br>917,793<br>47,819<br><b>1,472,672</b>              | 123,478<br>(121,783)<br>32,360<br><b>34,055</b>     | 928,440<br>(11,310)<br>21,717<br>938,847                                                                                                                                                                                                                                                                                                                                                                                                                                                                                                                                                                                                                                                                                                                                                                                                                                                                                                                                                                                                                                                                                                                                                                                                                                                                                                                                                                                                                                                                                                                                                                                                                                                                                                                                                                                                                                                                                                                                                                                                                                                                                       | 136,169<br>-<br>-<br>136,169                       | 463,613<br>136,107<br>-<br><b>624,001</b>                 | 1,053,433<br>204,995<br>-<br>1,258,428                        | \$28.16<br>\$23.31<br>\$18.29<br><b>\$25.32</b>     |
| al<br>ARTERLY                        | 409<br>1,294<br>229<br><b>1,932</b><br>LY COMPARIS | 72,918,305<br>81,005,210<br>9,459,587<br><b>163,383,102</b><br>ISON           | 10.3%<br>10.3%<br>3.8%<br>9.9%          | 1.6%<br>0.5%<br>0.0%<br><b>1.0%</b>  | 11.9%<br>10.8%<br>3.9%<br><b>10.9%</b>    | 11.8%<br>10.6%<br>4.5%<br>10.8%           | 1,030,925<br>1,065,736<br>48,319<br><b>2,144,980</b>          | 181,435<br>(135,361)<br>54,249<br>100,323           | 1,561,307<br>(56,408)<br>39,413<br><b>1,544,312</b>                                                                                                                                                                                                                                                                                                                                                                                                                                                                                                                                                                                                                                                                                                                                                                                                                                                                                                                                                                                                                                                                                                                                                                                                                                                                                                                                                                                                                                                                                                                                                                                                                                                                                                                                                                                                                                                                                                                                                                                                                                                                            | 282,974<br>89,000<br>-<br>371,974                  | 864,393<br>130,864<br>-<br>1,023,197                      | 2,697,343<br>353,920<br>-<br>3,051,263                        | \$31.44<br>\$24.69<br>\$20.91<br><b>\$28.11</b>     |
| 2019<br>2019<br>2019<br>2018<br>2018 | 1,932<br>1,926<br>1,917<br>1,913<br>1,907          | 163,383,102<br>163,011,128<br>162,215,611<br>161,830,353<br>160,957,308       | 9.9%<br>9.8%<br>10.0%<br>10.3%<br>10.4% | 1.0%<br>0.9%<br>0.9%<br>1.0%<br>0.9% | 10.9%<br>10.8%<br>10.9%<br>11.2%<br>11.4% | 10.8%<br>10.9%<br>11.2%<br>11.4%<br>11.8% | 2,144,980<br>2,100,309<br>2,159,782<br>2,893,179<br>2,878,811 | 100,323<br>582,671<br>861,038<br>988,070<br>860,092 | 1,544,312<br>1,468,562<br>861,038<br>3,483,483<br>2,623,842                                                                                                                                                                                                                                                                                                                                                                                                                                                                                                                                                                                                                                                                                                                                                                                                                                                                                                                                                                                                                                                                                                                                                                                                                                                                                                                                                                                                                                                                                                                                                                                                                                                                                                                                                                                                                                                                                                                                                                                                                                                                    | 371,974<br>370,521<br>540,080<br>414,666<br>65,000 | 1,023,197<br>910,601<br>540,080<br>4,100,282<br>3,685,616 | 3,051,263<br>2,926,602<br>3,211,506<br>3,691,996<br>3,304,902 | \$28.11<br>\$27.97<br>\$27.63<br>\$27.43<br>\$27.47 |

## **RENTAL RATES**

Average full-service rental rates topped the \$28.00/SF mark for the first time as new developments delivered over the past few years have pushed traditional Class A rents up, thereby allowing Class B and C rents to follow suit. While Class A rents have flattened out over the past few quarters, Class B direct rates have increased by 3.1% and Class C direct rents have increased by 17.8% since the third quarter of 2018. The overall rent premium between Class A projects built within the last decade and those built prior to that currently sits at 25.4%, as the newer Class A buildings are averaging \$37.11/SF full service compared to \$29.59/SF for the legacy Class A properties. As a result, look for more and more older Class A properties to undergo extensive rehabs, as owners try to emulate the success that buildings like 1801 California and the Tabor Center have had from their recent renovations.