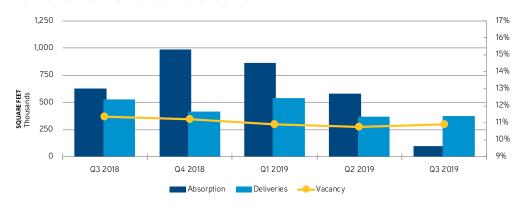

## Denver Office Market Q3 2018-Q3 2019

Source: CoStar, Colliers Research

historically adjusted figures.

## **ABSORPTION**

Although the 100,323 SF of absorption posted during the quarter was substantially off the average quarterly pace of 500,000 SF dating back to 2012, the 12-month rolling average of 2.56 million square feet is well ahead of the 12-month average over the last ten years of 1.8 million square feet. Companies like Fios Capital, Pacific Western Bank, Jackson National Life and the Rocky Mountain Fertility Clinic helped push the Southeast market into the top position with nearly 250,000 SF of absorption. On the other end of the spectrum, the Boulder market dipped into negative territory (-154,476 SF) for the first time since 2017 with Medtronic accounting for nearly one third of the space given back. Overall Class B properties finished the quarter in negative territory (-135,361 SF), as the flight to quality trend continues as companies try to better position themselves to attract and retain top talent.

#### **VACANCY**

Even though the market was on the positive side of the absorption ledger, the overall vacancy rate in the metro area increased by 10 basis points to 10.9% as several new projects were delivered to the market less than 90% preleased. Vacancy rates in both direct and sublease space increased by 10 basis points over the quarter, and the rise in rates was equally distributed between Class A and Class B properties. Rates are expected to continue to hover around the 11% range as the market heads into 2020.

#### **DELIVERIES & CONSTRUCTION**

Four projects totaling over 300,000 SF were delivered to the market during the quarter, bringing the year-to-date total to just over 1 million square feet. While there is over 3 million square feet under development, only 342,000 SF or 11% of the projects are projected to be delivered by year-end. The new 350,000 SF World Trade Center, located within an opportunity zone at 38th & Blake, is expected to make the jump from the drawing board to development with plans to break ground by year-end.