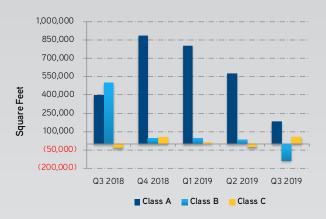

## **Absorption**

Source: CoStar, Colliers Research

## **ABSORPTION**

Although the 100,323 SF of absorption posted during the quarter was substantially off the average quarterly pace of 500,000 SF dating back to 2012, the 12-month rolling average of 2.56 million square feet is well ahead of the 12-month average over the last ten years of 1.8 million square feet. Companies like Fios Capital, Pacific Western Bank, Jackson National Life and the Rocky Mountain Fertility Clinic helped push the Southeast market into the top position with nearly 250,000 SF of absorption. On the other end of the spectrum, the Boulder market dipped into negative territory (-154,476 SF) for the first time since 2017 with Medtronic accounting for nearly one third of the space given back. Overall Class B properties finished the quarter in negative territory (-135,361 SF), as the flight to quality trend continues as companies try to better position themselves to attract and retain top talent.

#### **DELIVERIES & CONSTRUCTION**

Four projects totaling over 300,000 SF were delivered to the market during the quarter, bringing the year-to-date total to just over 1 million square feet. While there is over 3 million square feet under development, only 342,000 SF or 11% of the projects are projected to be delivered by year-end. The new 350,000 SF World Trade Center, located within an opportunity zone at 38th & Blake, is expected to make the jump from the drawing board to development with plans to break ground by year-end.