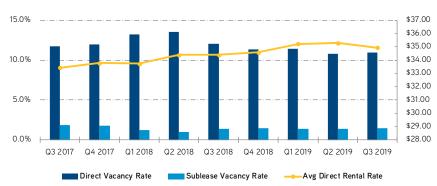

| ~                                       | V         |               |             | V 4         | -5      | 0) 4.   |           | 7 4   |           | 40        |           | A 4-    |
|-----------------------------------------|-----------|---------------|-------------|-------------|---------|---------|-----------|-------|-----------|-----------|-----------|---------|
| EXI                                     | STING PRO | PERTIES       |             |             |         | VACANCY |           |       | ACTIVITY  | ABSORP.   | CONSTR.   | RENTS   |
| DENVER-SOUTHEAST OFFICE MARKET OVERVIEW |           |               |             |             |         |         |           |       |           |           |           |         |
| Q3 2019                                 | 497       | 45,583,500    | 5,403,856   | 11.9%       | 587,529 | 1.3%    | 5,991,385 | 13.1% | 507,402   | 246,549   | 30,000    | \$26.56 |
| Q2 2019                                 | 496       | 45,553,500    | 5,621,279   | 12.3%       | 586,655 | 1.3%    | 6,207,934 | 13.6% | 736,127   | 56,954    | 103,000   | \$26.10 |
| Q1 2019                                 | 494       | 45,450,500    | 5,526,746   | 12.2%       | 635,142 | 1.4%    | 6,161,888 | 13.6% | 598,976   | (140,627) | 0         | \$25.43 |
| Q4 2018                                 | 494       | 45,450,500    | 5,382,197   | 11.8%       | 639,064 | 1.4%    | 6,021,261 | 13.2% | 747,536   | (154,112) | 185,000   | \$25.18 |
| Q3 2018                                 | 493       | 45,265,500    | 5,109,949   | 11.3%       | 572,200 | 1.3%    | 5,682,149 | 12.6% | 654,732   | 245,417   | 0         | \$25.15 |
| Q2 2018                                 | 493       | 45,256,500    | 5,492,000   | 12.1%       | 435,566 | 1.0%    | 5,927,566 | 13.1% | 951,639   | 253,635   | 72,000    | \$25.10 |
| Q1 2018                                 | 491       | 44,867,924    | 5,338,957   | 11.9%       | 444,668 | 1.0%    | 5,783,625 | 12.9% | 669,772   | 165,688   | 666,224   | \$24.84 |
| Q4 2017                                 | 489       | 44,527,276    | 5,120,869   | 11.5%       | 487,796 | 1.1%    | 5,608,665 | 12.6% | 1,034,366 | 372,758   | 0         | \$24.85 |
| Q3 2017                                 | 489       | 44,527,276    | 5,567,086   | 12.5%       | 414,337 | 0.9%    | 5,981,423 | 13.4% | 1,435,451 | 125,797   | 211,675   | \$24.99 |
| DENVER-SO                               | DUTHEAST  | OFFICE SUBMAR | RKET BREAKO | UT BY CLAS  | S       |         |           |       |           |           |           |         |
| Α                                       | 161       | 25,245,405    | 2,912,595   | 11.5%       | 440,720 | 1.7%    | 3,353,315 | 13.3% | 281,327   | 160,698   | 30,000    | \$28.81 |
| В                                       | 303       | 18,936,835    | 2,456,641   | 13.0%       | 146,609 | 0.8%    | 2,603,250 | 13.7% | 215,426   | 74,144    | 0         | \$23.62 |
| С                                       | 33        | 1,401,260     | 34,620      | 2.5%        | 200     | 0.0%    | 34,820    | 2.5%  | 10,649    | 11,707    | 0         | \$18.87 |
| Total                                   | 497       | 45,583,500    | 5,403,856   | 11.9%       | 587,529 | 1.3%    | 5,991,385 | 13.1% | 507,402   | 246,549   | 30,000    | \$26.56 |
| DENVER-                                 | DOWNTO    | VN OFFICE SU  | IBMARKET (  | OVERVIEW    |         |         |           |       |           |           |           |         |
| Q3 2019                                 | 232       | 38,949,399    | 4,248,475   | 10.9%       | 580,538 | 1.5%    | 4,829,013 | 12.4% | 562,460   | (33,621)  | 89,000    | \$34.92 |
| Q2 2019                                 | 231       | 38,860,399    | 4,179,850   | 10.8%       | 526,542 | 1.4%    | 4,706,392 | 12.1% | 545,715   | 373,436   | 111,836   | \$35.28 |
| Q1 2019                                 | 230       | 38,748,563    | 4,428,459   | 11.4%       | 539,533 | 1.4%    | 4,967,992 | 12.8% | 783,471   | 234,043   | 279,317   | \$35.22 |
| Q4 2018                                 | 229       | 38,469,246    | 4,359,822   | 11.3%       | 562,896 | 1.5%    | 4,922,718 | 12.8% | 1,188,202 | 625,137   | 0         | \$34.57 |
| Q3 2018                                 | 228       | 38,014,027    | 4,581,437   | 12.1%       | 538,199 | 1.4%    | 5,119,636 | 13.5% | 1,203,474 | 393,485   | 0         | \$34.39 |
| Q2 2018                                 | 228       | 38,041,027    | 5,142,779   | 13.5%       | 370,342 | 1.0%    | 5,513,121 | 14.5% | 992,001   | 367,172   | 50,000    | \$34.38 |
| Q1 2018                                 | 225       | 37,617,462    | 4,985,202   | 13.3%       | 471,526 | 1.3%    | 5,456,728 | 14.5% | 803,570   | 560,714   | 1,836,013 | \$33.73 |
| Q4 2017                                 | 222       | 36,628,149    | 4,376,972   | 11.9%       | 651,157 | 1.8%    | 5,028,129 | 13.7% | 890,000   | (35,406)  | 0         | \$33.79 |
| Q3 2017                                 | 220       | 36,398,732    | 4,274,500   | 11.7%       | 668,806 | 1.8%    | 4,943,306 | 13.6% | 555,205   | 252,439   | 0         | \$33.43 |
| DENVER-DO                               | NWOTNWC   | OFFICE SUBMAR | RKET BREAKO | UT BY CLASS | 5       |         |           |       |           |           |           |         |
| Α                                       | 74        | 25,954,945    | 2,759,829   | 10.6%       | 492,894 | 1.9%    | 3,252,723 | 12.5% | 444,830   | (62,523)  | 0         | \$36.24 |
| В                                       | 137       | 11,675,377    | 1,446,633   | 12.4%       | 87,644  | 0.8%    | 1,534,277 | 13.1% | 117,630   | 14,902    | 89,000    | \$31.03 |
| С                                       | 21        | 1,319,077     | 42,013      | 3.2%        | 0       | 0.0%    | 42,013    | 3.2%  | 0         | 14,000    | 0         | \$31.89 |
| Total                                   | 232       | 38,949,399    | 4,248,475   | 10.9%       | 580,538 | 1.5%    | 4,829,013 | 12.4% | 562,460   | (33,621)  | 89,000    | \$34.92 |

## Denver | Downtown Office Market

Submarket Map \*Existing Inventory

| SIGNIFICANT RECENT TRANSACTIONS                 |                        |              |           |                            |                                            |  |  |  |  |
|-------------------------------------------------|------------------------|--------------|-----------|----------------------------|--------------------------------------------|--|--|--|--|
| SALES ACTIVITY                                  |                        |              |           |                            |                                            |  |  |  |  |
| PROPERTY                                        | SUBMARKET              | SALE PRICE   | SIZE SF   | BUYER                      | SELLER                                     |  |  |  |  |
| 4643 Ulster St.<br>Regency Plaza                | Southeast              | \$71,300,000 | 319,967   | Granite Properties         | Barings Real Estate Advisors               |  |  |  |  |
| 9655 Maroon Cir.                                | Southeast              | \$61,300,000 | 166,912   | Sentinel Real Estate Corp. | Lexington Realty Trust                     |  |  |  |  |
| 205 Detroit St.<br>Financial House              | Colorado Blvd/Glendale | \$55,000,000 | 74,085    | Power Financial Corp.      | Bow River Capital Partners                 |  |  |  |  |
| 7601 Technology Way<br>7601 DTC                 | Southeast              | \$48,800,000 | 191,368   | City Office REIT, Inc.     | Griffin Capital Essential Asset REIT, Inc. |  |  |  |  |
| LEASING ACTIVITY                                |                        |              |           |                            |                                            |  |  |  |  |
| PROPERTY                                        | SUBMARKET              | BLDG. CLASS  | LEASED SF | TYPE                       | COMPANY                                    |  |  |  |  |
| 1621 18th St.<br>St. Atrium                     | Downtown               | В            | 92,447    | New                        | Checkr                                     |  |  |  |  |
| 2550 Crescent Dr. Lafayette Corporate Campus    | Boulder                | В            | 80,132    | New                        | Blue Canyon Technologies                   |  |  |  |  |
| 6465 S. Greenwood Plaza Blvd.<br>Peakview Tower | Southeast              | А            | 55,000    | New                        | Delta Dental                               |  |  |  |  |
| 2375 15th St.<br>Platte 15                      | Downtown               | А            | 54,232    | New                        | EF Education                               |  |  |  |  |