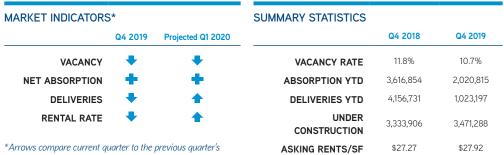

#### MARKET OVERVIEW

Although we put a cap on another year and turned the page to a new decade, the Denver office market appears poised to continue to flourish in 2020 as the market showed little signs of slowing down in 2019. While over 1.5 million square feet of new product was delivered to the market, over 2 million square feet was absorbed, dropping the overall vacancy rate 50 basis points to 10.7% in 2019.

#### VACANCY

The overall vacancy rate declined 20 basis points during the quarter to 10.8% and dropped 50 basis points from year-end 2018. In addition, there has been no noticeable uptick in the supply of sublease space or in space that is available but not yet vacant. As a result, vacancy rates are expected to decline into the single digits as tenant demand remains strong and preleasing activity in buildings slated for delivery in 2020 has been healthy.

#### **DELIVERIES & CONSTRUCTION**

Two buildings were delivered to the market and two projects broke ground during the fourth quarter of 2019. Platte 15, a 156,915 square foot Class A building in the Platte River submarket was 60% preleased at the time of completion. The remaining 35,360 square feet is being marketed at \$37.00/ SF NNN. Pinnacle at Ridgegate, an 80,000 square foot medical office building was delivered 100% vacant. For the year, the market delivered over 1.5 million square feet, right in line with the yearly average throughout the past decade of 1.6 million square feet.

#### **RENTAL RATES**

The speed at which rental rates have been increasing slowed to 2.2% in 2019 as the overall direct full-service rate finished the year at \$27.92/SF. In comparison, over the past decade, rates increased an average of 3.6% annually.