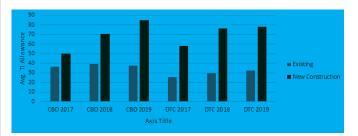

#### Average TI Allowance - New Construction vs Existing Downtown vs Southeast Suburban

Net absorption has been positive every year for the past decade, averaging 1.86 million square feet.

Consequently, the spread between asking rates and starting contract rates diminished further in 2019. In Downtown, the spread dropped from 8.4% to 5.7% and Denver's largest submarket, Southeast Suburban, saw its spread decline from 6.4% to 5.9% over the year. Furthermore, when free rent was negotiated, the average amount of free rent dropped from 5.2 months in 2018 to 3.2 months in 2019. While concessions remain limited, tenant improvement allowances continued to escalate for both new and second-generation space. However, the rise over the last few years is attributed to increasing construction costs.