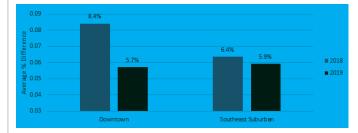

Consequently, the spread between asking rates and starting contract rates diminished further in 2019. In Downtown, the spread dropped from 8.4% to 5.7% and Denver's largest submarket, Southeast Suburban, saw its spread decline from 6.4% to 5.9% over the year. Furthermore, when free rent was negotiated, the average amount of free rent dropped from 5.2 months in 2018 to 3.2 months in 2019. While concessions remain limited, tenant improvement allowances continued to escalate for both new and second-generation space. However, the rise over the last few years is attributed to increasing construction costs.

#### Average % Difference Between Asking & Contract Rate Downtown vs Southeast Suburban