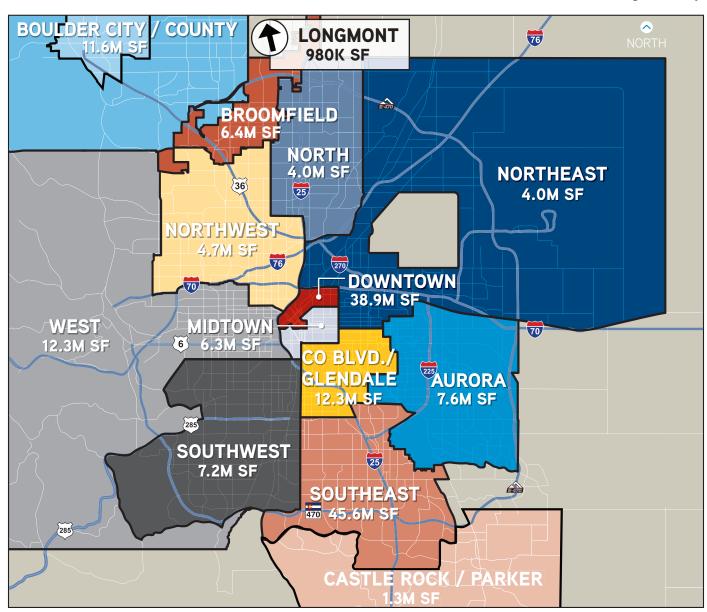

| 1,473,684             | 12.7%                | 65,313     | (19,016)          | 0                                        | \$31.21                         |
| С                 | 21         | 1,319,077     | 51,013        | 3.9%         | 0       | 0.0%    | 51,013                | 3.9%                 | 0          | (9,000)           | 0                                        | \$25.83                         |
| Total             | 235        | 39,151,465    | 4,280,925     | 10.9%        | 589,216 | 1.5%    | 4,870,141             | 12.4%                | 385,520    | 38,139            | 156,915                                  | \$34.60                         |

#### Denver | Southeast Office Market







#### Denver | Downtown Office Market



Submarket Map

\*Existing Inventory



#### SIGNIFICANT RECENT TRANSACTIONS

| SALES ACTIVITY                                                             |                        |              |           |                            |                             |  |  |  |  |  |
|----------------------------------------------------------------------------|------------------------|--------------|-----------|----------------------------|-----------------------------|--|--|--|--|--|
| PROPERTY                                                                   | SUBMARKET              | SALE PRICE   | SIZE SF   | BUYER                      | SELLER                      |  |  |  |  |  |
| 1777 S. Harrison St.<br>& 3900 E. Mexico Ave.<br>Denver Centerpoint I & II | Colorado Blvd/Glendale | \$77,520,000 | 373,336   | Terracap Manag