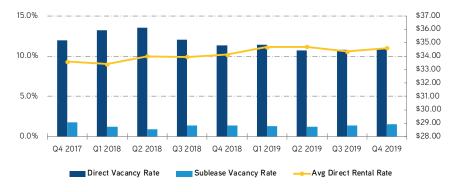

Consequently, the spread between asking rates and starting contract rates diminished further in 2019. In Downtown, the spread dropped from 8.4% to 5.7% and Denver's largest submarket, Southeast Suburban, saw its spread decline from 6.4% to 5.9% over the year. Furthermore, when free rent was negotiated, the average amount of free rent dropped from 5.2 months in 2018 to 3.2 months in 2019. While concessions remain limited, tenant improvement allowances continued to escalate for both new and second-generation space. However, the rise over the last few years is attributed to increasing construction costs.

#### VACANCY

The overall vacancy rate declined 20 basis points during the quarter to 10.8% and dropped 50 basis points from year-end 2018. In addition, there has been no noticeable uptick in the supply of sublease space or in space that is available but not yet vacant. As a result, vacancy rates are expected to decline into the single digits as tenant demand remains strong and preleasing activity in buildings slated for delivery in 2020 has been healthy.

#### **RENTAL RATES**

The speed at which rental rates have been increasing slowed to 2.2% in 2019 as the overall direct full-service rate finished the year at \$27.92/SF. In comparison, over the past decade, rates increased an average of 3.6% annually.