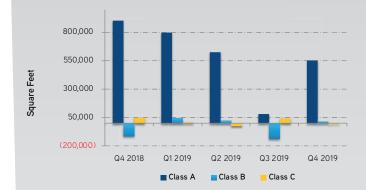

#### **DELIVERIES & CONSTRUCTION**

Two buildings were delivered to the market and two projects broke ground during the fourth quarter of 2019. Platte 15, a 156,915 square foot Class A building in the Platte River submarket was 60% preleased at the time of completion. The remaining 35,360 square feet is being marketed at \$37.00/ SF NNN. Pinnacle at Ridgegate, an 80,000 square foot medical office building was delivered 100% vacant. For the year, the market delivered over 1.5 million square feet, right in line with the yearly average throughout the past decade of 1.6 million square feet.

Ball Corporation began construction on a four-building 186,000 square foot complex in Westminster and the Cantilevers, a 100,000 square foot office building featuring 33 customizable office suites began construction in Louisville's Colorado Tech Center. Nearly 3.5 million square feet is under construction, with the Downtown area accounting for 39%.