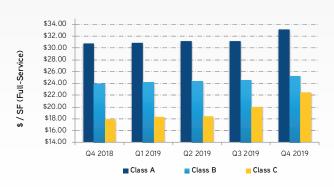

#### **RENTAL RATES**

The speed at which rental rates have been increasing slowed to 2.2% in 2019 as the overall direct full-service rate finished the year at \$27.92/SF. In comparison, over the past decade, rates increased an average of 3.6% annually.

However, base rents, tell a slightly different story. Direct base rents increased just 90 basis points in 2019, well below the 2019 consumer price index of 2.0%. Surging property values, and consequently rising property taxes, have pushed operating expenses higher. As a result, landlords have scaled back rate escalations in an attempt to offset some of the operating expense increases. Nevertheless, many tenants will be facing sticker shock in 2020 as the expense component of their rent increases dramatically.