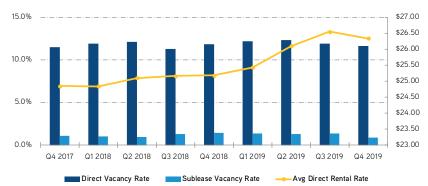

#### Denver Office Market Q4 2018-Q4 2019

#### VACANCY

The overall vacancy rate declined 20 basis points during the quarter to 10.8% and dropped 50 basis points from year-end 2018. In addition, there has been no noticeable uptick in the supply of sublease space or in space that is available but not yet vacant. As a result, vacancy rates are expected to decline into the single digits as tenant demand remains strong and preleasing activity in buildings slated for delivery in 2020 has been healthy.

#### **RENTAL RATES**

The speed at which rental rates have been increasing slowed to 2.2% in 2019 as the overall direct full-service rate finished the year at \$27.92/SF. In comparison, over the past decade, rates increased an average of 3.6% annually.