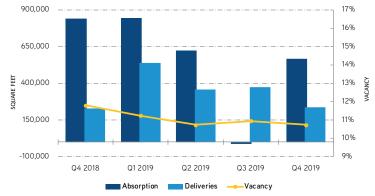

#### Denver Office Market Q4 2018-Q4 2019

#### **ABSORPTION**

The market finished the year on a high note with 567,069 square feet of net absorption for the quarter. The Broomfield market took the top three spots during the fourth quarter with Cochlear Americas (161,219 square feet), Whiting Petroleum (135,000 square feet) and Lockheed Martin (77,697 square feet) taking occupancy. In what could be the last of its new openings, WeWork opened their 57,787 square foot office along Colorado Boulevard and 40,600 square foot office in Cherry Creek.

On the negative side, Whiting Petroleum gave back 260,428 square feet in the West market, as tighter regulations and low oil prices continue to squeeze the oil and gas industry.

#### VACANCY

The overall vacancy rate declined 20 basis points during the quarter to 10.8% and dropped 50 basis points from year-end 2018. In addition, there has been no noticeable uptick in the supply of sublease space or in space that is available but not yet vacant. As a result, vacancy rates are expected to decline into the single digits as tenant demand remains strong and preleasing activity in buildings slated for delivery in 2020 has been healthy.

#### **DELIVERIES & CONSTRUCTION**

Two buildings were delivered to the market and two projects broke ground during the fourth quarter of 2019. Platte 15, a 156,915 square foot Class A building in the Platte River submarket was 60% preleased at the time of completion. The remaining 35,360 square feet is being marketed at \$37.00/ SF NNN. Pinnacle at Ridgegate, an 80,000 square foot medical office building was delivered 100% vacant. For the year, the market delivered over 1.5 million square feet, right in line with the yearly average throughout the past decade of 1.6 million square feet.

Absorption

Source: CoStar, Colliers Research

#### Vacancy

Source: CoStar, Colliers Research