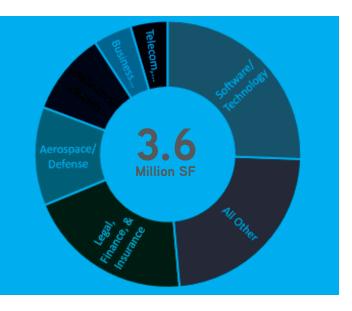

Although supply/demand pressures have eased with over 12 million square feet of new product being delivered to the market over the past five years, landlords are still firmly in control. We expect this trend to continue for the foreseeable future as Colliers Research is currently tracking 3.6 million square feet of active tenant requirements throughout the metro area, with software/technology companies accounting for 24% of the total demand. As mentioned earlier, big blocks of space are in high demand as 25+ companies are actively looking for 50,000 square or more.

#### Active Tenant Requirements by Industry