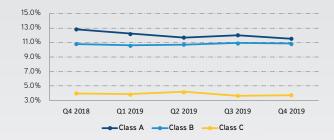

#### VACANCY

The overall vacancy rate declined 20 basis points during the quarter to 10.8% and dropped 50 basis points from year-end 2018. In addition, there has been no noticeable uptick in the supply of sublease space or in space that is available but not yet vacant. As a result, vacancy rates are expected to decline into the single digits as tenant demand remains strong and preleasing activity in buildings slated for delivery in 2020 has been healthy.