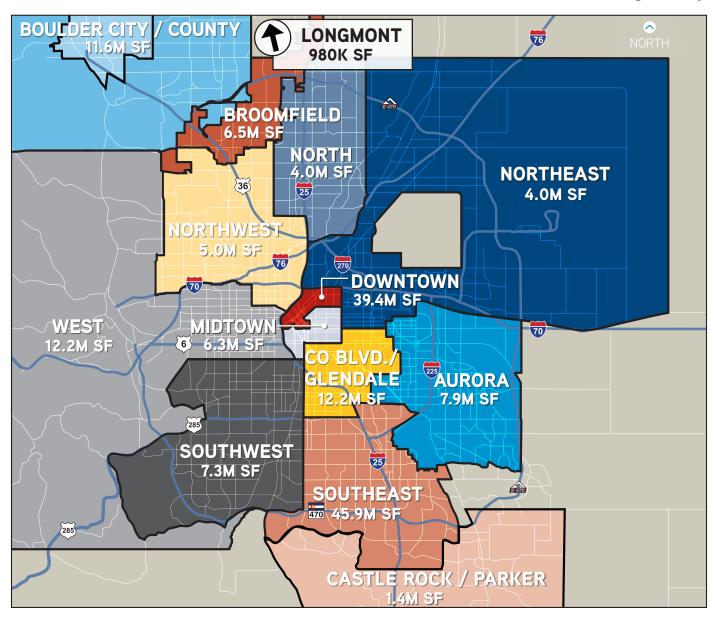

|           |       |           |           |           |         |
| Д        | 78        | 26,724,620    | 2,678,616  | 10.0%       | 597,344 | 2.2%    | 3,275,960 | 12.3% | 210,352   | 133,786   | 0         | \$38.83 |
| В        | 136       | 11,554,849    | 1,651,740  | 14.3%       | 97,400  | 0.8%    | 1,749,140 | 15.1% | 66,311    | (321,544) | 0         | \$30.89 |
| С        | 21        | 1,151,386     | 54,013     | 4.7%        | 0       | 0.0%    | 54,013    | 4.7%  | 0         | (3,000)   | 0         | \$28.39 |
| Total    | 235       | 39,430,855    | 4,384,369  | 11.1%       | 694,744 | 1.8%    | 5,079,113 | 12.9% | 276,663   | (190,758) | 0         | \$36.69 |

# Denver | Southeast Office Market







# Denver | Downtown Office Market



Submarket Map \*Existing Inventory



| SIGNIFICANT RECENT TRANSACTIONS                             |          |               |                      |       |           |                      |                                          |                        |  |  |  |
|-------------------------------------------------------------|----------|---------------|----------------------|-------|-----------|----------------------|------------------------------------------|------------------------|--|--|--|
| SALES ACTIVITY                                              |          |               |                      |       |           |                      |                                          |                        |  |  |  |
| PROPERTY                                                    | SUBMAR   | RKET          | SALE