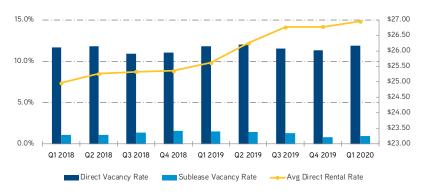

R-D | OWNTOWN   | OFFICE SUBMAR | KET BREAKO | UT BY CLASS | 8       |         |           |       |           |           |           |         |
| Д        | 78        | 26,724,620    | 2,678,616  | 10.0%       | 597,344 | 2.2%    | 3,275,960 | 12.3% | 210,352   | 133,786   | 0         | \$38.83 |
| В        | 136       | 11,554,849    | 1,651,740  | 14.3%       | 97,400  | 0.8%    | 1,749,140 | 15.1% | 66,311    | (321,544) | 0         | \$30.89 |
| С        | 21        | 1,151,386     | 54,013     | 4.7%        | 0       | 0.0%    | 54,013    | 4.7%  | 0         | (3,000)   | 0         | \$28.39 |
| Total    | 235       | 39,430,855    | 4,384,369  | 11.1%       | 694,744 | 1.8%    | 5,079,113 | 12.9% | 276,663   | (190,758) | 0         | \$36.69 |

# Denver | Southeast Office Market







# Denver | Downtown Office Market



Submarket Map \*Existing Inventory



| SIGNIFICANT RECENT TRANSACTIONS                             |          |               |                      |       |           |                      |                                          |                        |  |  |  |
|-------------------------------------------------------------|----------|---------------|----------------------|-------|-----------|----------------------|------------------------------------------|------------------------|--|--|--|
| SALES ACTIVITY                                              |          |               |                      |       |           |                      |                                          |                        |  |  |  |
| PROPERTY