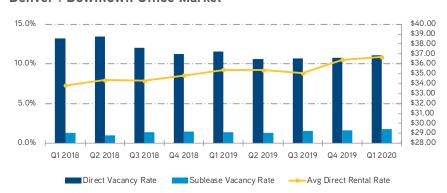

AKO | UT BY CLASS | 8       |         |           |       |           |           |           |         |
| Д        | 78        | 26,724,620    | 2,678,616  | 10.0%       | 597,344 | 2.2%    | 3,275,960 | 12.3% | 210,352   | 133,786   | 0         | \$38.83 |
| В        | 136       | 11,554,849    | 1,651,740  | 14.3%       | 97,400  | 0.8%    | 1,749,140 | 15.1% | 66,311    | (321,544) | 0         | \$30.89 |
| С        | 21        | 1,151,386     | 54,013     | 4.7%        | 0       | 0.0%    | 54,013    | 4.7%  | 0         | (3,000)   | 0         | \$28.39 |
| Total    | 235       | 39,430,855    | 4,384,369  | 11.1%       | 694,744 | 1.8%    | 5,079,113 | 12.9% | 276,663   | (190,758) | 0         | \$36.69 |

# Denver | Southeast Office Market







# Denver | Downtown Office Market



Submarket Map \*Existing Inventory



| SIGNIFICANT RECENT TRANSACTIONS                             |          |               |                      |       |           |                      |                                          |                        |  |  |  |
|-------------------------------------------------------------|----------|---------------|----------------------|-------|-----------|----------------------|------------------------------------------|------------------------|--|--|--|
| SALES ACTIVITY                                              |          |               |                      |       |           |                      |                                          |                        |  |  |  |
| PROPERTY