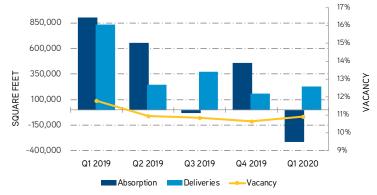

# Denver Office Market Q1 2019-Q1 2020

## **SUMMARY STATISTICS**

|                    | Q1 2019   | Q1 2020   |  |
|--------------------|-----------|-----------|--|
| VACANCY RATE       | 11.8%     | 10.9%     |  |
| ABSORPTION YTD     | 902,805   | -311,611  |  |
| DELIVERIES YTD     | 831,186   | 227,086   |  |
| UNDER CONSTRUCTION | 2,950,256 | 3,811,182 |  |
| ASKING RENTS/SF    | \$27.76   | \$28.94   |  |