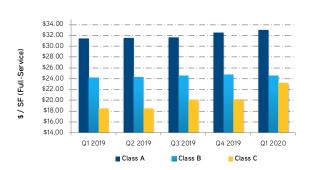

# **Rental Rates**

Source: CoStar, Colliers Research

|                                   |                                               | tatistics                                                        | 4                                      | , €                                 | ,,¢                                    | ×¢.                                    | .¢                                                                                                                                                                                                                                                                                                                                                                                                                                                                                                                                                                                                                                                                                                                                                                                                                                                                                                                                                                                                                                                                                                                                                                                                                                                                                                                                                                                                                                                                                                                                                                                                                                                                                                                                                                                                                                                                                                                                                                                                                                                                                                                             |                                                  | :5 S                                           | idi                                      | <i>\$</i>                                      |                                                  | \$                                              |
|-----------------------------------|-----------------------------------------------|------------------------------------------------------------------|----------------------------------------|-------------------------------------|----------------------------------------|----------------------------------------|--------------------------------------------------------------------------------------------------------------------------------------------------------------------------------------------------------------------------------------------------------------------------------------------------------------------------------------------------------------------------------------------------------------------------------------------------------------------------------------------------------------------------------------------------------------------------------------------------------------------------------------------------------------------------------------------------------------------------------------------------------------------------------------------------------------------------------------------------------------------------------------------------------------------------------------------------------------------------------------------------------------------------------------------------------------------------------------------------------------------------------------------------------------------------------------------------------------------------------------------------------------------------------------------------------------------------------------------------------------------------------------------------------------------------------------------------------------------------------------------------------------------------------------------------------------------------------------------------------------------------------------------------------------------------------------------------------------------------------------------------------------------------------------------------------------------------------------------------------------------------------------------------------------------------------------------------------------------------------------------------------------------------------------------------------------------------------------------------------------------------------|--------------------------------------------------|------------------------------------------------|------------------------------------------|------------------------------------------------|--------------------------------------------------|-------------------------------------------------|
| Sipusion Co                       | et di                                         | Late Late                                                        | inordy Onest                           | Such Such Charles                   | Sald See 18                            | Hey Megal                              | to the season of | A Lie Berger                                     | ST AND     | ding ding                                |                                                |                                                  |                                                 |
| <mark>/NTOWN</mark><br>TRAL E     |                                               | EXIS                                                             | STING PROPE                            |                                     | ,                                      |                                        | ACTIVITY                                                                                                                                                                                                                                                                                                                                                                                                                                                                                                                                                                                                                                                                                                                                                                                                                                                                                                                                                                                                                                                                                                                                                                                                                                                                                                                                                                                                                                                                                                                                                                                                                                                                                                                                                                                                                                                                                                                                                                                                                                                                                                                       | ABSOF                                            | RPTION                                         |                                          | CONSTRUCTIO                                    |                                                  | RENTS                                           |
| al<br>TOWN                        | 78<br>136<br>21<br><b>235</b>                 | 26,724,620<br>11,554,849<br>1,151,386<br>39,430,855              | 10.0%<br>14.3%<br>4.7%<br><b>11.1%</b> | 2.2%<br>0.8%<br>0.0%<br><b>1.8%</b> | 12.3%<br>15.1%<br>4.7%<br>12.9%        | 12.3%<br>12.4%<br>4.4%<br>12.4%        | 210,352<br>66,311<br>-<br><b>276,663</b>                                                                                                                                                                                                                                                                                                                                                                                                                                                                                                                                                                                                                                                                                                                                                                                                                                                                                                                                                                                                                                                                                                                                                                                                                                                                                                                                                                                                                                                                                                                                                                                                                                                                                                                                                                                                                                                                                                                                                                                                                                                                                       | 133,786<br>(321,544)<br>(3,000)<br>(190,758)     | 133,786<br>(321,544)<br>(3,000)<br>(190,758)   |                                          | -<br>-<br>-                                    | 1,790,035<br>60,000<br>-<br>1,850,035            | \$38.83<br>\$30.89<br>\$28.39<br><b>\$36.69</b> |
| il<br>BURBAN                      | 11<br>53<br>35<br>99                          | 1,323,166<br>3,488,550<br>1,493,874<br>6,305,590                 | 4.2%<br>9.0%<br>2.8%<br><b>6.5%</b>    | 0.6%<br>0.3%<br>1.8%<br><b>0.7%</b> | 4.7%<br>9.3%<br>4.6%<br><b>7.2%</b>    | 4.2%<br>10.3%<br>2.8%<br><b>7.3%</b>   | 8,395<br>4,470<br>0<br><b>12,865</b>                                                                                                                                                                                                                                                                                                                                                                                                                                                                                                                                                                                                                                                                                                                                                                                                                                                                                                                                                                                                                                                                                                                                                                                                                                                                                                                                                                                                                                                                                                                                                                                                                                                                                                                                                                                                                                                                                                                                                                                                                                                                                           | (6,653)<br>34,402<br>(27,156)<br><b>593</b>      | (6,653)<br>34,402<br>(27,156)<br><b>593</b>    | -<br>-<br>-                              |                                                | 135,972<br>-<br>-<br>135,972                     | \$33.37<br>\$26.05<br>\$31.13<br>\$28.84        |
| RORA                              | 12<br>79<br>20<br>111<br>CITY/COUNT           | 1,531,371<br>5,597,942<br>765,169<br><b>7,894,482</b>            | 9.5%<br>8.6%<br>2.1%<br><b>8.1%</b>    | 0.0%<br>0.1%<br>0.0%<br><b>0.0%</b> | 9.5%<br>8.6%<br>2.1%<br><b>8.1%</b>    | 9.5%<br>7.3%<br>2.0%<br><b>7.2%</b>    | 13,731<br>0<br>13,731                                                                                                                                                                                                                                                                                                                                                                                                                                                                                                                                                                                                                                                                                                                                                                                                                                                                                                                                                                                                                                                                                                                                                                                                                                                                                                                                                                                                                                                                                                                                                                                                                                                                                                                                                                                                                                                                                                                                                                                                                                                                                                          | 0<br>36,312<br>(144)<br>36,168                   | 0<br>36,312<br>(144)<br><b>36,168</b>          | 117,000<br>-<br>117,000                  | 117,000<br>-<br>117,000                        | -<br>-<br>-<br>-                                 | \$22.26<br>\$20.52<br>\$14.19<br><b>\$20.79</b> |
| al<br>DOMFIEL                     | 27<br>168<br>13<br><b>208</b>                 | 2,374,974<br>8,646,841<br>566,240<br><b>11,588,055</b>           | 4.9%<br>7.4%<br>7.2%<br><b>6.9%</b>    | 1.3%<br>0.6%<br>0.3%<br><b>0.7%</b> | 6.2%<br>8.0%<br>7.5%<br><b>7.6%</b>    | 9.5%<br>7.9%<br>6.8%<br><b>8.2%</b>    | 69,812<br>68,903<br>0<br><b>138,715</b>                                                                                                                                                                                                                                                                                                                                                                                                                                                                                                                                                                                                                                                                                                                                                                                                                                                                                                                                                                                                                                                                                                                                                                                                                                                                                                                                                                                                                                                                                                                                                                                                                                                                                                                                                                                                                                                                                                                                                                                                                                                                                        | 79,245<br>(8,620)<br>(4,051)<br><b>66,574</b>    | 79,245<br>(8,620)<br>(4,051)<br><b>66,574</b>  | -                                        | -<br>-<br>-                                    | 282,334<br>148,500<br>-<br>430,834               | \$36.24<br>\$24.42<br>\$24.08<br><b>\$26.38</b> |
| al<br>LORADO                      |                                               | 3,641,773<br>2,893,234<br><b>6,535,007</b><br><b>RD/GLENDALE</b> | 9.6%<br>8.2%<br><b>9.0%</b>            | 0.1%<br>0.5%<br><b>0.3%</b>         | 9.8%<br>8.8%<br><b>9.3%</b>            | 9.0%<br>8.1%<br><b>8.6%</b>            | 5,383<br>20,660<br><b>26,043</b>                                                                                                                                                                                                                                                                                                                                                                                                                                                                                                                                                                                                                                                                                                                                                                                                                                                                                                                                                                                                                                                                                                                                                                                                                                                                                                                                                                                                                                                                                                                                                                                                                                                                                                                                                                                                                                                                                                                                                                                                                                                                                               | (27,428)<br>(17,716)<br><b>(45,144)</b>          | (27,428)<br>(17,716)<br>(45,144)               | -<br>-<br>-                              | -                                              | -                                                | \$28.11<br>\$25.29<br><b>\$27.15</b>            |
| al<br>NGMONT                      | 31<br>92<br>25<br><b>148</b>                  | 4,886,494<br>6,306,354<br>995,551<br><b>12,188,399</b>           | 9.2%<br>8.7%<br><b>10.1%</b>           | 0.3%<br>1.2%<br>0.9%<br><b>0.8%</b> | 12.0%<br>10.4%<br>9.5%<br><b>11.0%</b> | 11.4%<br>9.5%<br>8.5%<br>10.2%         | 43,665<br>69,661<br>1,364<br>114,690                                                                                                                                                                                                                                                                                                                                                                                                                                                                                                                                                                                                                                                                                                                                                                                                                                                                                                                                                                                                                                                                                                                                                                                                                                                                                                                                                                                                                                                                                                                                                                                                                                                                                                                                                                                                                                                                                                                                                                                                                                                                                           | (28,028)<br>3,957<br>(10,071)<br>(34,142)        | (28,028)<br>3,957<br>(10,071)<br>(34,142)      | 64,680<br>-<br>64,680                    | 64,680<br>-<br><b>64,680</b>                   | 252,065<br>60,000<br>-<br>312,065                | \$30.65<br>\$27.53<br>\$24.07<br><b>\$28.68</b> |
| al                                | 1<br>20<br>5<br><b>26</b>                     | 104,805<br>715,173<br>159,558<br><b>979,536</b>                  | 62.8%<br>3.1%<br>0.0%<br><b>9.0%</b>   | 0.0%<br>0.0%<br>0.0%<br><b>0.0%</b> | 62.8%<br>3.1%<br>0.0%<br><b>9.0%</b>   | 61.9%<br>1.3%<br>1.3%<br><b>7.8%</b>   | 0<br>737<br>0<br><b>737</b>                                                                                                                                                                                                                                                                                                                                                                                                                                                                                                                                                                                                                                                                                                                                                                                                                                                                                                                                                                                                                                                                                                                                                                                                                                                                                                                                                                                                                                                                                                                                                                                                                                                                                                                                                                                                                                                                                                                                                                                                                                                                                                    | (950)<br>(12,439)<br>2,007<br>(11,382)           | (950)<br>(12,439)<br>2,007<br>(11,382)         | -<br>-<br>-                              | -<br>-<br>-                                    | -<br>-<br>-<br>-                                 | \$25.02<br>\$22.57<br>\$18.30<br><b>\$24.43</b> |
| RTH                               | 9<br>44<br>4<br><b>57</b>                     | 832,387<br>3,019,004<br>128,181<br><b>3,979,572</b>              | 1.8%<br>11.3%<br>1.8%<br><b>9.0%</b>   | 0.0%<br>2.0%<br>0.0%<br><b>1.5%</b> | 1.8%<br>13.3%<br>1.8%<br><b>10.5%</b>  | 2.1%<br>11.6%<br>3.5%<br>9.3%          | 3,333<br>23,402<br>4,538<br><b>31,273</b>                                                                                                                                                                                                                                                                                                                                                                                                                                                                                                                                                                                                                                                                                                                                                                                                                                                                                                                                                                                                                                                                                                                                                                                                                                                                                                                                                                                                                                                                                                                                                                                                                                                                                                                                                                                                                                                                                                                                                                                                                                                                                      | 1,800<br>(51,217)<br>2,284<br>(47,133)           | 1,800<br>(51,217)<br>2,284<br>(47,133)         | -<br>-<br>-<br>-                         | -<br>0<br>-<br>-                               | 20,000<br>-<br><b>20,000</b>                     | \$25.86<br>\$24.79<br>\$14.00<br><b>\$24.83</b> |
| RTHEAS                            | 7<br>36<br>15<br><b>58</b>                    | 583,611<br>2,513,010<br>935,719<br><b>4,032,340</b>              | 7.7%<br>5.5%<br>3.4%<br><b>5.3%</b>    | 0.0%<br>0.1%<br>0.2%<br><b>0.1%</b> | 7.7%<br>5.6%<br>3.6%<br><b>5.4%</b>    | 7.0%<br>5.5%<br>3.1%<br><b>5.1%</b>    | 20,830<br>7,914<br>0<br><b>28,744</b>                                                                                                                                                                                                                                                                                                                                                                                                                                                                                                                                                                                                                                                                                                                                                                                                                                                                                                                                                                                                                                                                                                                                                                                                                                                                                                                                                                                                                                                                                                                                                                                                                                                                                                                                                                                                                                                                                                                                                                                                                                                                                          | (4,132)<br>(2,647)<br>(5,114)<br><b>(11,893)</b> | (4,132)<br>(2,647)<br>(5,114)<br>(11,893)      | -<br>-<br>-<br>-                         | -<br>-<br>-                                    | 40,000<br>-<br>-<br>40,000                       | \$25.50<br>\$21.86<br>\$16.35<br><b>\$22.16</b> |
| al                                | 18<br>61<br>17<br><b>96</b><br>ASTLE ROC      | 2,005,217<br>2,460,960<br>495,227<br><b>4,961,404</b>            | 15.4%<br>10.3%<br>2.0%<br><b>11.5%</b> | 1.0%<br>0.3%<br>0.0%<br><b>0.6%</b> | 16.4%<br>10.6%<br>2.0%<br>12.1%        | 17.8%<br>11.9%<br>6.9%<br>13.8%        | 0<br>14,719<br>4,627<br><b>19,346</b>                                                                                                                                                                                                                                                                                                                                                                                                                                                                                                                                                                                                                                                                                                                                                                                                                                                                                                                                                                                                                                                                                                                                                                                                                                                                                                                                                                                                                                                                                                                                                                                                                                                                                                                                                                                                                                                                                                                                                                                                                                                                                          | 29,331<br>31,825<br>24,314<br><b>85,470</b>      | 29,331<br>31,825<br>24,314<br><b>85,470</b>    | -<br>-<br>-<br>-                         | -<br>-<br>-                                    | 243,443<br>-<br>-<br>243,443                     | \$28.16<br>\$20.07<br>\$17.92<br>\$25.53        |
| al                                | 7<br>28<br>1<br><b>36</b>                     | 408,714<br>1,003,276<br>26,000<br><b>1,437,990</b>               | 10.7%<br>5.8%<br>0.0%<br><b>7.0%</b>   | 0.0%<br>0.3%<br>0.0%<br><b>0.2%</b> | 10.7%<br>6.1%<br>0.0%<br><b>7.3%</b>   | 7.3%<br>5.7%<br>4.6%<br><b>6.1%</b>    | 1,368<br>1,111<br>0<br>2,479                                                                                                                                                                                                                                                                                                                                                                                                                                                                                                                                                                                                                                                                                                                                                                                                                                                                                                                                                                                                                                                                                                                                                                                                                                                                                                                                                                                                                                                                                                                                                                                                                                                                                                                                                                                                                                                                                                                                                                                                                                                                                                   | 5,985<br>(3,619)<br>1,200<br><b>3,566</b>        | 5,985<br>(3,619)<br>1,200<br>3,566             | 21,406<br>-<br>-<br>-<br>21,406          | 21,406<br>-<br>-<br>-<br><b>21,406</b>         | 30,000<br>-<br>30,000                            | \$29.98<br>\$27.30<br>\$22.03<br><b>\$28.77</b> |
| JTHEAS                            | 162<br>307<br>32<br><b>501</b>                | 25,281,117<br>19,229,798<br>1,368,587<br><b>45,879,502</b>       | 10.9%<br>13.8%<br>2.9%<br>11.9%        | 1.0%<br>0.9%<br>0.0%<br><b>0.9%</b> | 11.9%<br>14.7%<br>2.9%<br>12.8%        | 11.9%<br>13.2%<br>2.8%<br>12.2%        | 520,421<br>233,140<br>4,801<br><b>758,362</b>                                                                                                                                                                                                                                                                                                                                                                                                                                                                                                                                                                                                                                                                                                                                                                                                                                                                                                                                                                                                                                                                                                                                                                                                                                                                                                                                                                                                                                                                                                                                                                                                                                                                                                                                                                                                                                                                                                                                                                                                                                                                                  | 360<br>(257,961)<br>(801)<br>(258,402)           | 360<br>(257,961)<br>(801)<br>(258,402)         | 24,000<br>-<br>24,000                    | 24,000<br>-<br><b>24,000</b>                   | 748,833<br>-<br>-<br>-<br><b>748,833</b>         | \$29.76<br>\$23.72<br>\$19.58<br><b>\$26.95</b> |
| I                                 | 7<br>103<br>18<br>128                         | 1,552,623<br>5,107,456<br>670,509<br><b>7,330,588</b>            | 4.9%<br>11.9%<br>1.4%<br><b>9.4%</b>   | 0.8%<br>0.1%<br>0.0%<br><b>0.2%</b> | 5.7%<br>12.0%<br>1.4%<br><b>9.7%</b>   | 5.2%<br>11.6%<br>2.1%<br><b>9.4%</b>   | 0<br>93,162<br>0<br><b>93,162</b>                                                                                                                                                                                                                                                                                                                                                                                                                                                                                                                                                                                                                                                                                                                                                                                                                                                                                                                                                                                                                                                                                                                                                                                                                                                                                                                                                                                                                                                                                                                                                                                                                                                                                                                                                                                                                                                                                                                                                                                                                                                                                              | (8,082)<br>(17,210)<br>4,609<br>(20,683)         | (8,082)<br>(17,210)<br>4,609<br>(20,683)       | -<br>-<br>-<br>-                         | 0<br>0<br>0                                    | -<br>-<br>-                                      | \$30.05<br>\$18.09<br>\$15.11<br><b>\$19.51</b> |
| al                                | 22<br>134<br>26<br><b>182</b>                 | 2,645,043<br>8,773,431<br>749,503<br><b>12,167,977</b>           | 3.7%<br>9.1%<br>0.8%<br><b>7.4%</b>    | 1.7%<br>0.3%<br>0.0%<br><b>0.6%</b> | 5.4%<br>9.4%<br>0.8%<br><b>8.0%</b>    | 5.5%<br>10.7%<br>1.4%<br>9.0%          | 6,551<br>124,948<br>10,600<br><b>142,099</b>                                                                                                                                                                                                                                                                                                                                                                                                                                                                                                                                                                                                                                                                                                                                                                                                                                                                                                                                                                                                                                                                                                                                                                                                                                                                                                                                                                                                                                                                                                                                                                                                                                                                                                                                                                                                                                                                                                                                                                                                                                                                                   | 2,688<br>108,355<br>4,512<br><b>115,555</b>      | 2,688<br>108,355<br>4,512<br><b>115,555</b>    | -<br>-<br>-<br>-<br>-                    | -<br>-<br>-<br>-                               | -<br>-<br>-<br>-                                 | \$28.58<br>\$23.81<br>\$15.10<br><b>\$24.14</b> |
| ıl                                | 329<br>1,105<br>176<br>1,610                  | 45,848,129<br>66,266,479<br>6,860,244<br>118,974,852             | 10.0%<br>10.3%<br>3.5%<br><b>9.8%</b>  | 0.8%<br>0.7%<br>0.2%<br><b>0.7%</b> | 10.8%<br>10.9%<br>3.7%<br>10.5%        | 10.9%<br>10.4%<br>4.0%<br>10.2%        | 671,363<br>672,088<br>25,930<br><b>1,369,381</b>                                                                                                                                                                                                                                                                                                                                                                                                                                                                                                                                                                                                                                                                                                                                                                                                                                                                                                                                                                                                                                                                                                                                                                                                                                                                                                                                                                                                                                                                                                                                                                                                                                                                                                                                                                                                                                                                                                                                                                                                                                                                               | 50,789<br>(190,980)<br>18,745<br>(121,446)       | 50,789<br>(190,980)<br>18,745<br>(121,446)     | 21,406<br>205,680<br>-<br>227,086        | 21,406<br>205,680<br>-<br>227,086              | 1,596,675<br>228,500<br>-<br>1,825,175           | \$31.00<br>\$24.74<br>\$22.08<br><b>\$26.97</b> |
| ıl                                | 418<br>1,294<br>232<br><b>1,944</b>           | 73,895,915<br>81,309,878<br>9,505,504<br>164,711,297             | 9.9%<br>10.8%<br>3.5%<br><b>10.0%</b>  | 1.3%<br>0.7%<br>0.4%<br><b>1.0%</b> | 11.2%<br>11.5%<br>4.0%<br><b>10.9%</b> | 11.5%<br>10.6%<br>3.8%<br><b>10.6%</b> | 890,110<br>742,869<br>25,930<br><b>1,658,909</b>                                                                                                                                                                                                                                                                                                                                                                                                                                                                                                                                                                                                                                                                                                                                                                                                                                                                                                                                                                                                                                                                                                                                                                                                                                                                                                                                                                                                                                                                                                                                                                                                                                                                                                                                                                                                                                                                                                                                                                                                                                                                               | 177,922<br>(478,122)<br>(11,411)<br>(311,611)    | 177,922<br>(478,122)<br>(11,411)<br>(311,611)  | 21,406<br>205,680<br>-<br><b>227,086</b> | 21,406<br>205,680<br>-<br><b>227,086</b>       | 3,522,682<br>288,500<br>-<br>3,811,182           | \$33.08<br>\$24.55<br>\$23.22<br><b>\$28.94</b> |
| RTERL<br>020<br>019<br>019<br>019 | Y COMPARI<br>1,944<br>1,941<br>1,941<br>1,937 | 164,711,297<br>164,548,891<br>164,420,987<br>164,196,013         | 10.0%<br>9.8%<br>9.9%<br>10.0%         | 1.0%<br>0.9%<br>0.9%<br>1.0%        | 10.9%<br>10.6%<br>10.9%<br>10.9%       | 10.6%<br>10.9%<br>10.9%<br>11.8%       | 1,658,909<br>2,515,116<br>3,024,982<br>2,553,566                                                                                                                                                                                                                                                                                                                                                                                                                                                                                                                                                                                                                                                                                                                                                                                                                                                                                                                                                                                                                                                                                                                                                                                                                                                                                                                                                                                                                                                                                                                                                                                                                                                                                                                                                                                                                                                                                                                                                                                                                                                                               | (311,611)<br>458,379<br>(33,974)<br>653,141      | (311,611)<br>1,327,210<br>868,831<br>1,555,946 | 227,086<br>156,915<br>371,974<br>247,185 | 227,086<br>1,023,197<br>1,450,975<br>1,079,001 | 3,811,182<br>3,477,856<br>3,257,037<br>3,318,946 | \$28.94<br>\$28.60<br>\$28.18<br>\$27.96        |