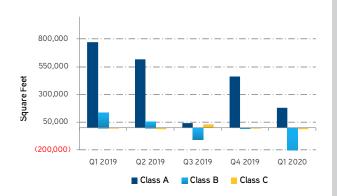

hile co-working thrusted into the office landscape over the past few years, the knock on the business model has always been what happens in a down market? As Softbank backs away from a \$3 billion stock buyback bailout, Denver's largest tenant WeWork, is on shaky ground. Given that approximately 1/3 of WeWork's customers are on month-to-month contracts, it could be a race to the bottom despite WeWork's attempts to re-negotiate terms with landlords.
- Sellers will delay bringing assets to market. Although there is a small pool of
  active private market buyers due to 1031 exchanges, institutional buyers have
  backed off. While short-term cap rate expansion is to be expected, current and
  anticipated additional monetary and fiscal stimulus will begin to stabilize rates.

# **Absorption**



Source: CoStar, Colliers Research

# Vacancy



Source: CoStar, Colliers Research

# **Rental Rates**



Source: CoStar, Colliers Research

|                                   |                                               | tatistics                                                        | 4                                      | , €                                 | ,,¢                                    | ×¢.                                    | .¢