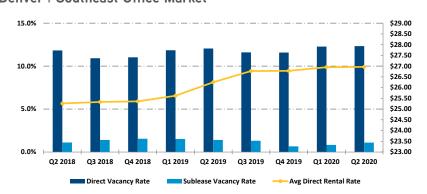

| SUMMARY STATISTICS |           |           |  |  |  |  |  |  |  |
|--------------------|-----------|-----------|--|--|--|--|--|--|--|
|                    | Q2 2019   | Q2 2020   |  |  |  |  |  |  |  |
| VACANCY RATE       | 11.8%     | 11.5%     |  |  |  |  |  |  |  |
| ABSORPTION YTD     | 1,739,335 | -796,549  |  |  |  |  |  |  |  |
| DELIVERIES YTD     | 1,235,286 | 320,086   |  |  |  |  |  |  |  |
| UNDER CONSTRUCTION | 3,337,946 | 3,558,484 |  |  |  |  |  |  |  |
| ASKING RENTS/SF    | \$27.93   | \$28.95   |  |  |  |  |  |  |  |

#### **VACANCY**

With uncertainty surrounding the office environment going forward, Metro Denver's vacancy rate increased by 50 basis points to 11.5%. Quarter-to-quarter changes in vacancy rates for Class A properties increased by 20 basis points to 11.7%, whereas Class B properties increased by 70 basis points to 12.2%. Denver's largest submarket, the Southeast, posted a 30 basis point increase to 13.4%. The second largest submarket, Downtown, experienced a 150 basis point increase to 14.2% driven by oil and gas subleasing. Moving forward, vacancy rates are expected to increase until more certainty surrounding the work-from-home economy and pandemic are known.

#### **LEASE RATES**

Average full-service rental rates remained nearly flat on a quarter-to-quarter basis, increasing by four cents to \$28.95/SF. While suburban Class A lease rates finished the quarter at \$29.92/SF, Downtown class A space averaged \$38.94/SF, representing a 30% premium to be located downtown. The Southeast submarket realized average Class A rates of \$30.39/SF. With the influx of sublease space and uncertainly surrounding the role of the office moving forward, average lease rates are expected to remain flat or slightly decline in the short-term.