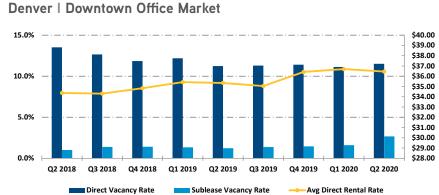

#### **INCREASED SUBLEASING**

Subleasing availability has skyrocketed and is expected to remain high throughout 2020, primarily driven by the oil and gas sector. With the energy industry facing dual headwinds between the oil price war and pandemic, over 1 million SF has been offered for sublease in Downtown Denver alone. One of the most likely candidates to fill these spaces are tech companies seeking to tap into Denver's highly educated workforce and net-migration.

#### **VACANCY**

With uncertainty surrounding the office environment going forward, Metro Denver's vacancy rate increased by 50 basis points to 11.5%. Quarter-to-quarter changes in vacancy rates for Class A properties increased by 20 basis points to 11.7%, whereas Class B properties increased by 70 basis points to 12.2%. Denver's largest submarket, the Southeast, posted a 30 basis point increase to 13.4%. The second largest submarket, Downtown, experienced a 150 basis point increase to 14.2% driven by oil and gas subleasing. Moving forward, vacancy rates are expected to increase until more certainty surrounding the work-from-home economy and pandemic are known.

#### **LEASE RATES**

Average full-service rental rates remained nearly flat on a quarter-to-quarter basis, increasing by four cents to \$28.95/SF. While suburban Class A lease rates finished the quarter at \$29.92/SF, Downtown class A space averaged \$38.94/SF, representing a 30% premium to be located downtown. The Southeast submarket realized average Class A rates of \$30.39/SF. With the influx of sublease space and uncertainly surrounding the role of the office moving forward, average lease rates are expected to remain flat or slightly decline in the short-term.