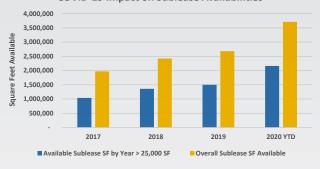

#### **INCREASED SUBLEASING**

Subleasing availability has skyrocketed and is expected to remain high throughout 2020, primarily driven by the oil and gas sector. With the energy industry facing dual headwinds between the oil price war and pandemic, over 1 million SF has been offered for sublease in Downtown Denver alone. One of the most likely candidates to fill these spaces are tech companies seeking to tap into Denver's highly educated workforce and net-migration.

#### **COVID-19 Impact on Sublease Availabilities**