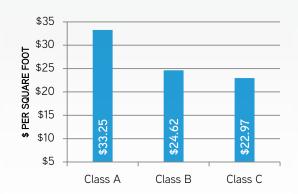

#### **LEASE RATES**

Average full-service rental rates remained nearly flat on a quarter-to-quarter basis, increasing by four cents to \$28.95/SF. While suburban Class A lease rates finished the quarter at \$29.92/SF, Downtown class A space averaged \$38.94/SF, representing a 30% premium to be located downtown. The Southeast submarket realized average Class A rates of \$30.39/SF. With the influx of sublease space and uncertainly surrounding the role of the office moving forward, average lease rates are expected to remain flat or slightly decline in the short-term.