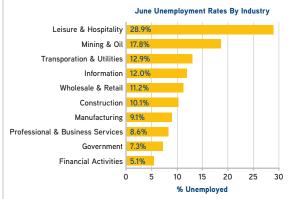

#### **UNEMPLOYMENT CLAIMS DECLINE**

1.48M According to CNN, the number of initial unemployment claims have dropped for the 12th straight week