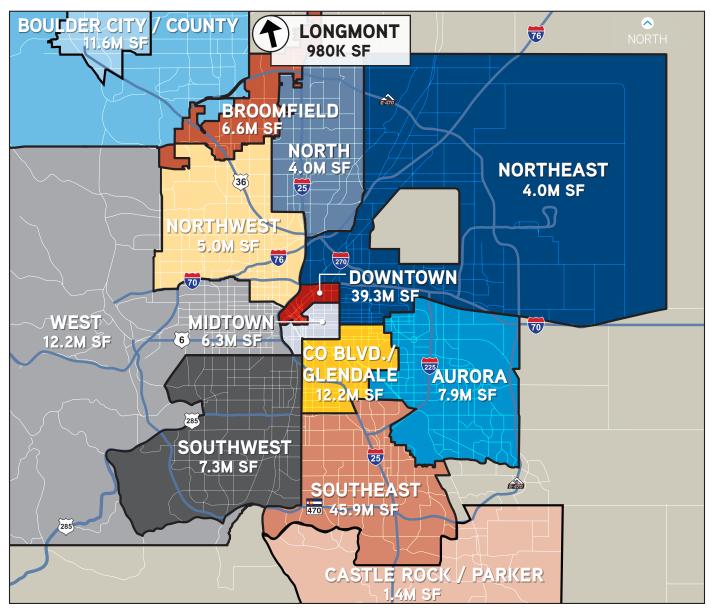

#### **VACANCY**

With uncertainty surrounding the office environment going forward, Metro Denver's vacancy rate increased by 50 basis points to 11.5%. Quarter-to-quarter changes in vacancy rates for Class A properties increased by 20 basis points to 11.7%, whereas Class B properties increased by 70 basis points to 12.2%. Denver's largest submarket, the Southeast, posted a 30 basis point increase to 13.4%. The second largest submarket, Downtown, experienced a 150 basis point increase to 14.2% driven by oil and gas subleasing. Moving forward, vacancy rates are expected to increase until more certainty surrounding the work-from-home economy and pandemic are known.