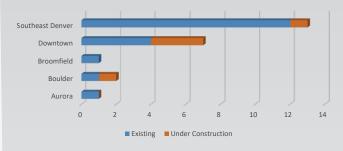

submarket realized average Class A rates of \$30.39/SF. With the influx of sublease space and uncertainly surrounding the role of the office moving forward, average lease rates are expected to remain flat or slightly decline in the short-term.

#### **ABSORPTION**

Q2 produced the second consecutive quarter of negative absorption with 796,549 SF, attributable to over 2 million square feet of total sublease available throughout the metro Denver area. In total, Downtown accounted for negative absorption of 508,081, followed by the Southeast at negative 147,876. Notable leases were signed with Lockheed Martin (166,708 SF) and ViaSat (99,797 SF) in the Southeast submarket, but the flood of sublease space outweighed new signings.

#### Number of 100,000+ SF Blocks of Space Currently Available



#### **COVID-19 Impact on Sublease Availabilities**



#### **Rental Rates**



\*Source: CoStar, Colliers Research

| ıbma                 | arket St                | tatistics                                    |                               |                             |                                |                               |                                           |                                           |