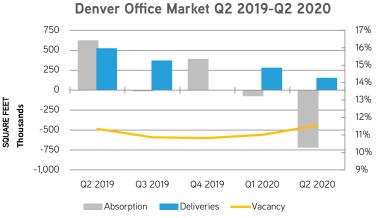

| SUMMARY STATISTICS |           |           |  |  |  |  |  |  |  |
|--------------------|-----------|-----------|--|--|--|--|--|--|--|
|                    | Q2 2019   | Q2 2020   |  |  |  |  |  |  |  |
| VACANCY RATE       | 11.8%     | 11.5%     |  |  |  |  |  |  |  |
| ABSORPTION YTD     | 1,739,335 | -796,549  |  |  |  |  |  |  |  |
| DELIVERIES YTD     | 1,235,286 | 320,086   |  |  |  |  |  |  |  |
| UNDER CONSTRUCTION | 3,337,946 | 3,558,484 |  |  |  |  |  |  |  |
| ASKING RENTS/SF    | \$27.93   | \$28.95   |  |  |  |  |  |  |  |

#### **VACANCY**

With uncertainty surrounding the office environment going forward, Metro Denver's vacancy rate increased by 50 basis points to 11.5%. Quarter-to-quarter changes in vacancy rates for Class A properties increased by 20 basis points to 11.7%, whereas Class B properties increased by 70 basis points to 12.2%. Denver's largest submarket, the Southeast, posted a 30 basis point increase to 13.4%. The second largest submarket, Downtown, experienced a 150 basis point increase to 14.2% driven by oil and gas subleasing. Moving forward, vacancy rates are expected to increase until more certainty surrounding the work-from-home economy and pandemic are known.

#### **ABSORPTION**

Q2 produced the second consecutive quarter of negative absorption with 796,549 SF, attributable to over 2 million square feet of total sublease available throughout the metro Denver area. In total, Downtown accounted for negative absorption of 508,081, followed by the Southeast at negative 147,876. Notable leases were signed with Lockheed Martin (166,708 SF) and ViaSat (99,797 SF) in the Southeast submarket, but the flood of sublease space outweighed new signings.