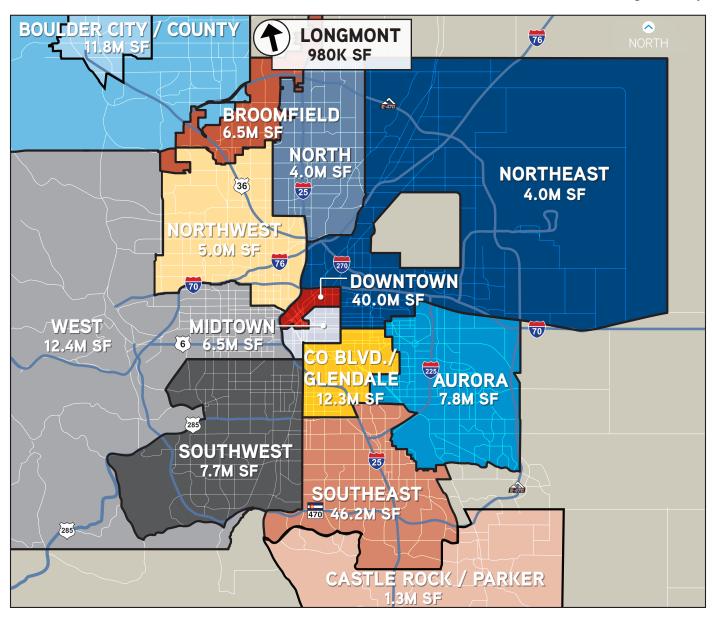

#### **VACANCY**

With uncertainty continuing to surround the office environment, Metro Denver's vacancy rate increased by an astounding 110 basis points to 12.4%. Class A properties saw a jump from 11.4% in Q2 to 12.8% in Q3, while Class B properties fared better seeing an increase from 12.1% in Q2 to 12.8% in Q3. Denver's largest submarket, the Southeast, reported a 110-basis point increase to 14.2% while Denver's second-largest submarket, Downtown, reported a 170-basis point increase to 15.6%. Looking ahead, it is expected that vacancy rates will continue to moderately increase due to COVID and more than 2.5 million square feet of office space being delivered in the coming quarters.