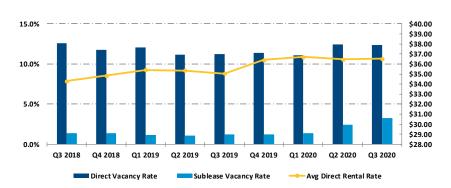

#### **VACANCY**

With uncertainty continuing to surround the office environment, Metro Denver's vacancy rate increased by an astounding 110 basis points to 12.4%. Class A properties saw a jump from 11.4% in Q2 to 12.8% in Q3, while Class B properties fared better seeing an increase from 12.1% in Q2 to 12.8% in Q3. Denver's largest submarket, the Southeast, reported a 110-basis point increase to 14.2% while Denver's second-largest submarket, Downtown, reported a 170-basis point increase to 15.6%. Looking ahead, it is expected that vacancy rates will continue to moderately increase due to COVID and more than 2.5 million square feet of office space being delivered in the coming quarters.

#### LEASE RATES

Average full-service rental rates have remained steady on a quarter-to-quarter basis, increasing by ten cents to \$29.05/SF. Class A asking rates in the suburban submarkets held constant with the previous quarter at \$29.31/SF while the Downtown area slightly increased from \$38.94/SF in Q2 to \$39.07/SF in Q3. The premium between the two distinguished submarkets remains around 30%. It is expected that lease rates will remain steady with no dramatic changes going into the fourth quarter and the new year.

#### **ABSORPTION**

As previously mentioned, the Q3 2020 absorption is without a question ... eyepopping. With a negative absorption of over 900,000 square feet, it is the largest negative absorption since 2002. Both of the Denver Metro's largest submarkets, Downtown and Southeast, reported significant negative absorption. Downtown reported Q3 absorption of -349,429 square feet, which is a slight improvement from the -459,000 square feet reported in Q2. The Southeast submarket reported -76,926 square feet, representing an improvement from Q2's -139,831 square feet. Notable leases that were signed in the 3rd Quarter include LogistiCare Solutions (72,994 SF) and Liberty Oilfield Services (71,921 SF). LogistiCare Solutions is the largest new office lease signed in Denver since COVID struck the nation.