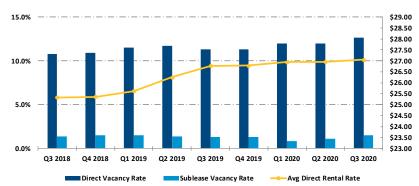

#### **VACANCY**

With uncertainty continuing to surround the office environment, Metro Denver's vacancy rate increased by an astounding 110 basis points to 12.4%. Class A properties saw a jump from 11.4% in Q2 to 12.8% in Q3, while Class B properties fared better seeing an increase from 12.1% in Q2 to 12.8% in Q3. Denver's largest submarket, the Southeast, reported a 110-basis point increase to 14.2% while Denver's second-largest submarket, Downtown, reported a 170-basis point increase to 15.6%. Looking ahead, it is expected that vacancy rates will continue to moderately increase due to COVID and more than 2.5 million square feet of office space being delivered in the coming quarters.

#### LEASE RATES

Average full-service rental rates have remained steady on a quarter-to-quarter basis, increasing by ten cents to \$29.05/SF. Class A asking rates in the suburban submarkets held constant with the previous quarter at \$29.31/SF while the Downtown area slightly increased from \$38.94/SF in Q2 to \$39.07/SF in Q3. The premium between the two distinguished submarkets remains around 30%. It is expected that lease rates will remain steady with no dramatic changes going into the fourth quarter and the new year.

#### **ABSORPTION**

As previously mentioned, the Q3 2020 absorption is without a question ... eyepopping. With a negative absorption of over 900,000 square feet, it is the largest negative absorption since 2002. Both of the Denver Metro's largest submarkets, Downtown and Southeast, reported significant negative absorption. Downtown reported Q3 absorption of -349,429 square feet, which is a slight improvement from the -459,000 square feet reported in Q2. The Southeast submarket reported -76,926 square feet, representing an improvement from Q2's -139,831 square feet. Notable leases that were signed in the 3rd Quarter include LogistiCare Solutions (72,994 SF) and Liberty Oilfield Services (71,921 SF). LogistiCare Solutions is the largest new office lease signed in Denver since COVID struck the nation.