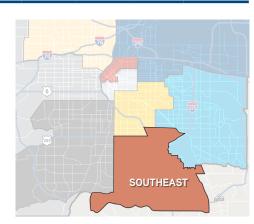

#### **VACANCY**

With uncertainty continuing to surround the office environment, Metro Denver's vacancy rate increased by an astounding 110 basis points to 12.4%. Class A properties saw a jump from 11.4% in Q2 to 12.8% in Q3, while Class B properties fared better seeing an increase from 12.1% in Q2 to 12.8% in Q3. Denver's largest submarket, the Southeast, reported a 110-basis point increase to 14.2% while Denver's second-largest submarket, Downtown, reported a 170-basis point increase to 15.6%. Looking ahead, it is expected that vacancy rates will continue to moderately increase due to COVID and more than 2.5 million square feet of office space being delivered in the coming quarters.