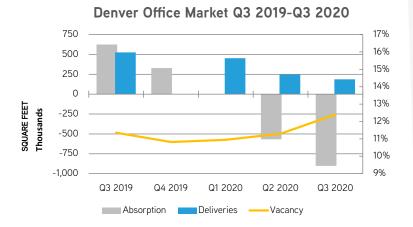

#### **VACANCY**

With uncertainty continuing to surround the office environment, Metro Denver's vacancy rate increased by an astounding 110 basis points to 12.4%. Class A properties saw a jump from 11.4% in Q2 to 12.8% in Q3, while Class B properties fared better seeing an increase from 12.1% in Q2 to 12.8% in Q3. Denver's largest submarket, the Southeast, reported a 110-basis point increase to 14.2% while Denver's second-largest submarket, Downtown, reported a 170-basis point increase to 15.6%. Looking ahead, it is expected that vacancy rates will continue to moderately increase due to COVID and more than 2.5 million square feet of office space being delivered in the coming quarters.

#### **ABSORPTION**

As previously mentioned, the Q3 2020 absorption is without a question ... eyepopping. With a negative absorption of over 900,000 square feet, it is the largest negative absorption since 2002. Both of the Denver Metro's largest submarkets, Downtown and Southeast, reported significant negative absorption. Downtown reported Q3 absorption of -349,429 square feet, which is a slight improvement from the -459,000 square feet reported in Q2. The Southeast submarket reported -76,926 square feet, representing an improvement from Q2's -139,831 square feet. Notable leases that were signed in the 3rd Quarter include LogistiCare Solutions (72,994 SF) and Liberty Oilfield Services (71,921 SF). LogistiCare Solutions is the largest new office lease signed in Denver since COVID struck the nation.