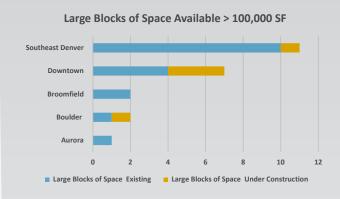

PTION**

As previously mentioned, the Q3 2020 absorption is without a question ... eyepopping. With a negative absorption of over 900,000 square feet, it is the largest negative absorption since 2002. Both of the Denver Metro's largest submarkets, Downtown and Southeast, reported significant negative absorption. Downtown reported Q3 absorption of -349,429 square feet, which is a slight improvement from the -459,000 square feet reported in Q2. The Southeast submarket reported -76,926 square feet, representing an improvement from Q2's -139,831 square feet. Notable leases that were signed in the 3rd Quarter include LogistiCare Solutions (72,994 SF) and Liberty Oilfield Services (71,921 SF). LogistiCare Solutions is the largest new office lease signed in Denver since COVID struck the nation.





#### **Rental Rates**



\*Source: CoStar, Colliers Research

| bma                   | rket St