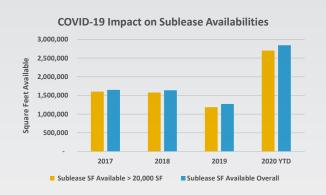

## The Work-From-Home Economy Continues to Adversely Affect Office

The eyepopping metric from Q3 2020 is undoubtedly negative net absorption of over 900,000 square feet, marking the largest negative net absorption since Q1 2002. With the majority of companies continuing to keep their employees at home, subleasing has experienced steady growth and now sits at 4.7 million square feet across the Denver Metro. Coinciding with the increase in sublet space, the sublet vacancy rate increased by 46 basis points to 1.59% between Q2 and Q3 2020. Furthermore, the upcoming cooler months create additional uncertainty surrounding COVID's transmission rate. After Colorado experienced a steady decrease in average daily cases throughout August, the state saw a steady increase throughout September and has now landed itself on New York's 14-day quarantine list for travelers. Until a vaccine is discovered and widely distributed, it is expected that most companies will continue to err on the side of caution and limit access to offices.