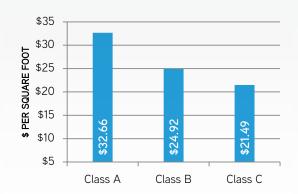

#### LEASE RATES

Average full-service rental rates have remained steady on a quarter-to-quarter basis, increasing by ten cents to \$29.05/SF. Class A asking rates in the suburban submarkets held constant with the previous quarter at \$29.31/SF while the Downtown area slightly increased from \$38.94/SF in Q2 to \$39.07/SF in Q3. The premium between the two distinguished submarkets remains around 30%. It is expected that lease rates will remain steady with no dramatic changes going into the fourth quarter and the new year.