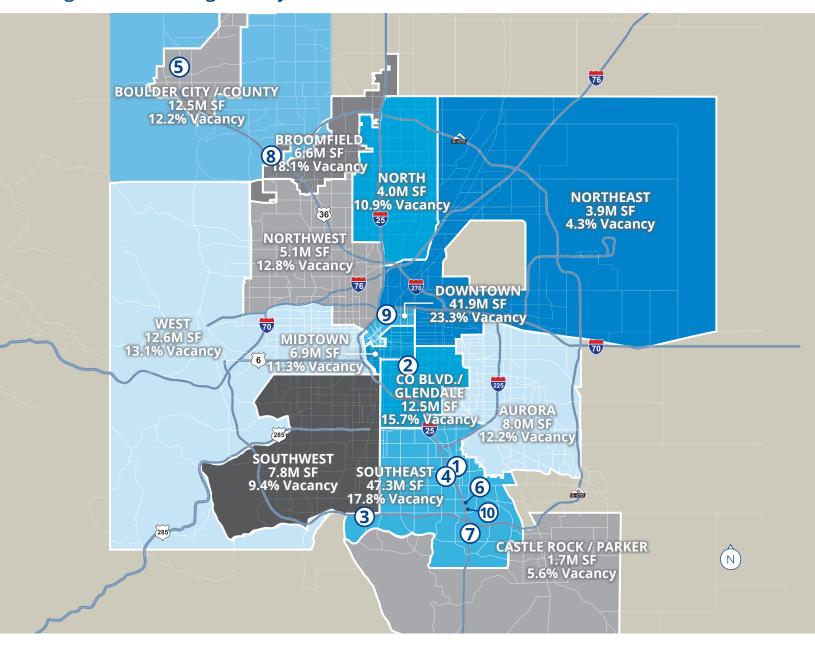

## **Significant Leasing Activity**

# **Top Leases This Quarter**

|    | Building Address             | Building Name               | Rentable Square<br>Feet (RSF) | Tenant                        | Deal Type |
|----|------------------------------|-----------------------------|-------------------------------|-------------------------------|-----------|
| 1  | 6162 S. Willow Dr.           | Atrium III                  | 51,688                        | Arapahoe County Public Health | Direct    |
| 2  | 2955 E. 1st Ave.             |                             | 36,224                        | Unknown                       | Direct    |
| 3  | 8744 Lucent Blvd.            | Arc 470                     | 35,642                        | Blue Origin                   | Direct    |
| 4  | 6363 S. Fiddler's Green Cir. | Palazzo Verdi               | 33,373                        | AngloGold                     | Direct    |
| 5  | 2995 Center Green Ct.        |                             | 33,146                        | ION                           | Direct    |
| 6  | 169 Inverness Dr. W.         |                             | 31,004                        | Leidos                        | Direct    |
| 7  | 9189 S. Jamaica St.          | North Bldg.                 | 26,910                        | Open Technology Systems       | Sublease  |
| 8  | 390 Interlocken Cres.        | 390 Interlocken<br>Crescent | 25,010                        | Sierra Space                  | Direct    |
| 9  | 3601 Walnut St.              | HUB South                   | 25,000                        | AgentSync                     | Sublease  |
| 10 | 188 Inverness Dr. W.         | 188 Inverness               | 24,284                        | Low Commercial Services       | Direct    |