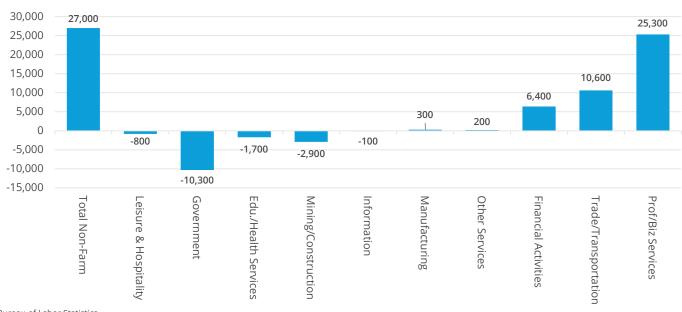

## **Denver Employment Change by Sector**

Since February 2020

Source: Bureau of Labor Statistics

## **Employment**

The Bureau of Labor Statistics (BLS) reports that the Denver Metro lost 33,000 cumulative jobs from its non-farm payroll in Q1. Denver has now added 173,200 jobs since peak unemployment in April 2020.

The unemployment rate in the Denver MSA increased 0.1% to 3.4% in January, with the largest job gains in transportation and professional services. The unemployment rate in the Metro is one-fourth of its peak of 12.4% in April 2020. Given Denver's appeal to remote workers, the city is expected to continue experiencing job growth and a reduction in unemployment rates in the foreseeable future.