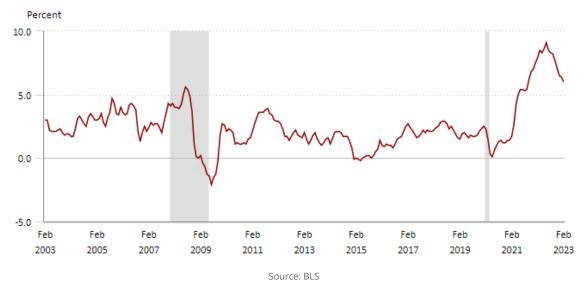

challenges for landlords attempting to secure new leases in a climate dominated by hybrid work models. These trends suggest that the Denver office market will continue to encounter significant obstacles in the years ahead.

In Q1 2023, metrics indicate that the pandemic's impact on the market will likely last through the end of the year, and even beyond. With companies still grappling with the best strategies for returning to the office, market uncertainty remains. However, Denver remains well-positioned to recover more quickly than many other major metropolitan areas, given its robust, highly-educated workforce, and diverse industries. Nevertheless, it is evident that the pandemic will continue to shape the market for some time to come.

### Inflation Falls to a Rate of 6.1% in February



## **Significant Leasing Activity**



# **Top Leases This Quarter**

|    | Building Address             | Building Name               | Rentable Square<br>Feet (RSF) | Tenant                        | Deal Type |
|----|------------------------------|-----------------------------|-------------------------------|-------------------------------|-----------|
| 1  | 6162 S. Willow Dr.           | Atrium III                  | 51,688                        | Arapahoe County Public Health | Direct    |
| 2  | 2955 E. 1st Ave.             |                             | 36,224                        | Unknown                       | Direct    |
| 3  | 8744 Lucent Blvd.            | Arc 470                     | 35,642                        | Blue Origin                   | Direct    |
| 4  | 6